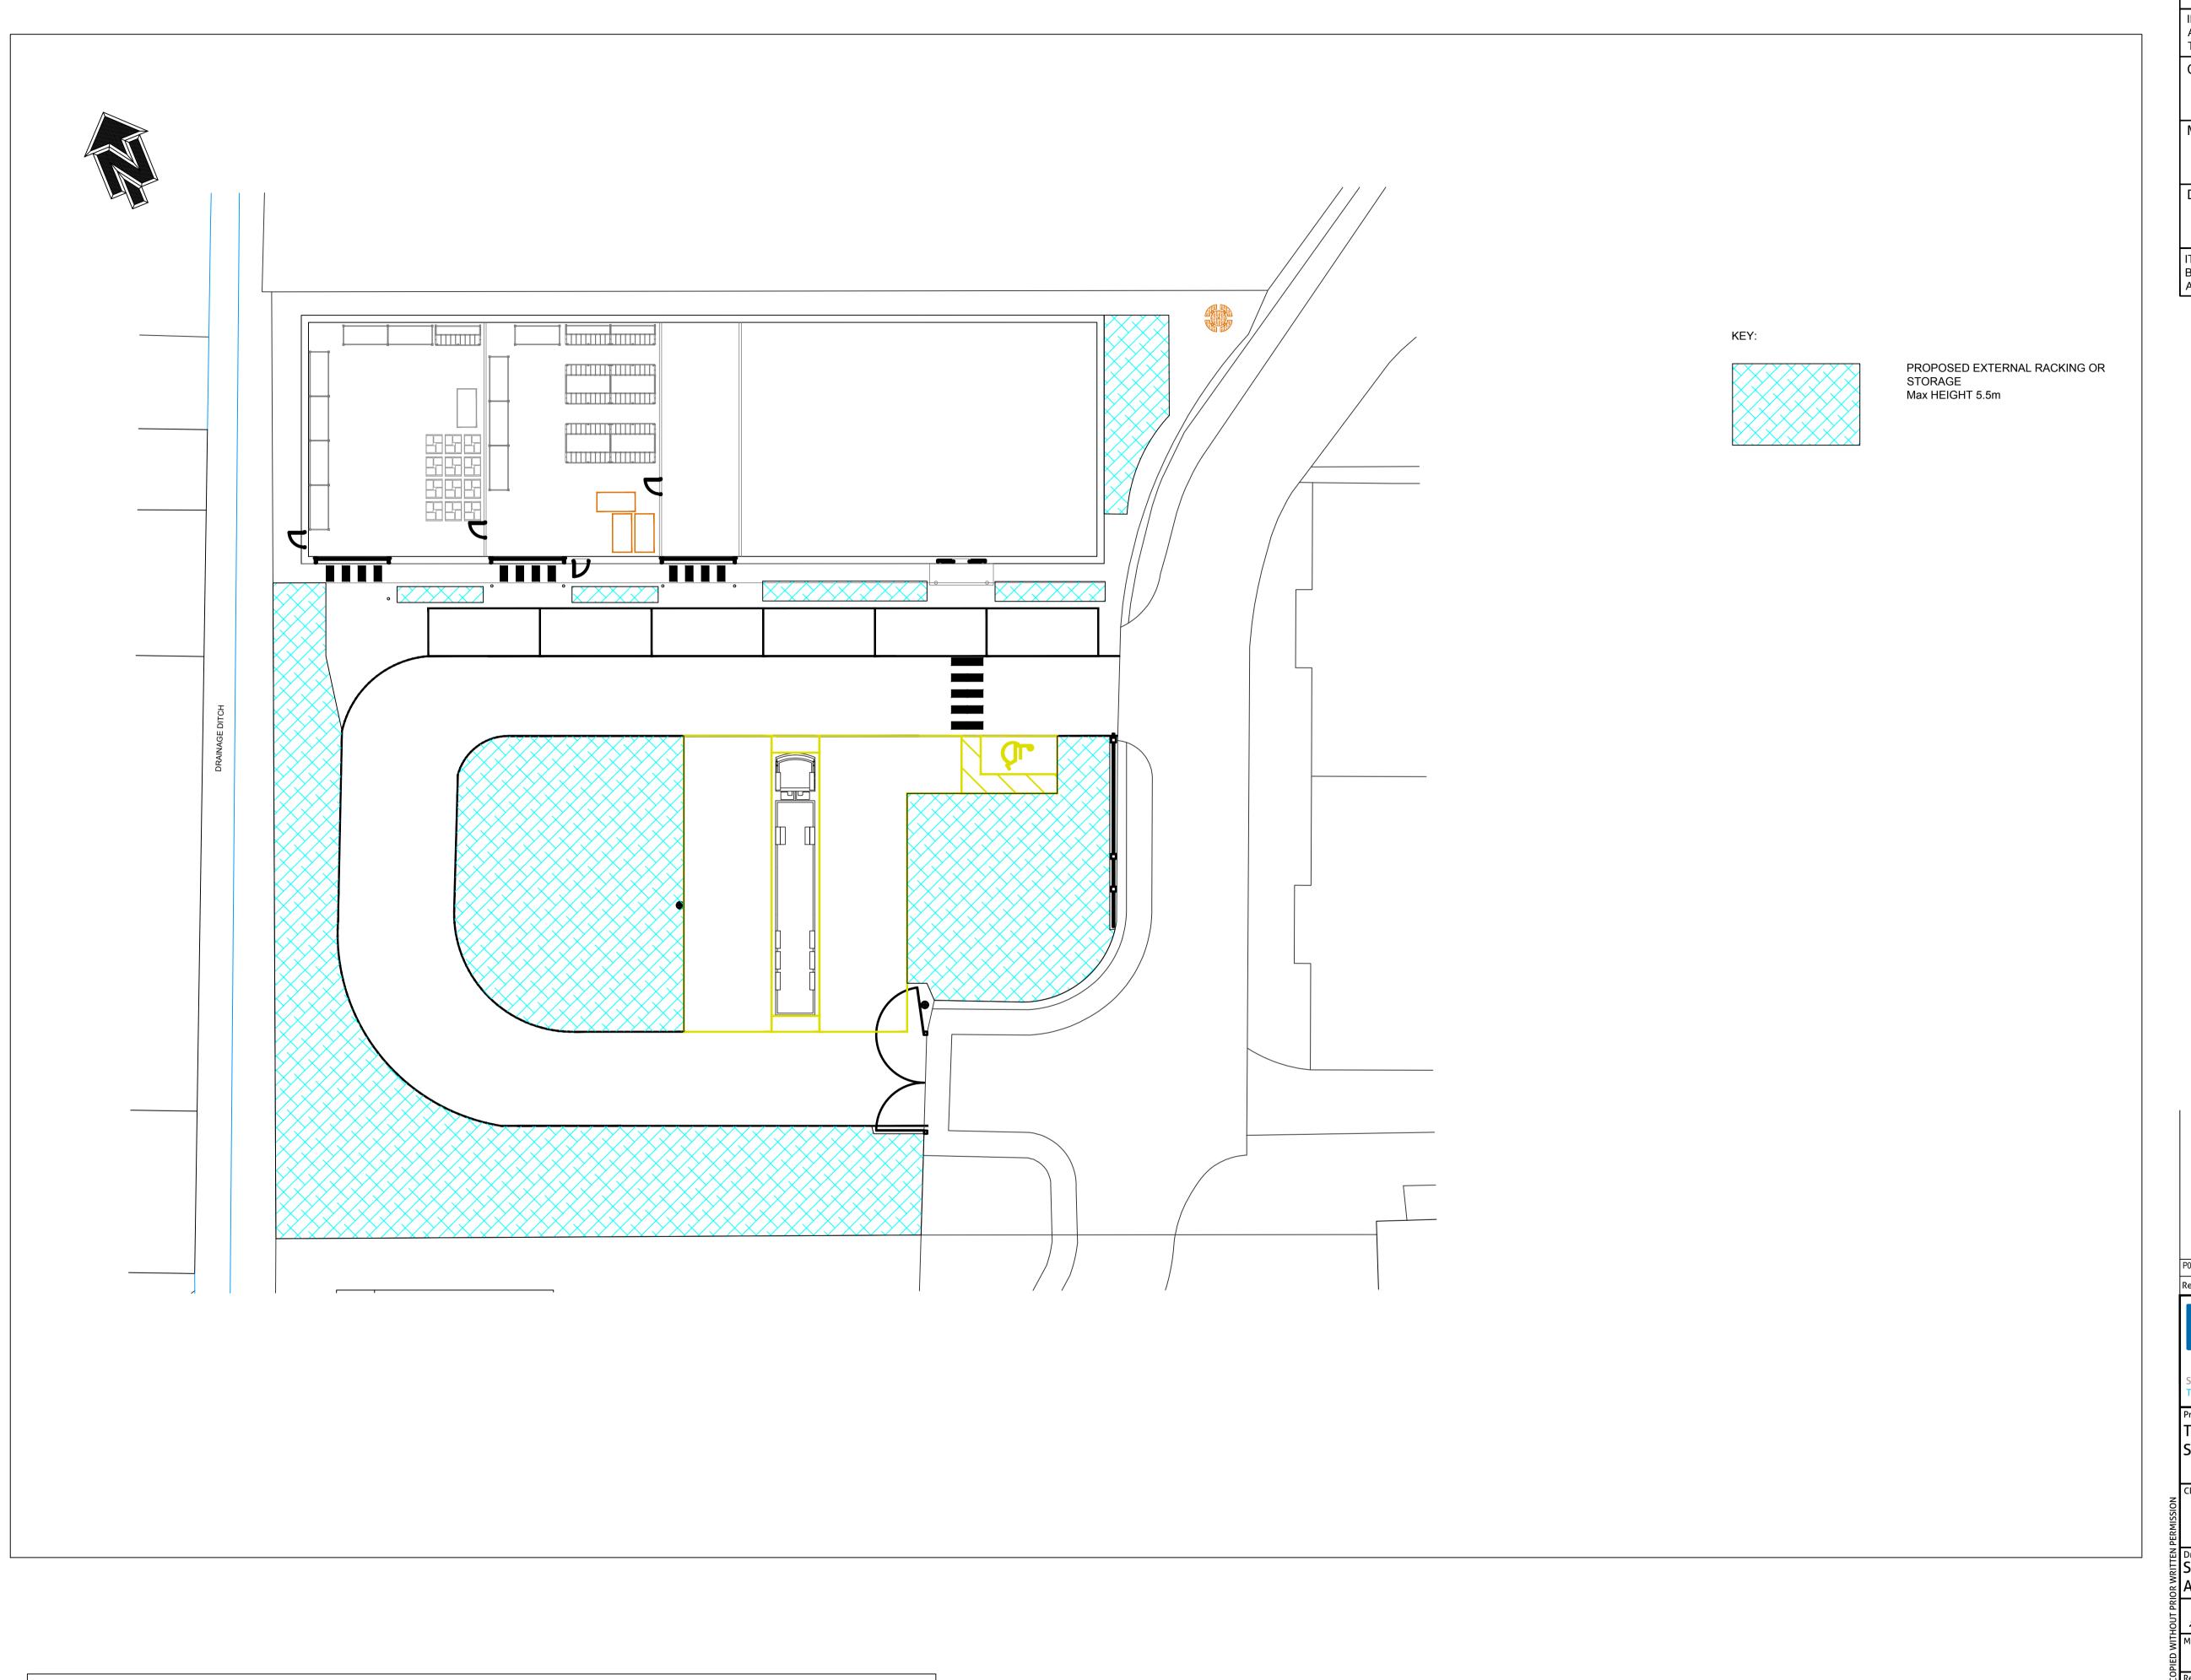

Southgate House, 38 Southgate, Wakefield WF1 1TL T: 01924 811 000 mjmc.co.uk

TP SLEAFORD
SERVICE YARD LAYOUT AMENDMENTS

T

Drawing Title:
SITE PLAN
AS PROPOSED

nt TM TM

AJMC Ref:
9015 Scale:
Scale:
1:200 A1