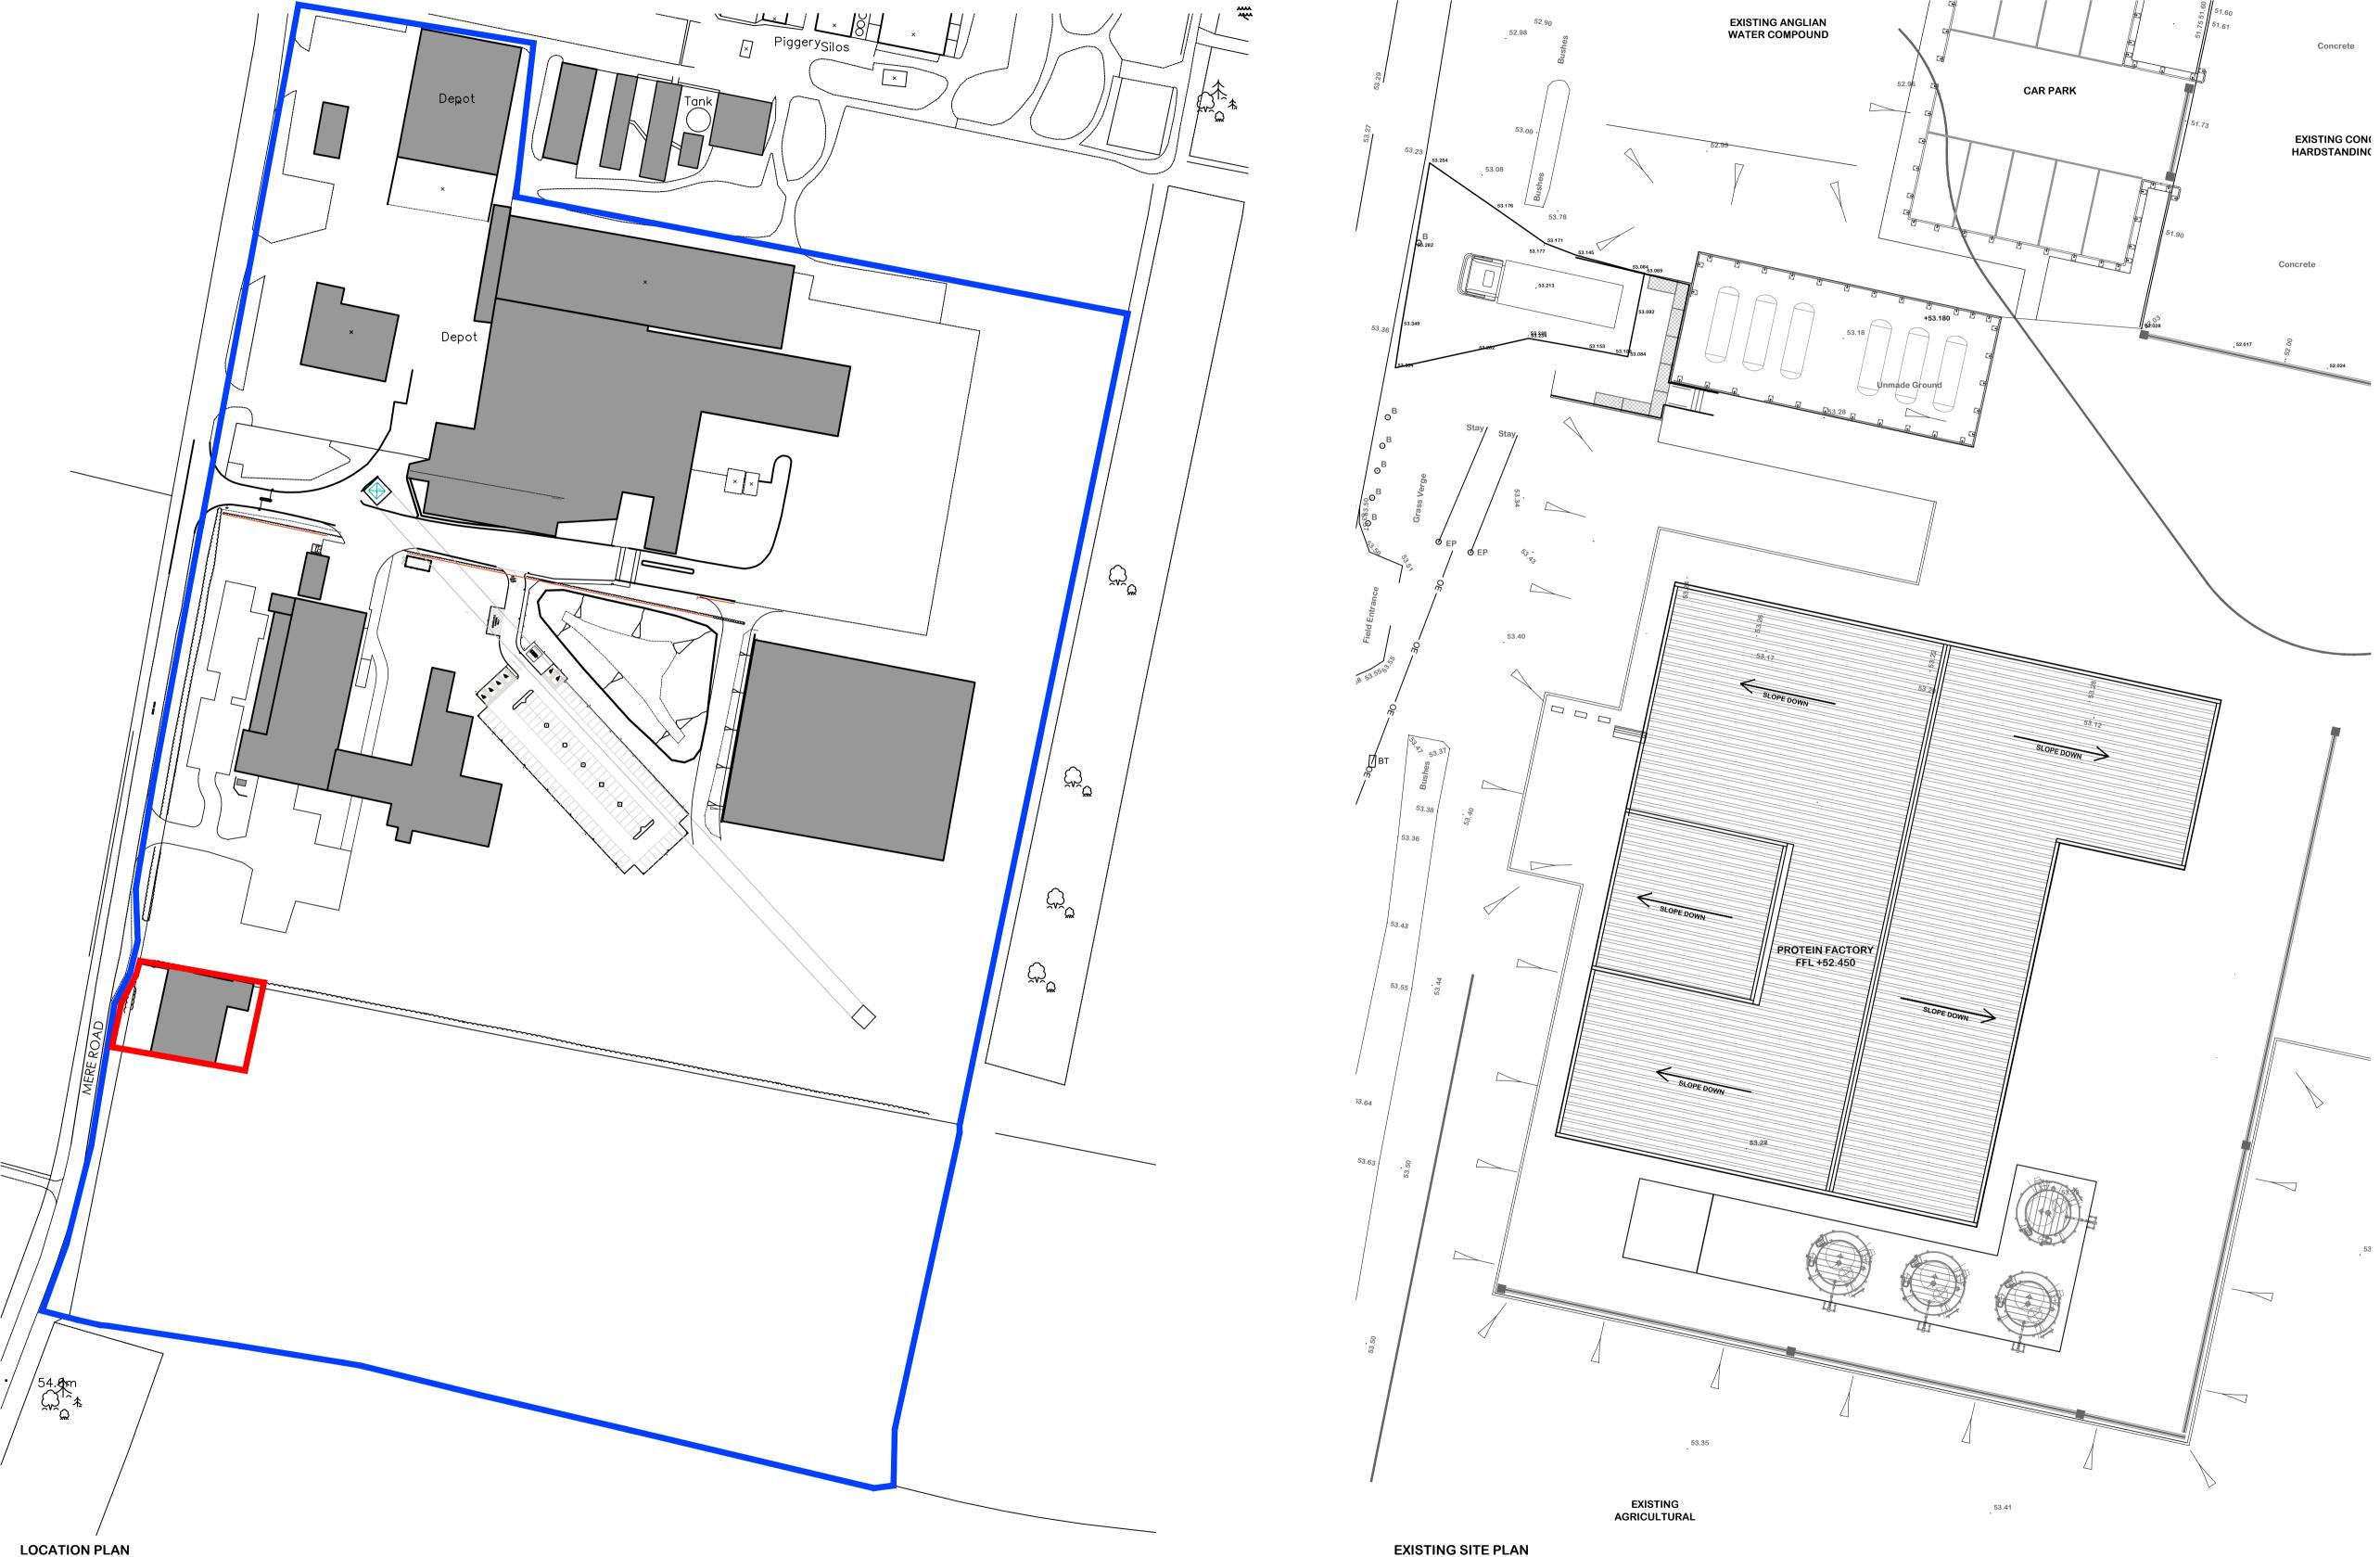

SCALE: 1:1250

SCALE: 1:200

Notes:

This document is the property of David Trundley Design Services Ltd and may not be reissued, loaned or copied in part or in whole without written permission  ${f C}$  2024

1:1250 SCALE BAR (m)

0 10 20 30 40 50 60 70 80 90 100 110 120 

If this drawing is unsigned in the check box then the drawing is an unauthorised issue and should not be used for any purposes