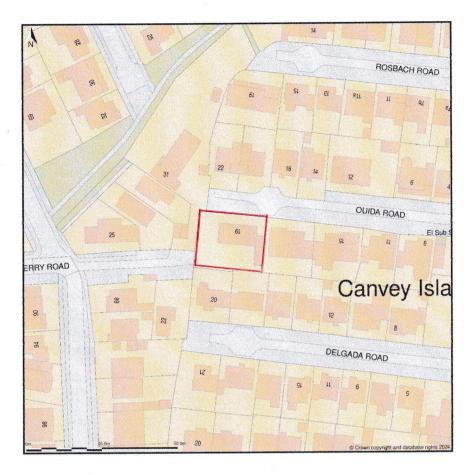

## 19, Ouida Road, Canvey Island, Essex, SS8 7JP

Location Plan shows area bounded by: 580547.53, 183222.97 580688.95, 183364.39 (at a scale of 1:1250), OSGridRef: TQ80618329. The representation of a road, track or path is no evidence of a right of way. The representation of features as lines is no evidence of a property boundary.