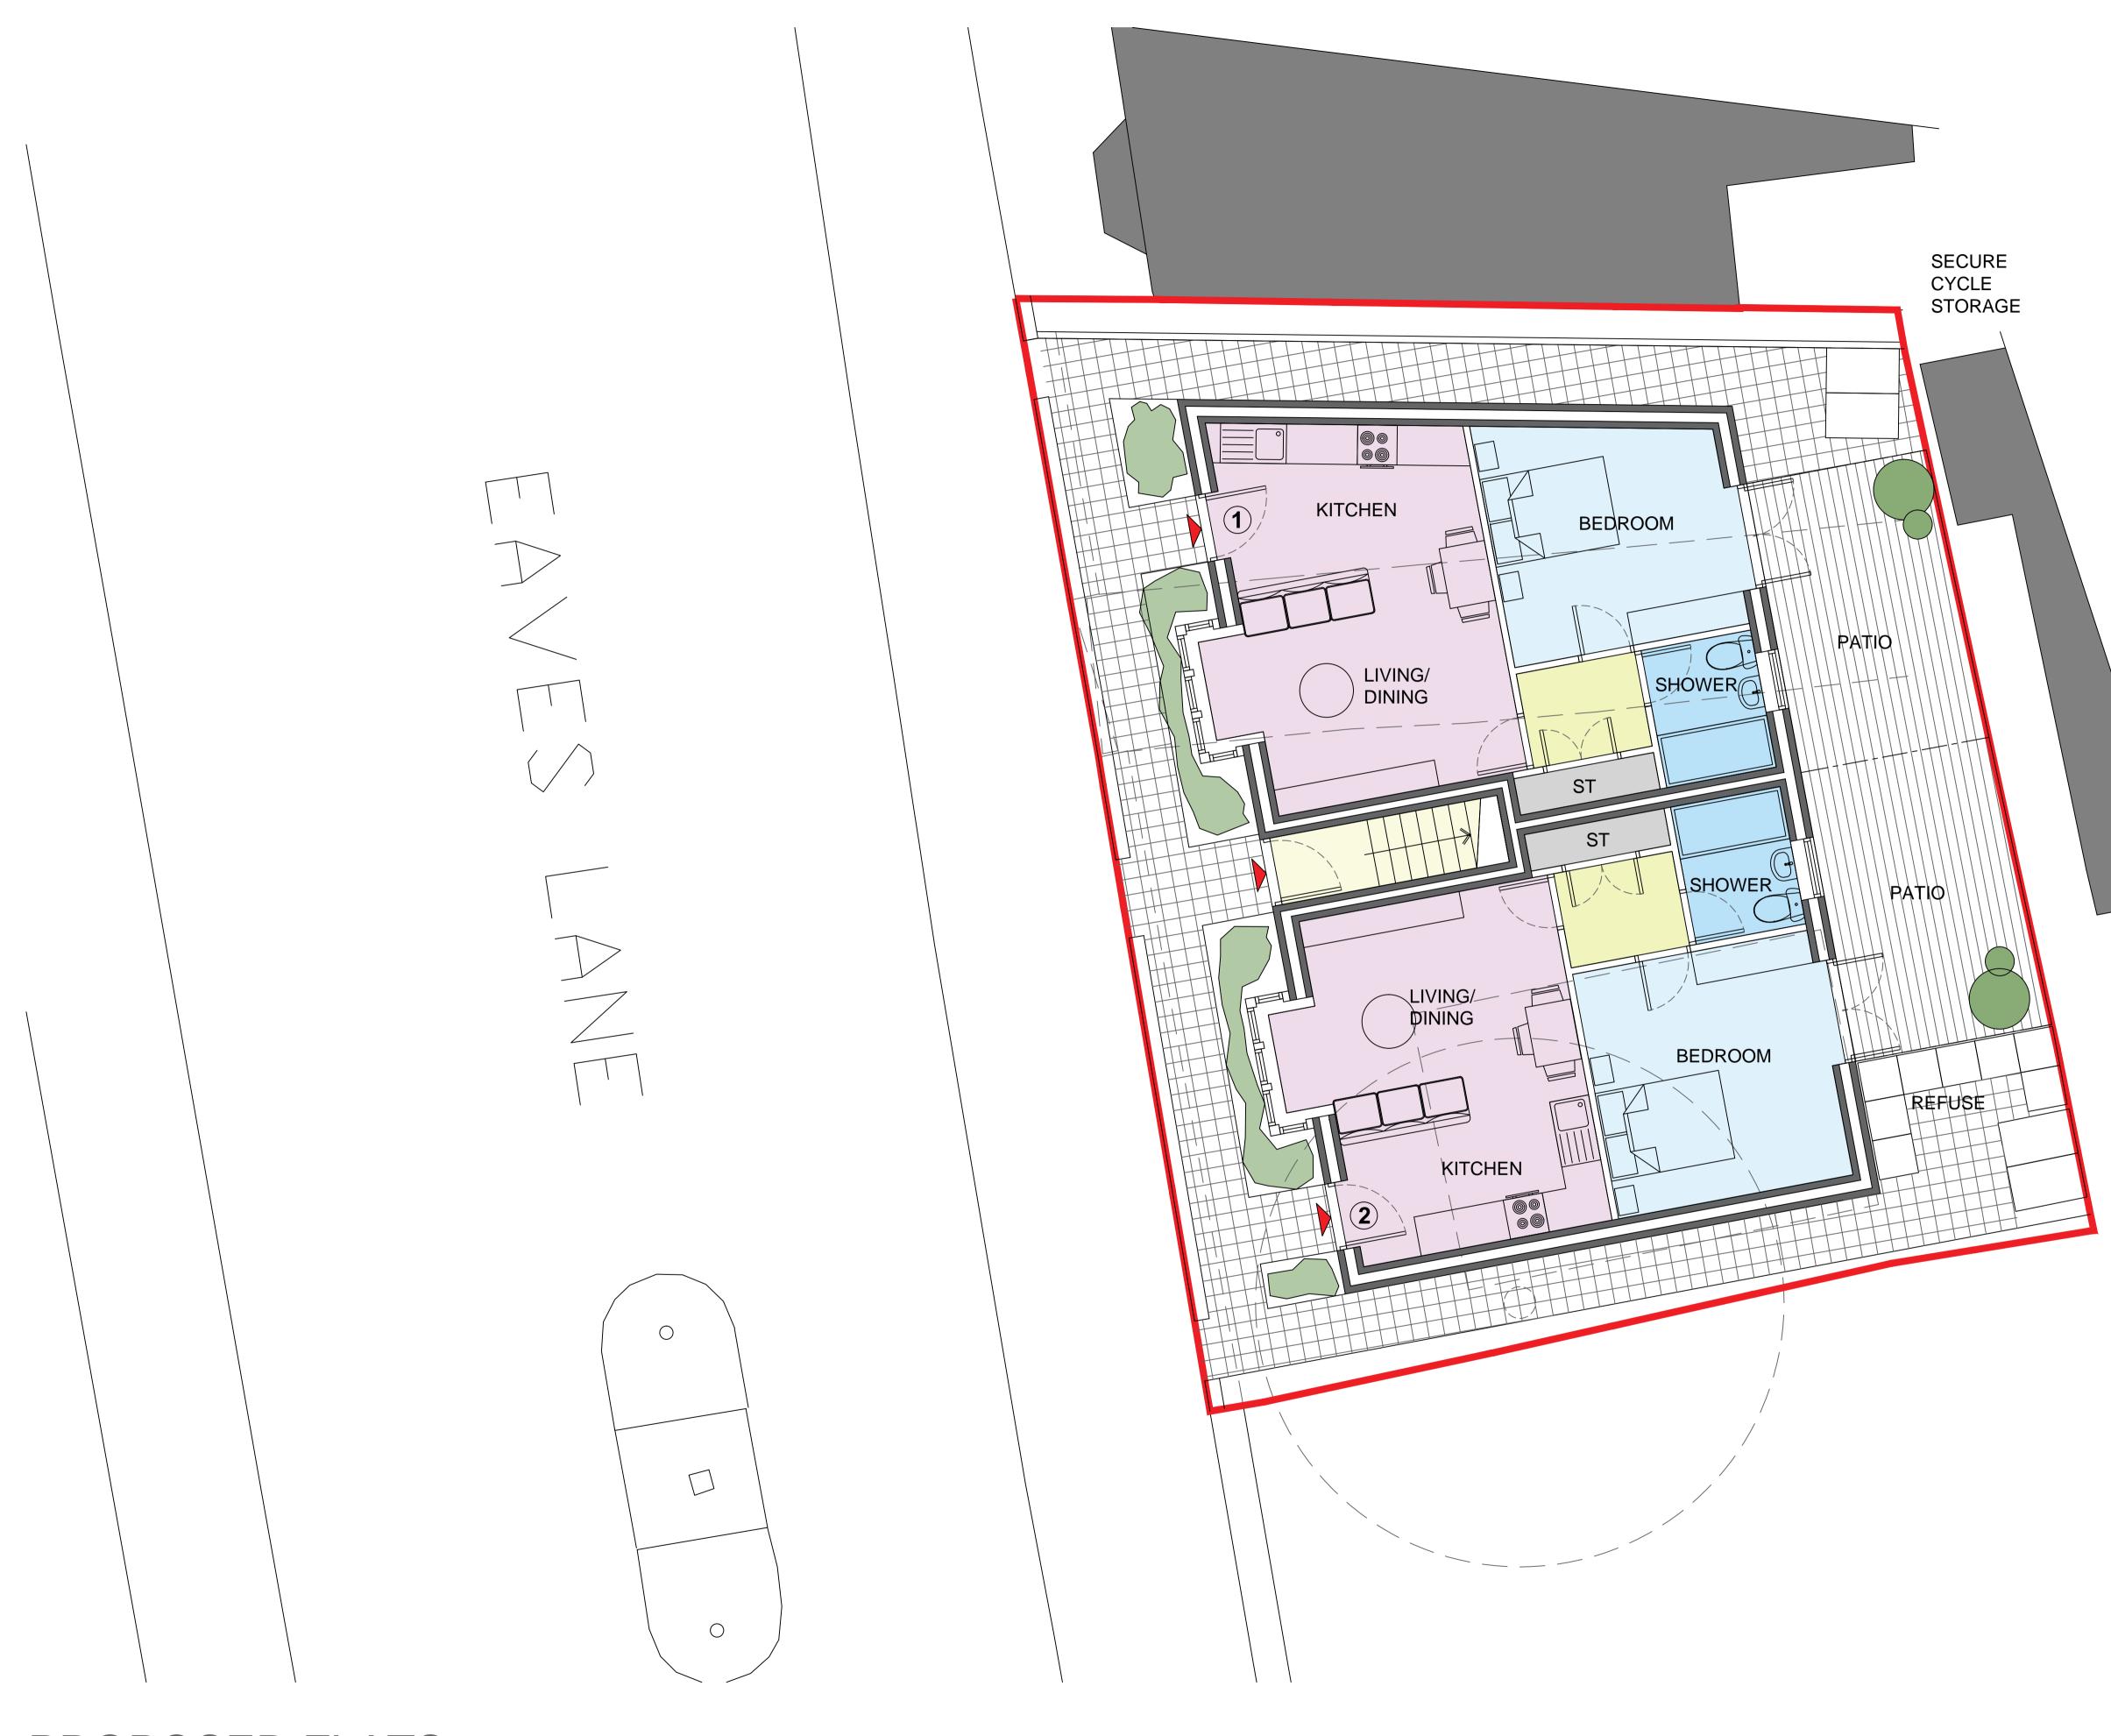

## PROPOSED GROUND FLOOR PLAN

**PROPOSED FLATS** LAND AT 154 EAVES LANE, CHORLEY, LANCASHIRE FOR BX3 DEVELOPMENTS LTD

| 1:50 |   |    |    |    |     |    |
|------|---|----|----|----|-----|----|
| 1m   |   | 1  | 3~ | 3~ | 400 | 5  |
| 1m   | 0 | 1m | 2m | 3m | 4m  | 5m |

SECURE CYCLE STORAGE

THIS DRAWING AND ITS CONTENTS ARE AND REMAIN THE COPYRIGHT OF LINDSAY F ORAM CHARTERED ARCHITECT LIMITED. DO NOT SCALE. IF IN DOUBT SEEK CLARIFICATION.

## Lindsay F Oram BA(Hons), BArch, ARB, RIBA

**Chartered Architect** FYCreatives 154-158 Church Street Blackpool Lancashire FY1 3PS T: 07479 194983 oramarchitect@gmail.com

BX3 DEVELOPMENTS

DRAWING TITLE PROPOSED GROUND FLOOR PLAN date FEB 24 drawn LFO