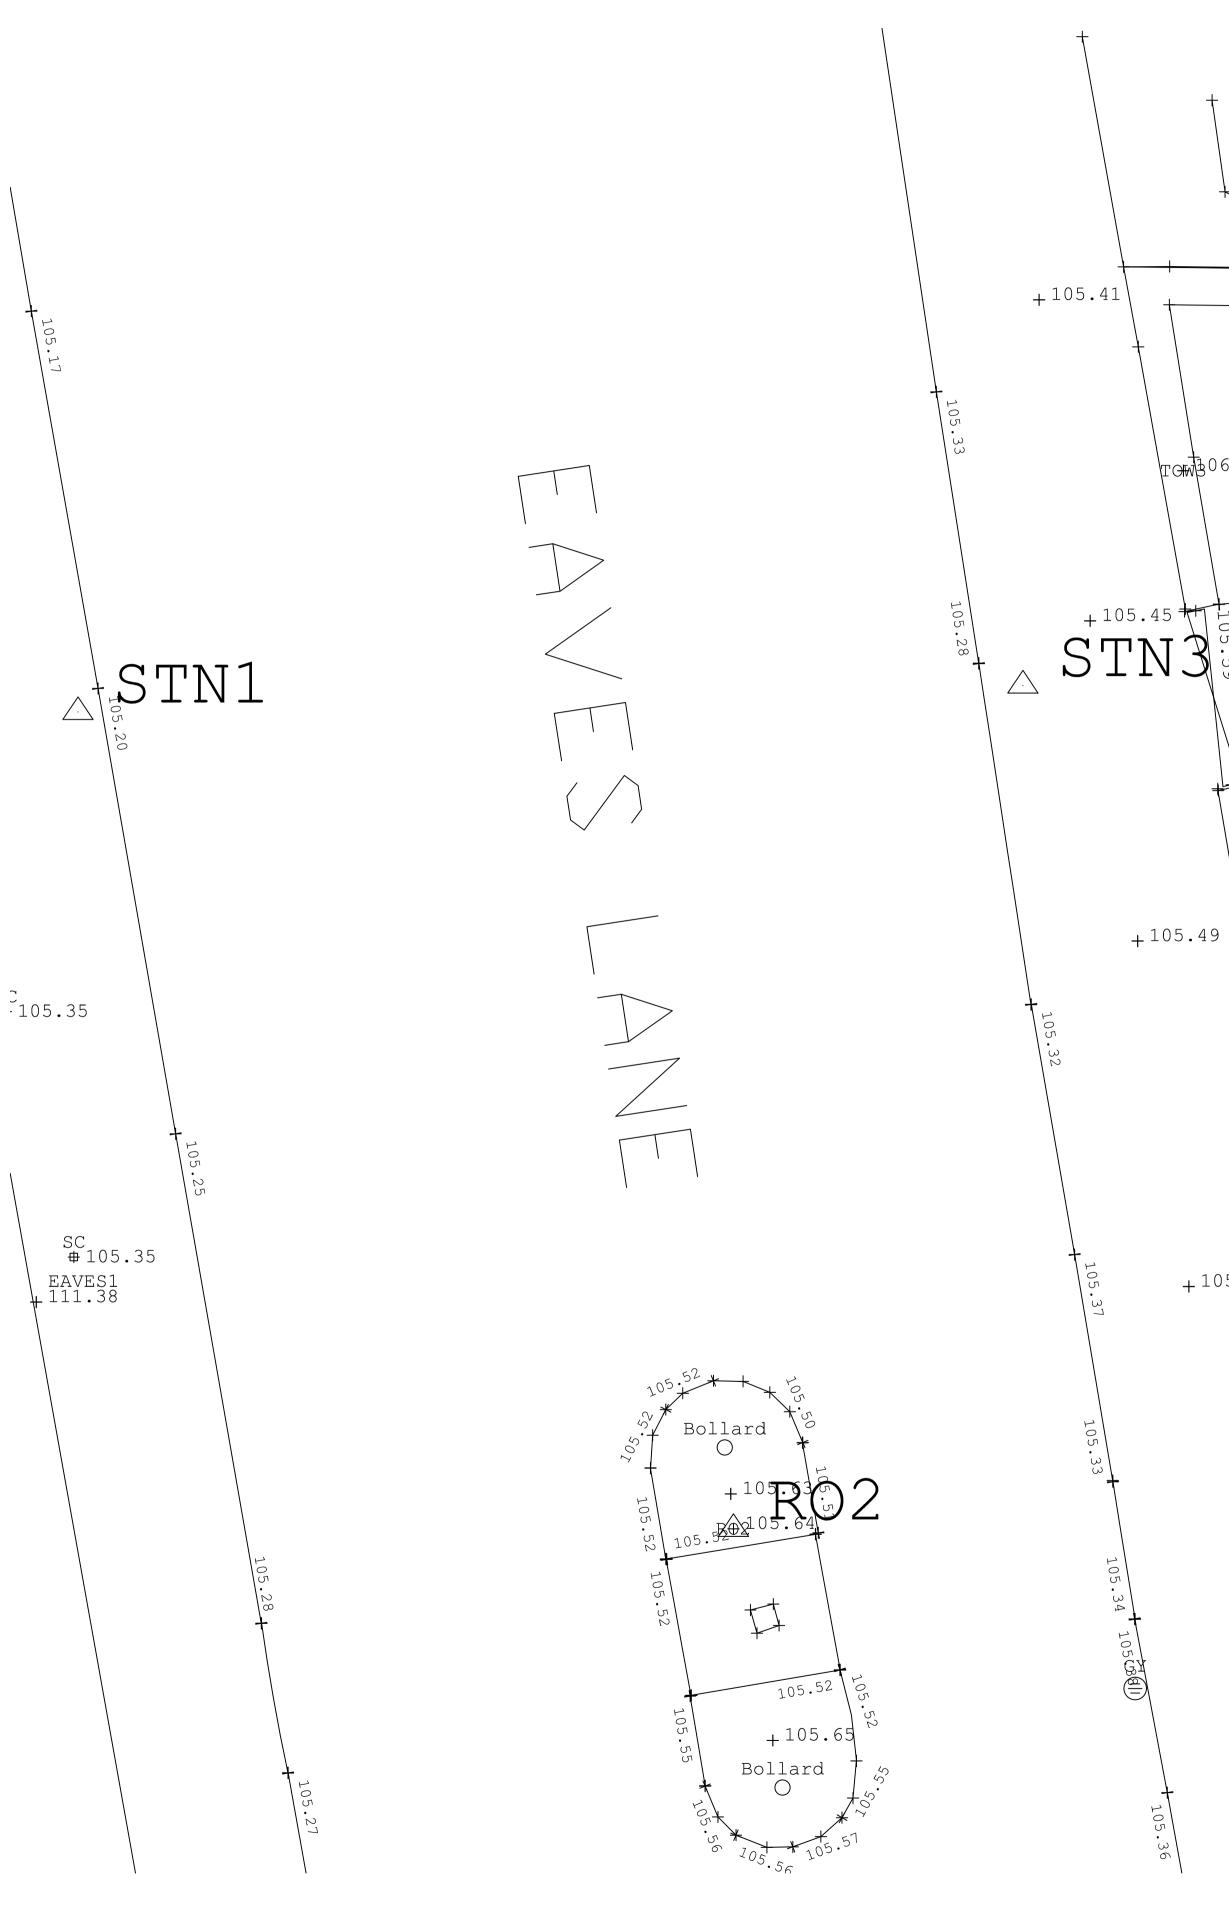

## EXISTING TOPOGRAPHIC SITE PLAN

**PROPOSED FLATS** 

#### \_<del>RL</del>4110.56 EAVES2 RL2 TOW2 + 107.75 RIDGE1 + 113.70 RL3 111.46 + 108.70 TOW1 +106.49 +106.22 TOF4 108.30 +106.05 TOM 306.69 06 0 105 0 +106.45 106:50 + 106:50 +106.38 +106.30 +106.04 +105.65 \RL5 +\108.79 +106.53 06. O+ 108.32 TOF3 6 $\circ$ $\circ$ 0 05 0 ω ω Q • ∞ $\vdash$ +106.60 +106.11 +106.50 STN4 +106.42 $\sum$ EAVES4 + 109.81 +106.67 +106.46 +106.18 +<sup>RL1</sup>+109.93 + TOW4 + 106.70 TOF2 108.60 <u>+</u>106.59 +106.26+106.43 S SUB +105.49 106.63 + 108.63 + 106.49/<sub>+</sub>106.23 +106.47 106.60 # SC ⊕105.5 +105.51

### LAND AT 154 EAVES LANE, CHORLEY, LANCASHIRE FOR BX3 DEVELOPMENTS LTD

| 1:50 |   |    |    |    |    |    |
|------|---|----|----|----|----|----|
| 1m   | 0 | 1m | 2m | 3m | 4m | 5m |

RIDGE4 +109.43

THIS DRAWING AND ITS CONTENTS ARE AND REMAIN THE COPYRIGHT OF LINDSAY F ORAM CHARTERED ARCHITECT LIMITED. DO NOT SCALE. IF IN DOUBT SEEK CLARIFICATION.