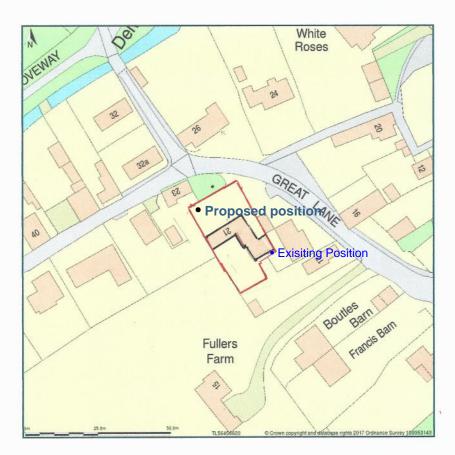

## Walton House 21 Great Lane Cambridge CB25 OJF

Site Plan shows area bounded by: 556388.29, 266135.29 556529.71, 266276.71 (at a scale of 1:1250), OSGridRef: TL56456620. The representation of a road, track or path is no evidence of a right of way. The representation of features as lines is no evidence of a property boundary.