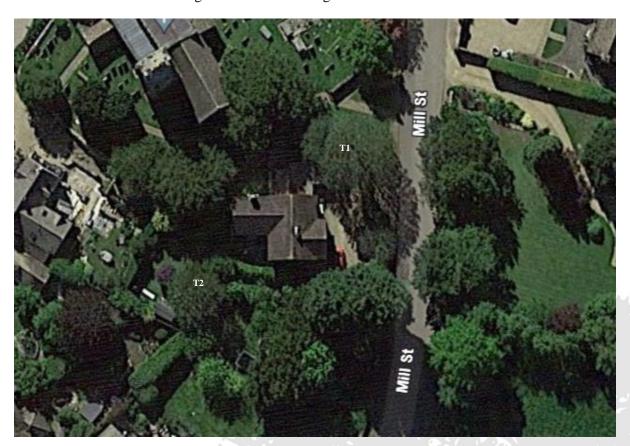

09/04/24

09 Sec 211 Ginn Church Cottage Mill Street Duddington

| Tree No. | Species (Common name). | Proposed work |
|----------|------------------------|---------------|
| T1       | Walnut                 | Fell.         |
| T2       | Portuguese laurel      | Fell.         |