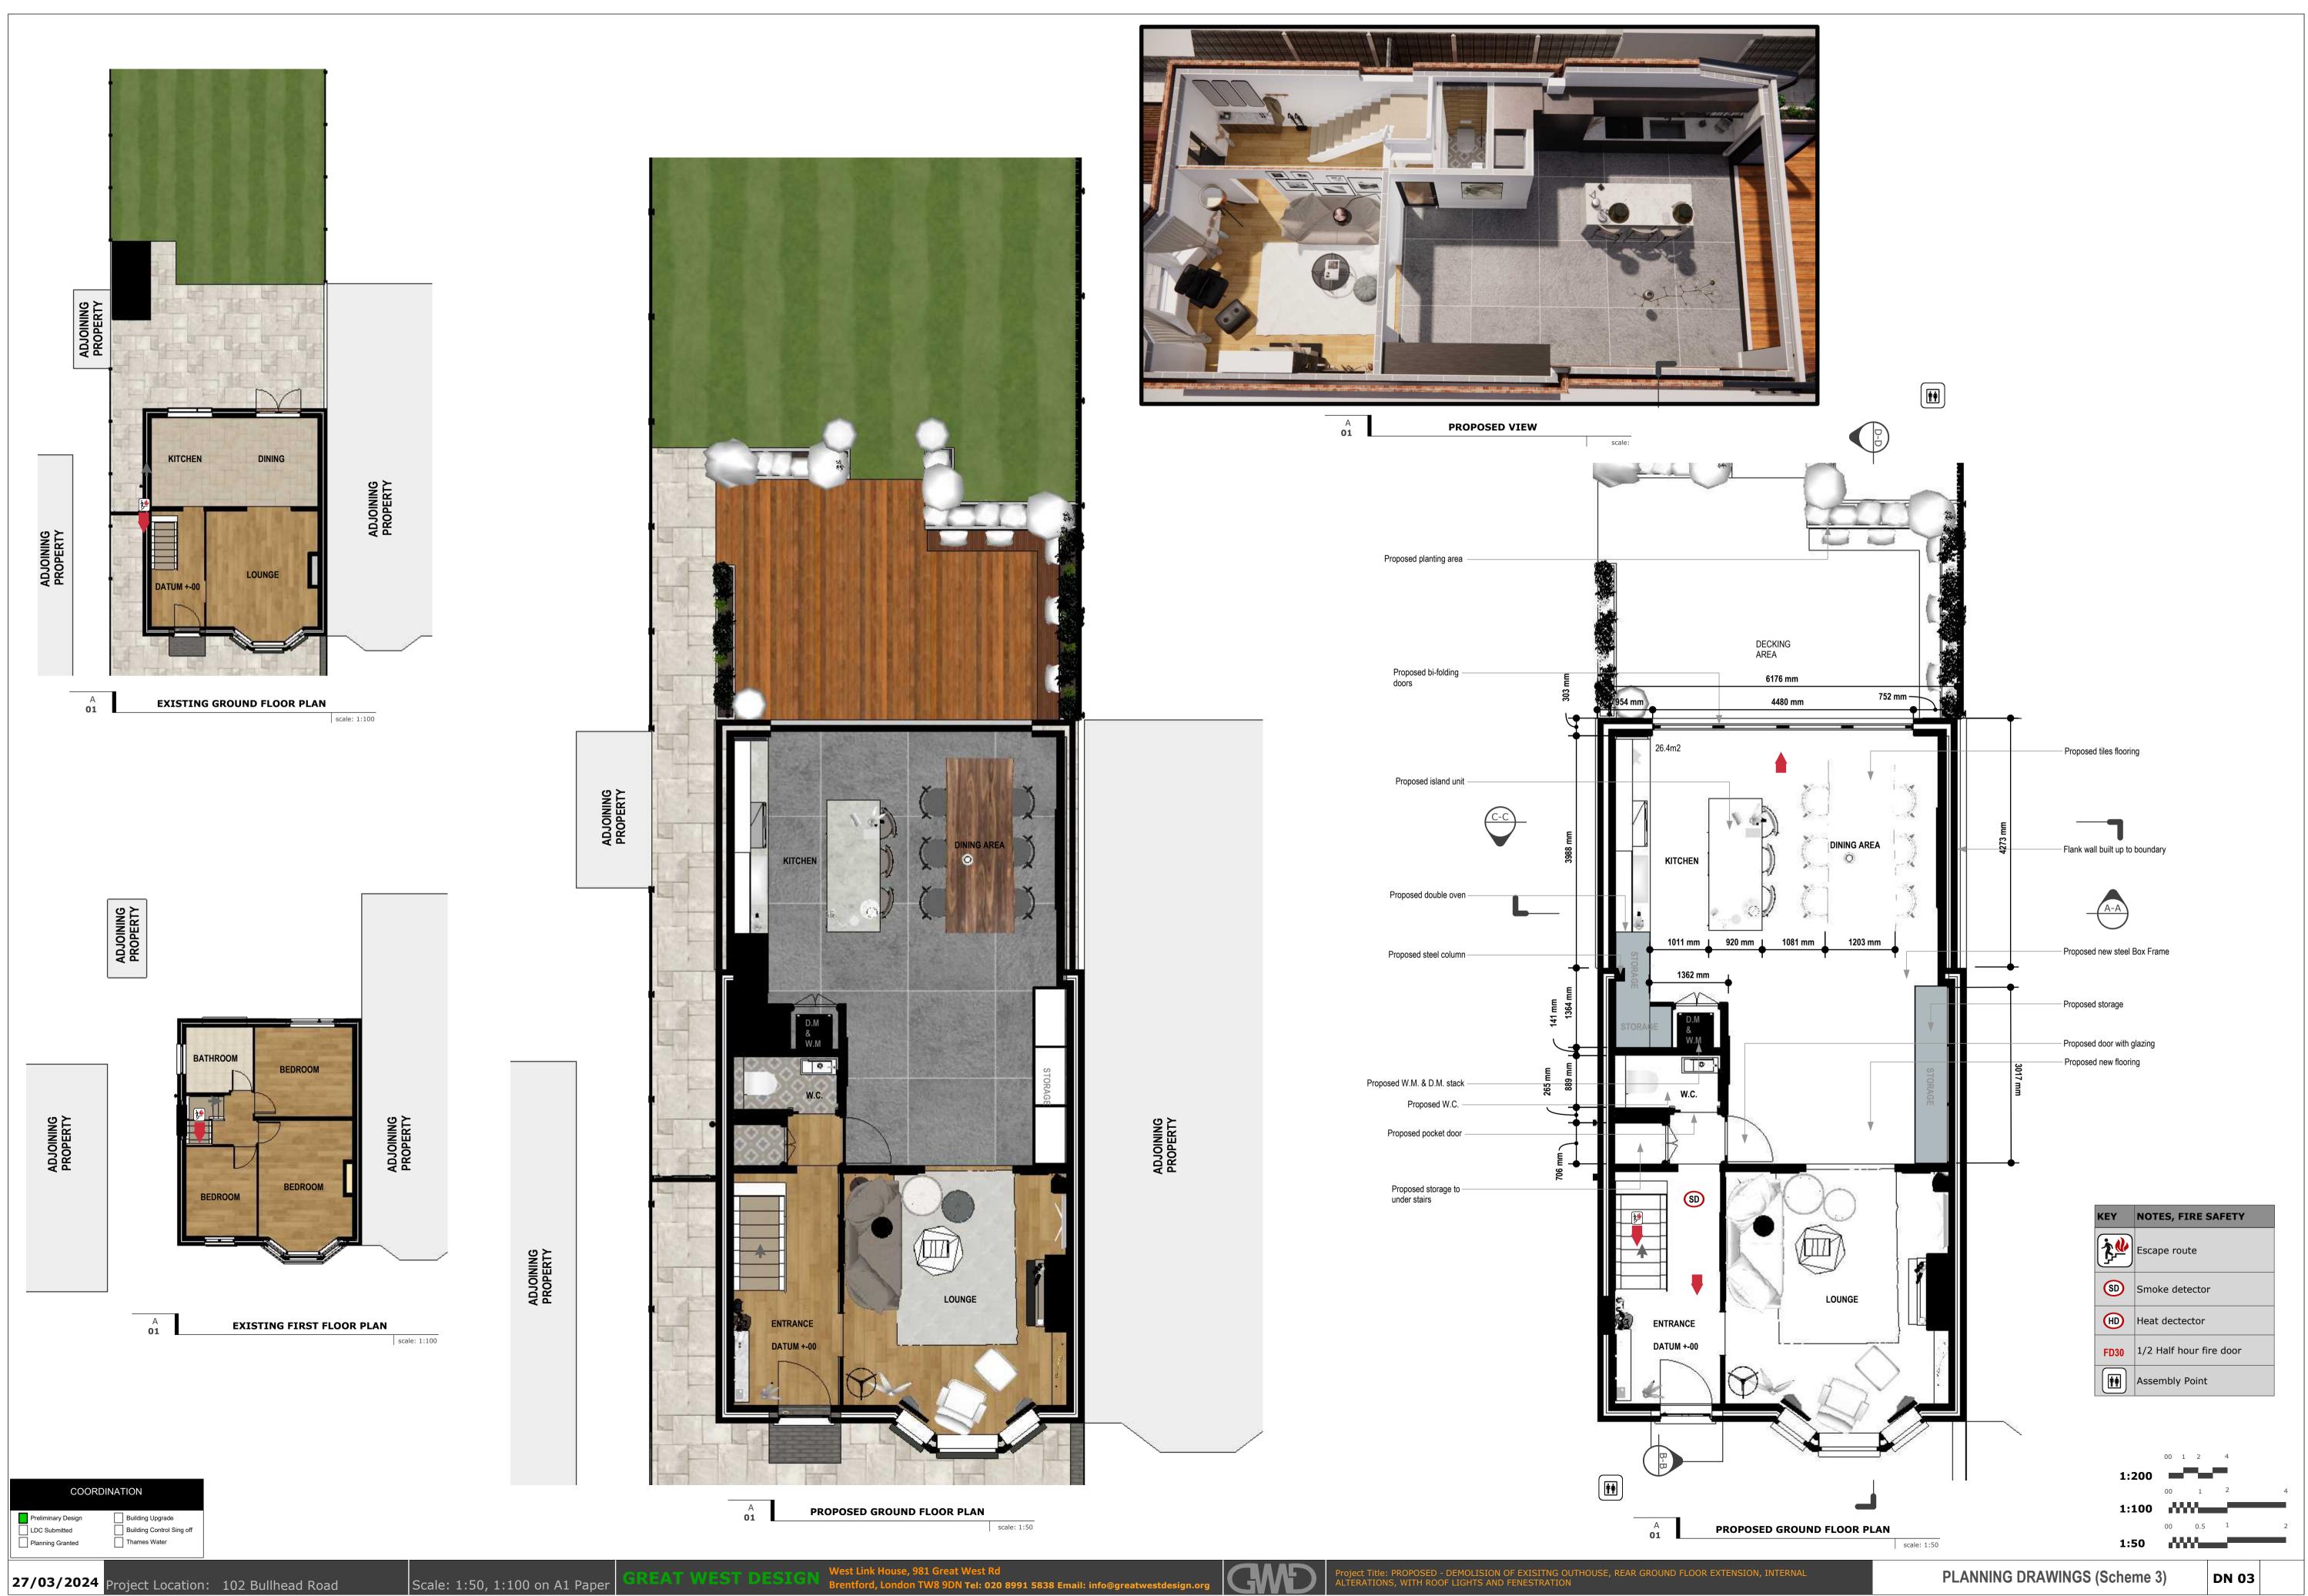

## **PROPOSED DEVELOPMENT AT 102 BULLHEAD ROAD**

Proposed stock bricks to match existing in style and colour

\_ J

scale: 1:100

A **01** PROPOSED VIEW scale:

COORDINATION Preliminary Design Building Upgrade Building Control Sing off LDC Submitted Thames Water Planning Granted

scale:

A **01** PROPOSED VIEW

\_\_\_\_\_ A 01 PROPOSED VIEW

scale:

A **01** PROPOSED VIEW scale:

PLANNING DRAWINGS (Scheme 3)

1:50

Preliminary Design

LDC Submitted

Planning Granted

Building Upgrade
Building Control Sing off

Thames Water

West Link House, 981 Great West Rd Brentford, London TW8 9DN Tel: 020 8991 5838 Email: info@greatwestdesign.org

A **01** 

Project Title: PROPOSED - DEMOLISION OF EXISITNG OUTHOUSE, REAR GROUND FLOOR EXTENSION, INTERNAL ALTERATIONS, WITH ROOF LIGHTS AND FENESTRATION

PROPOSED VIEW

scale:

A **01** PROPOSED VIEW scale:

A **01** PROPOSED VIEW scale: COORDINATION Preliminary Design Building Upgrade Building Control Sing off LDC Submitted Thames Water Planning Granted 27/03/2024 Project Location: 102 Bullhead Road Scale: 1:50, 1:100 on A1 Paper