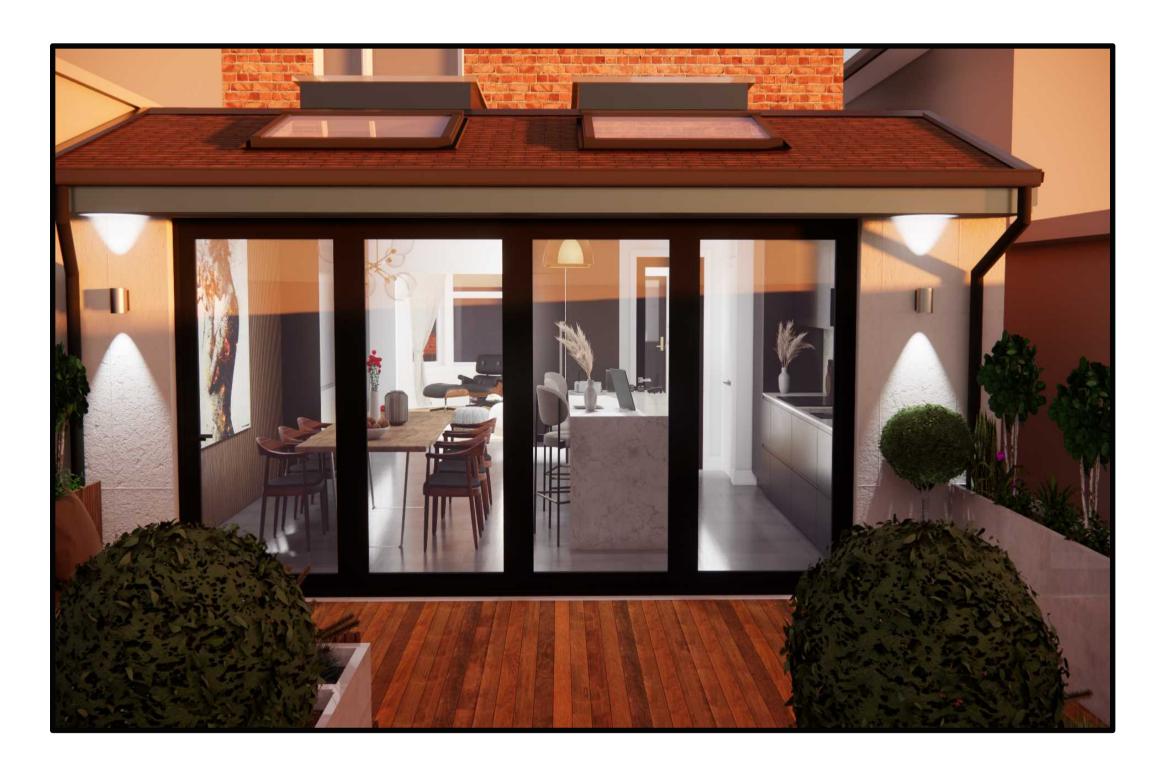

## **PROPOSED DEVELOPMENT AT 102 BULLHEAD ROAD**

Proposed stock bricks to match existing in style and colour

\_ J

scale: 1:100

A **01** PROPOSED VIEW scale:

COORDINATION Preliminary Design Building Upgrade Building Control Sing off LDC Submitted Thames Water Planning Granted

Project Title: PROPOSED - DEMOLISION OF EXISITNG OUTHOUSE, REAR GROUND FLOOR EXTENSION, INTERNAL ALTERATIONS, WITH ROOF LIGHTS AND FENESTRATION

PROPOSED VIEW

scale:

A **01** PROPOSED VIEW scale:

A **01** PROPOSED VIEW scale: COORDINATION Preliminary Design Building Upgrade Building Control Sing off LDC Submitted Thames Water Planning Granted 27/03/2024 Project Location: 102 Bullhead Road Scale: 1:50, 1:100 on A1 Paper