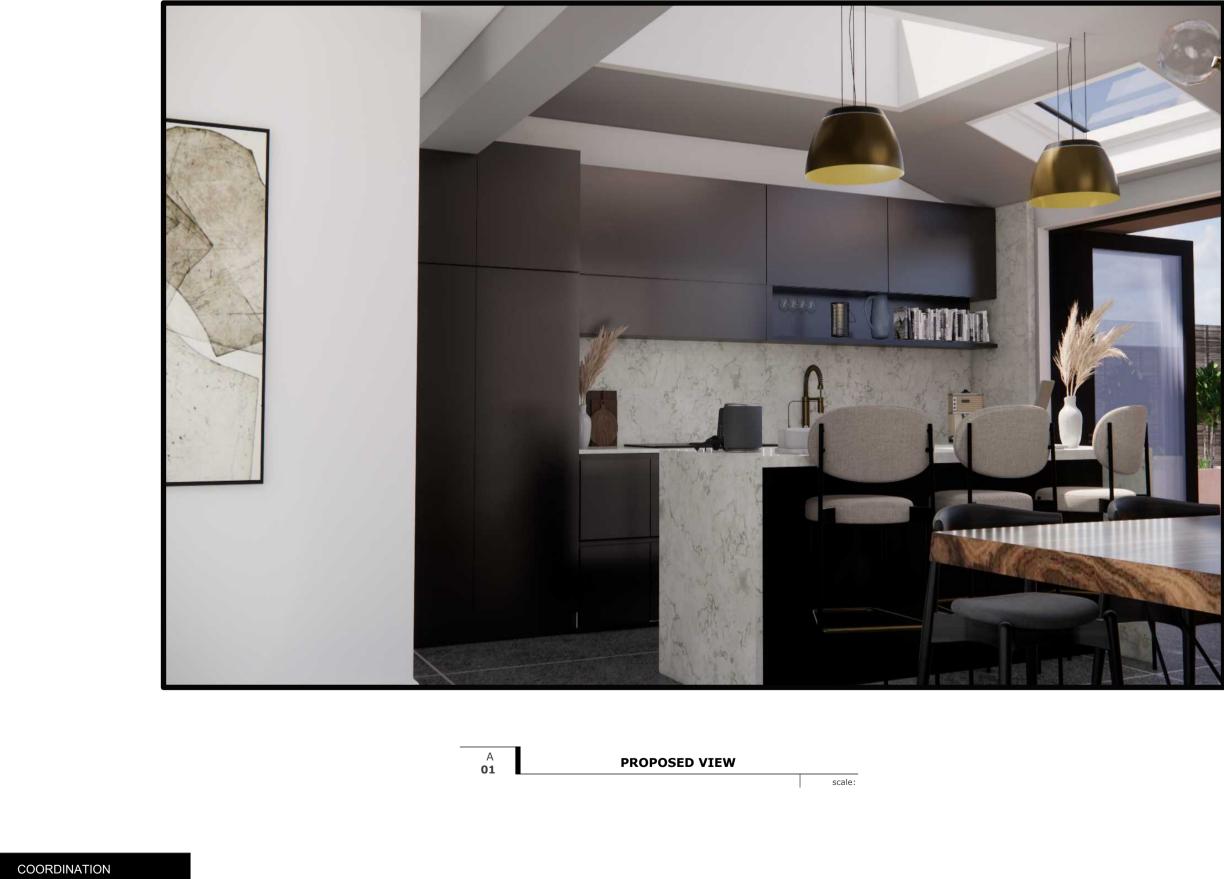

Project Title: PROPOSED - DEMOLISION OF EXISITNG OUTHOUSE, REAR GROUND FLOOR EXTENSION, INTERNAL ALTERATIONS, WITH ROOF LIGHTS AND FENESTRATION

PROPOSED VIEW

scale:

A **01** PROPOSED VIEW scale:

A **01** PROPOSED VIEW scale: COORDINATION Preliminary Design Building Upgrade Building Control Sing off LDC Submitted Thames Water Planning Granted 27/03/2024 Project Location: 102 Bullhead Road Scale: 1:50, 1:100 on A1 Paper