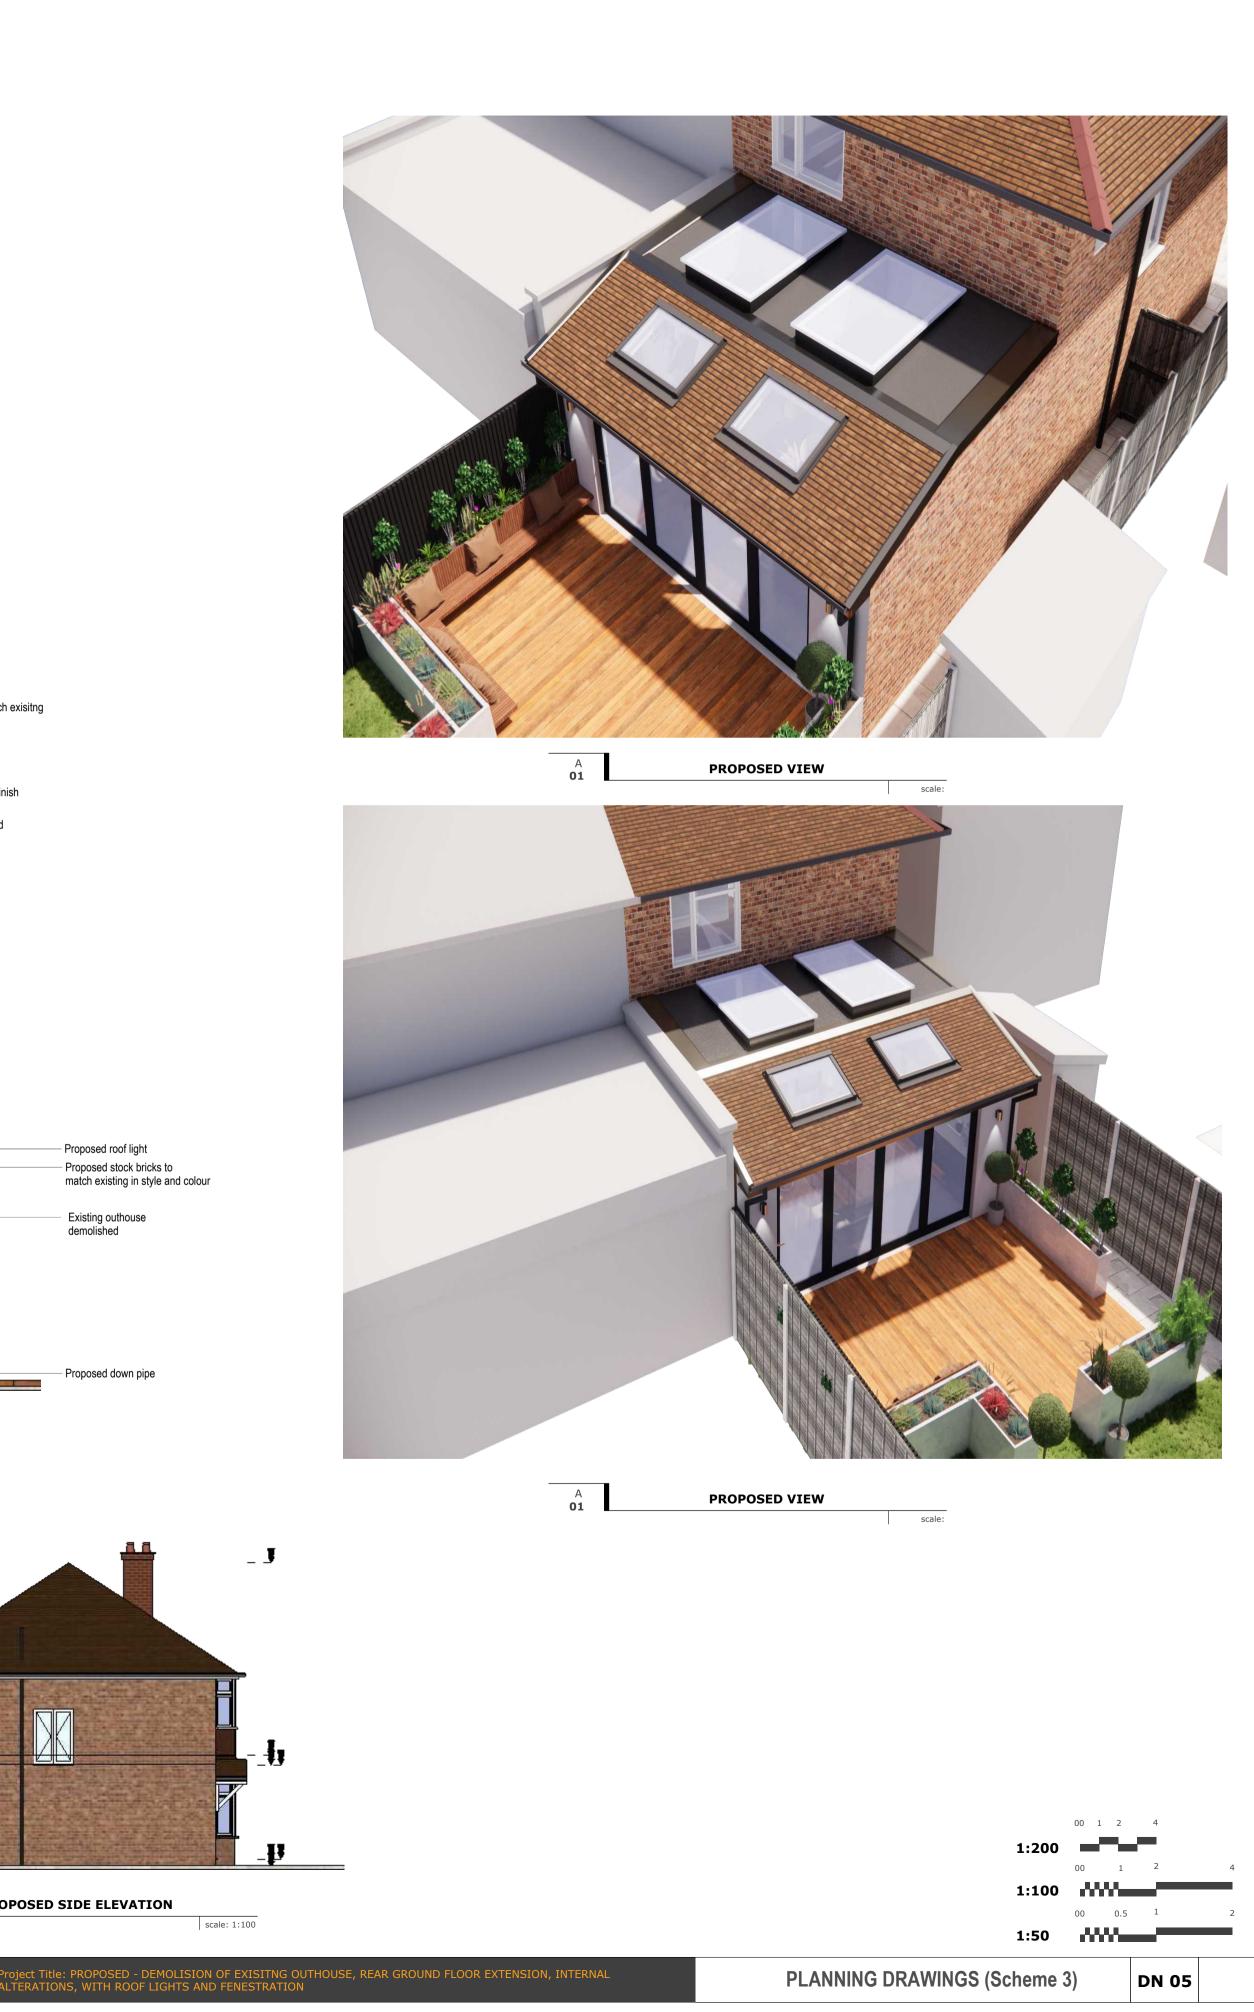

## **PROPOSED DEVELOPMENT AT 102 BULLHEAD ROAD**

Proposed stock bricks to match existing in style and colour

\_ J

scale: 1:100

A **01** PROPOSED VIEW scale:

COORDINATION Preliminary Design Building Upgrade Building Control Sing off LDC Submitted Thames Water Planning Granted

Project Title: PROPOSED - DEMOLISION OF EXISITNG OUTHOUSE, REAR GROUND FLOOR EXTENSION, INTERNAL ALTERATIONS, WITH ROOF LIGHTS AND FENESTRATION

PROPOSED VIEW

scale:

A **01** PROPOSED VIEW scale:

A **01** PROPOSED VIEW scale: COORDINATION Preliminary Design Building Upgrade Building Control Sing off LDC Submitted Thames Water Planning Granted 27/03/2024 Project Location: 102 Bullhead Road Scale: 1:50, 1:100 on A1 Paper

Project Title: PROPOSED - DEMOLISION OF EXISITNG OUTHOUSE, REAR GROUND FLOOR EXTENSION, INTERNAL ALTERATIONS, WITH ROOF LIGHTS AND FENESTRATION