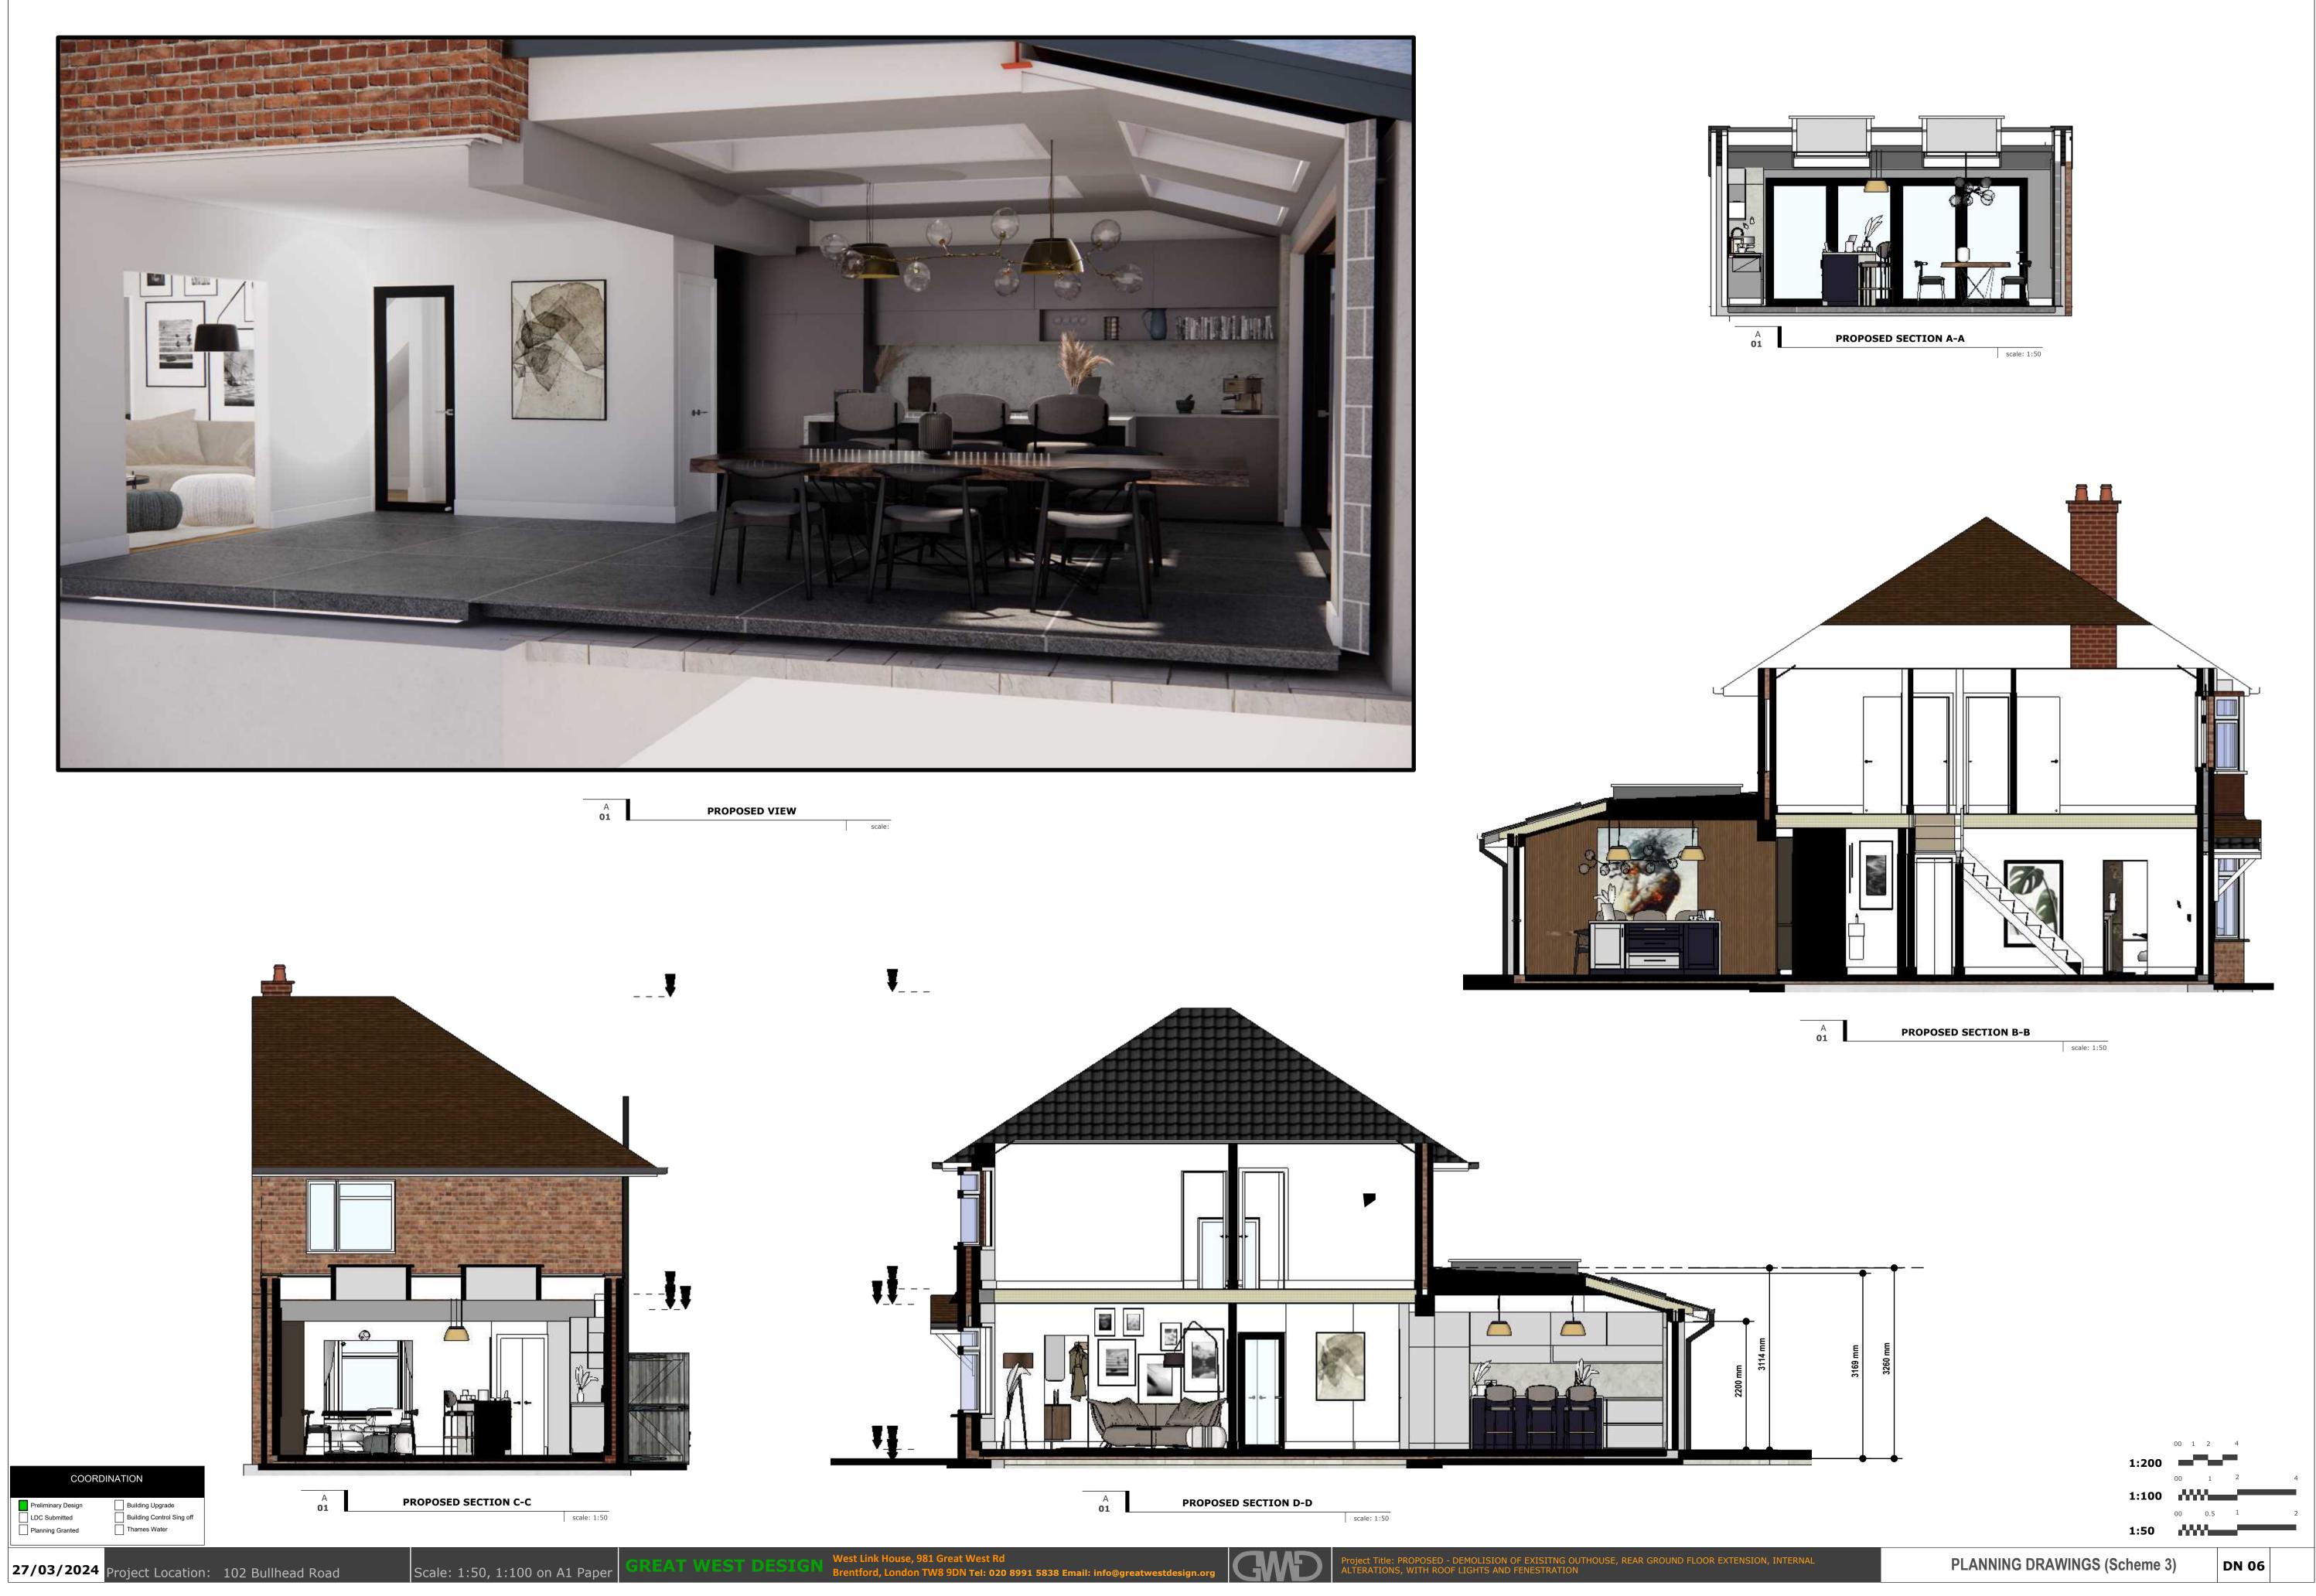

scale:

A **01** PROPOSED VIEW

\_\_\_\_\_ A 01 PROPOSED VIEW

scale:

A **01** PROPOSED VIEW scale:

PLANNING DRAWINGS (Scheme 3)

1:50

Preliminary Design

Project Title: PROPOSED - DEMOLISION OF EXISITNG OUTHOUSE, REAR GROUND FLOOR EXTENSION, INTERNAL ALTERATIONS, WITH ROOF LIGHTS AND FENESTRATION

PROPOSED VIEW

scale:

A **01** PROPOSED VIEW scale:

A **01** PROPOSED VIEW scale: COORDINATION Preliminary Design Building Upgrade Building Control Sing off LDC Submitted Thames Water Planning Granted 27/03/2024 Project Location: 102 Bullhead Road Scale: 1:50, 1:100 on A1 Paper

Project Title: PROPOSED - DEMOLISION OF EXISITNG OUTHOUSE, REAR GROUND FLOOR EXTENSION, INTERNAL ALTERATIONS, WITH ROOF LIGHTS AND FENESTRATION