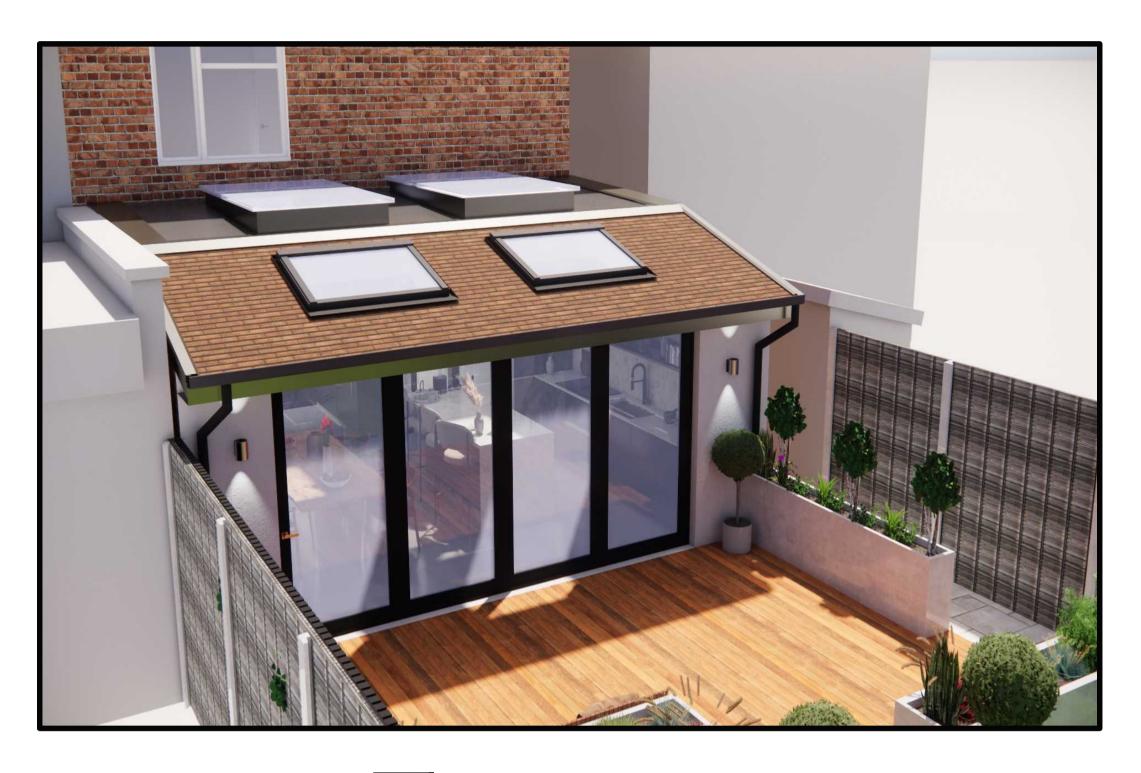

## **PROPOSED DEVELOPMENT AT 102 BULLHEAD ROAD**

Proposed stock bricks to match existing in style and colour

\_ J

scale: 1:100

A **01** PROPOSED VIEW scale:

COORDINATION Preliminary Design Building Upgrade Building Control Sing off LDC Submitted Thames Water Planning Granted

Project Title: PROPOSED - DEMOLISION OF EXISITNG OUTHOUSE, REAR GROUND FLOOR EXTENSION, INTERNAL ALTERATIONS, WITH ROOF LIGHTS AND FENESTRATION

PROPOSED VIEW

scale:

A **01** PROPOSED VIEW scale:

A **01** PROPOSED VIEW scale: COORDINATION Preliminary Design Building Upgrade Building Control Sing off LDC Submitted Thames Water Planning Granted 27/03/2024 Project Location: 102 Bullhead Road Scale: 1:50, 1:100 on A1 Paper