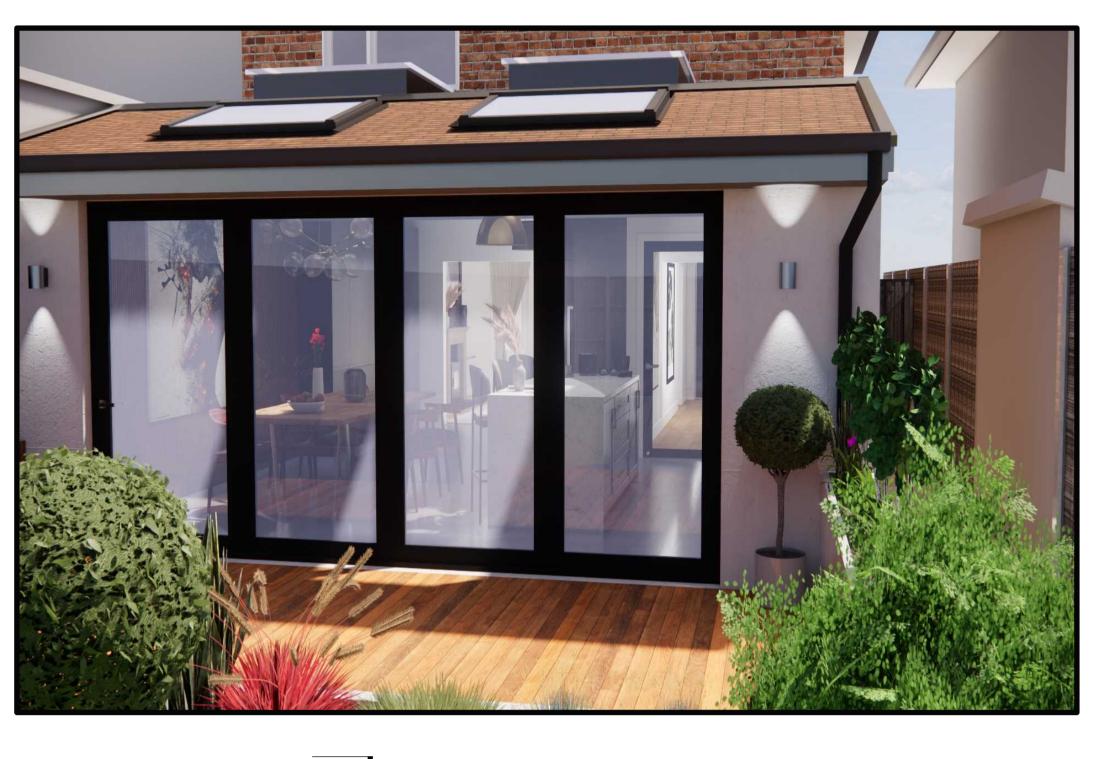

## **PROPOSED DEVELOPMENT AT 102 BULLHEAD ROAD**

Proposed stock bricks to match existing in style and colour

\_ J

scale: 1:100

A **01** PROPOSED VIEW scale:

COORDINATION Preliminary Design Building Upgrade Building Control Sing off LDC Submitted Thames Water Planning Granted

Project Title: PROPOSED - DEMOLISION OF EXISITNG OUTHOUSE, REAR GROUND FLOOR EXTENSION, INTERNAL ALTERATIONS, WITH ROOF LIGHTS AND FENESTRATION

PROPOSED VIEW

scale:

A **01** PROPOSED VIEW scale:

A **01** PROPOSED VIEW scale: COORDINATION Preliminary Design Building Upgrade Building Control Sing off LDC Submitted Thames Water Planning Granted 27/03/2024 Project Location: 102 Bullhead Road Scale: 1:50, 1:100 on A1 Paper