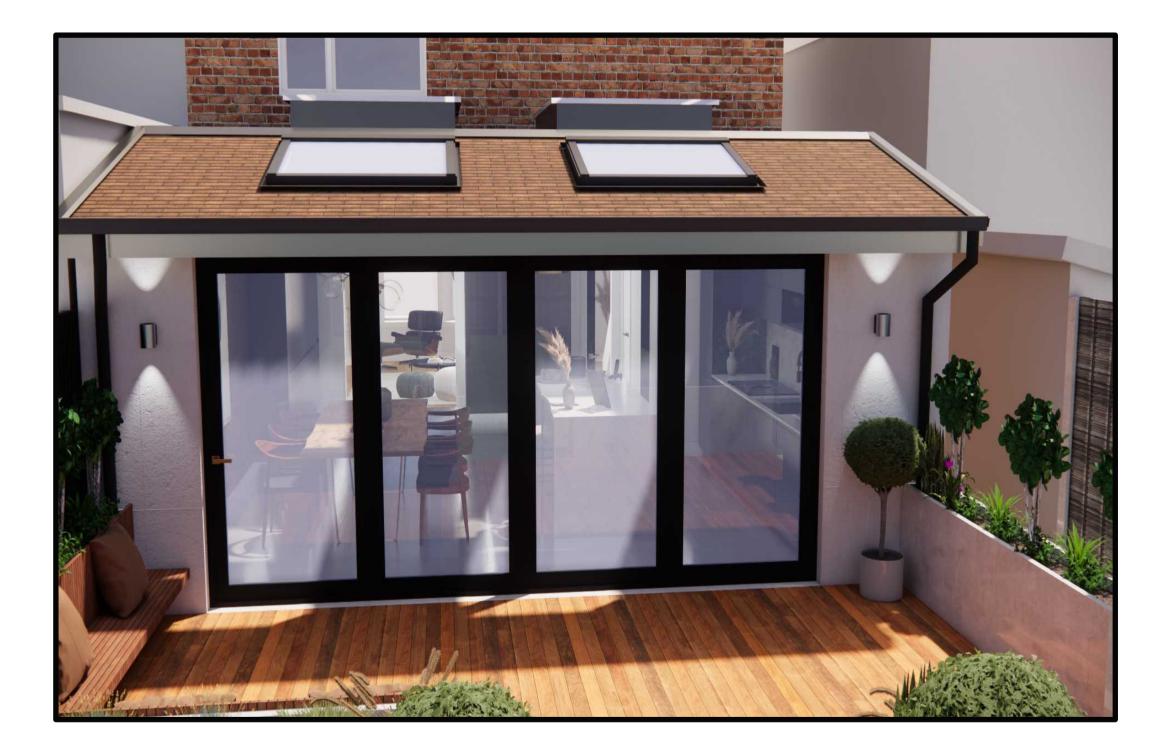

## **PROPOSED DEVELOPMENT AT 102 BULLHEAD ROAD**

Proposed stock bricks to match existing in style and colour

\_ J

scale: 1:100

A **01** PROPOSED VIEW scale:

COORDINATION Preliminary Design Building Upgrade Building Control Sing off LDC Submitted Thames Water Planning Granted

Project Title: PROPOSED - DEMOLISION OF EXISITNG OUTHOUSE, REAR GROUND FLOOR EXTENSION, INTERNAL ALTERATIONS, WITH ROOF LIGHTS AND FENESTRATION

PROPOSED VIEW

scale:

A **01** PROPOSED VIEW scale:

A **01** PROPOSED VIEW scale: COORDINATION Preliminary Design Building Upgrade Building Control Sing off LDC Submitted Thames Water Planning Granted 27/03/2024 Project Location: 102 Bullhead Road Scale: 1:50, 1:100 on A1 Paper