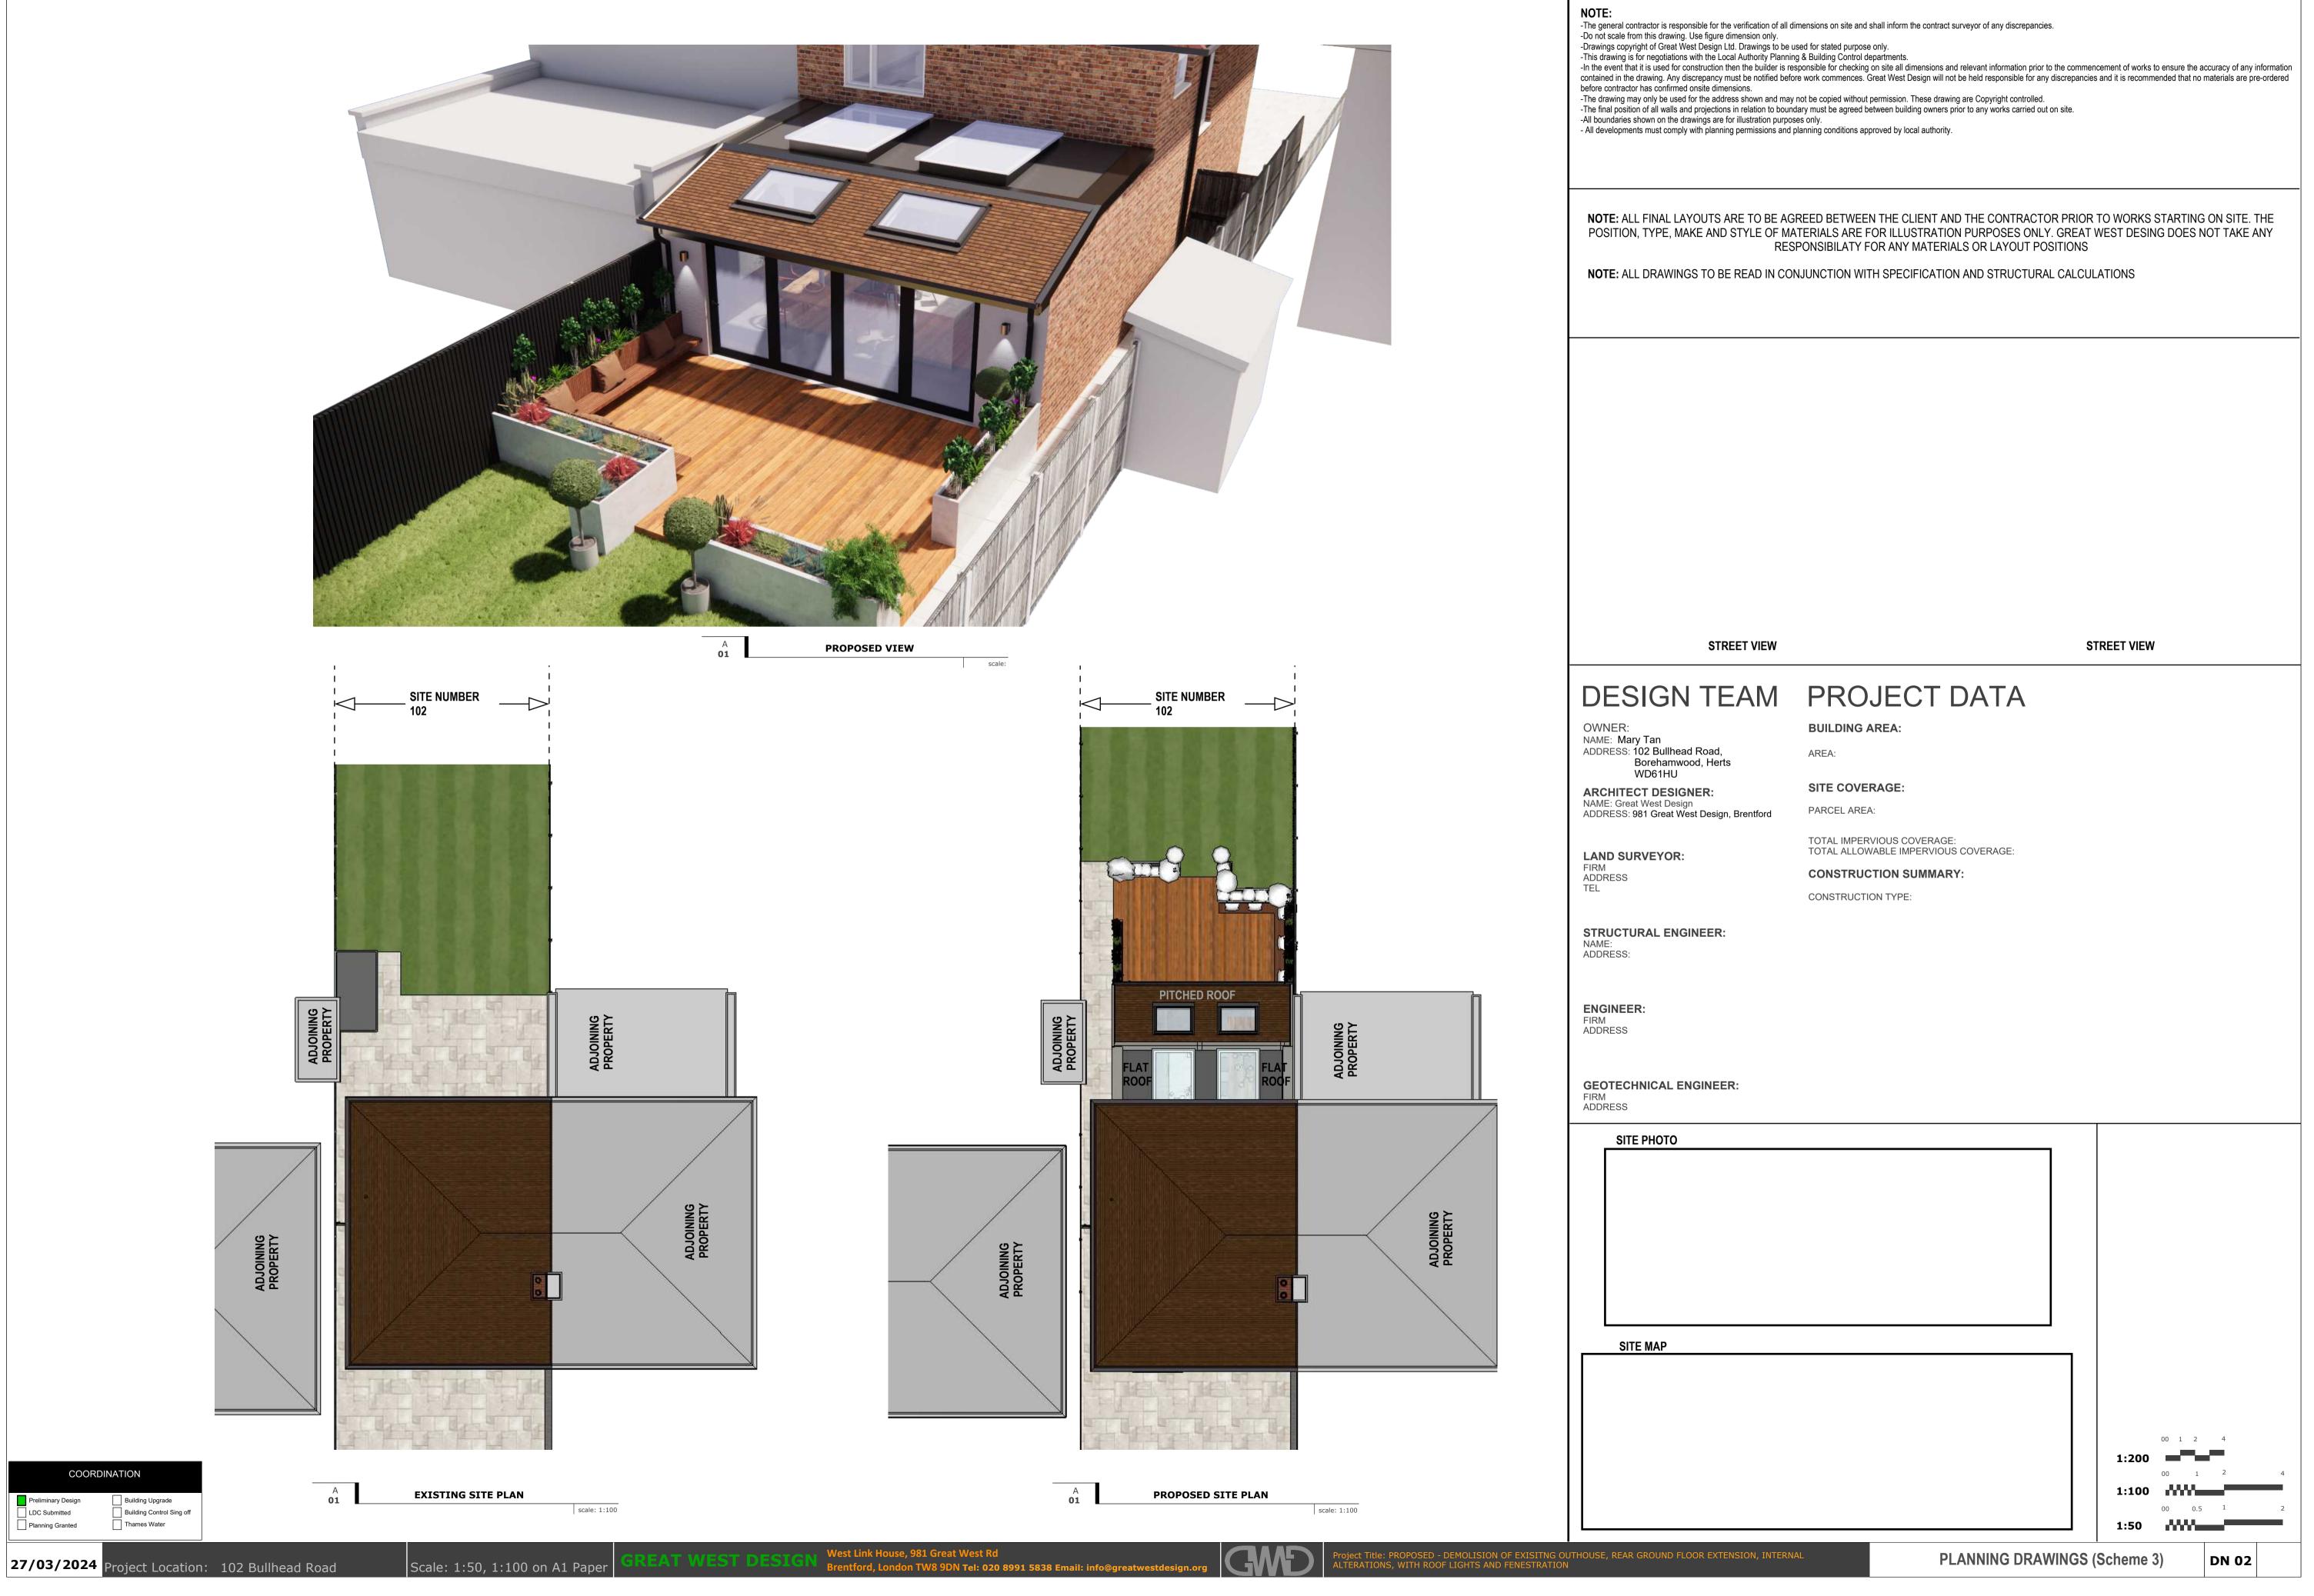

## **PROPOSED DEVELOPMENT AT 102 BULLHEAD ROAD**

Proposed stock bricks to match existing in style and colour

\_ J

scale: 1:100

A **01** PROPOSED VIEW scale:

COORDINATION Preliminary Design Building Upgrade Building Control Sing off LDC Submitted Thames Water Planning Granted

scale:

A **01** PROPOSED VIEW

\_\_\_\_\_ A 01 PROPOSED VIEW

scale:

A **01** PROPOSED VIEW scale:

PLANNING DRAWINGS (Scheme 3)

1:50

Preliminary Design

LDC Submitted

Planning Granted

Building Upgrade
Building Control Sing off

Thames Water

West Link House, 981 Great West Rd Brentford, London TW8 9DN Tel: 020 8991 5838 Email: info@greatwestdesign.org

A **01** 

Project Title: PROPOSED - DEMOLISION OF EXISITNG OUTHOUSE, REAR GROUND FLOOR EXTENSION, INTERNAL ALTERATIONS, WITH ROOF LIGHTS AND FENESTRATION

PROPOSED VIEW

scale:

A **01** PROPOSED VIEW scale:

A **01** PROPOSED VIEW scale: COORDINATION Preliminary Design Building Upgrade Building Control Sing off LDC Submitted Thames Water Planning Granted 27/03/2024 Project Location: 102 Bullhead Road Scale: 1:50, 1:100 on A1 Paper