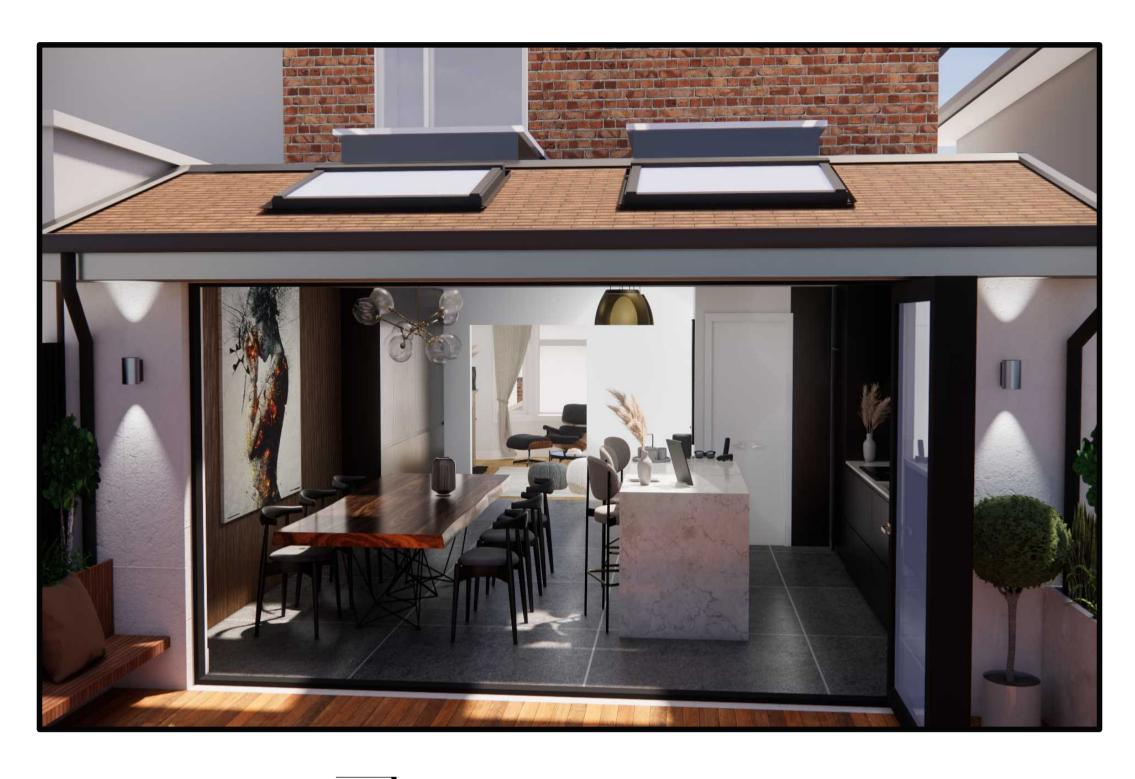

## **PROPOSED DEVELOPMENT AT 102 BULLHEAD ROAD**

Proposed stock bricks to match existing in style and colour

\_ J

scale: 1:100

A **01** PROPOSED VIEW scale:

COORDINATION Preliminary Design Building Upgrade Building Control Sing off LDC Submitted Thames Water Planning Granted

Project Title: PROPOSED - DEMOLISION OF EXISITNG OUTHOUSE, REAR GROUND FLOOR EXTENSION, INTERNAL ALTERATIONS, WITH ROOF LIGHTS AND FENESTRATION

PROPOSED VIEW

scale:

A **01** PROPOSED VIEW scale:

A **01** PROPOSED VIEW scale: COORDINATION Preliminary Design Building Upgrade Building Control Sing off LDC Submitted Thames Water Planning Granted 27/03/2024 Project Location: 102 Bullhead Road Scale: 1:50, 1:100 on A1 Paper