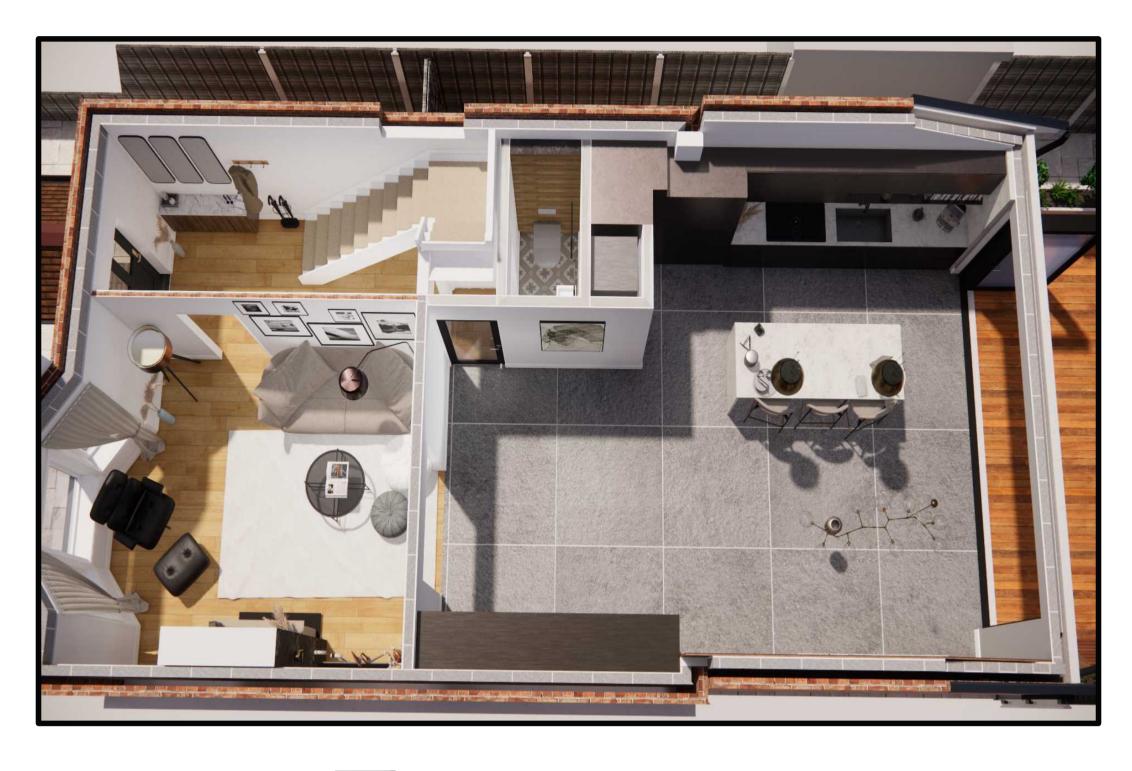

Project Title: PROPOSED - DEMOLISION OF EXISITNG OUTHOUSE, REAR GROUND FLOOR EXTENSION, INTERNAL ALTERATIONS, WITH ROOF LIGHTS AND FENESTRATION

PROPOSED VIEW

scale:

A **01** PROPOSED VIEW scale:

A **01** PROPOSED VIEW scale: COORDINATION Preliminary Design Building Upgrade Building Control Sing off LDC Submitted Thames Water Planning Granted 27/03/2024 Project Location: 102 Bullhead Road Scale: 1:50, 1:100 on A1 Paper