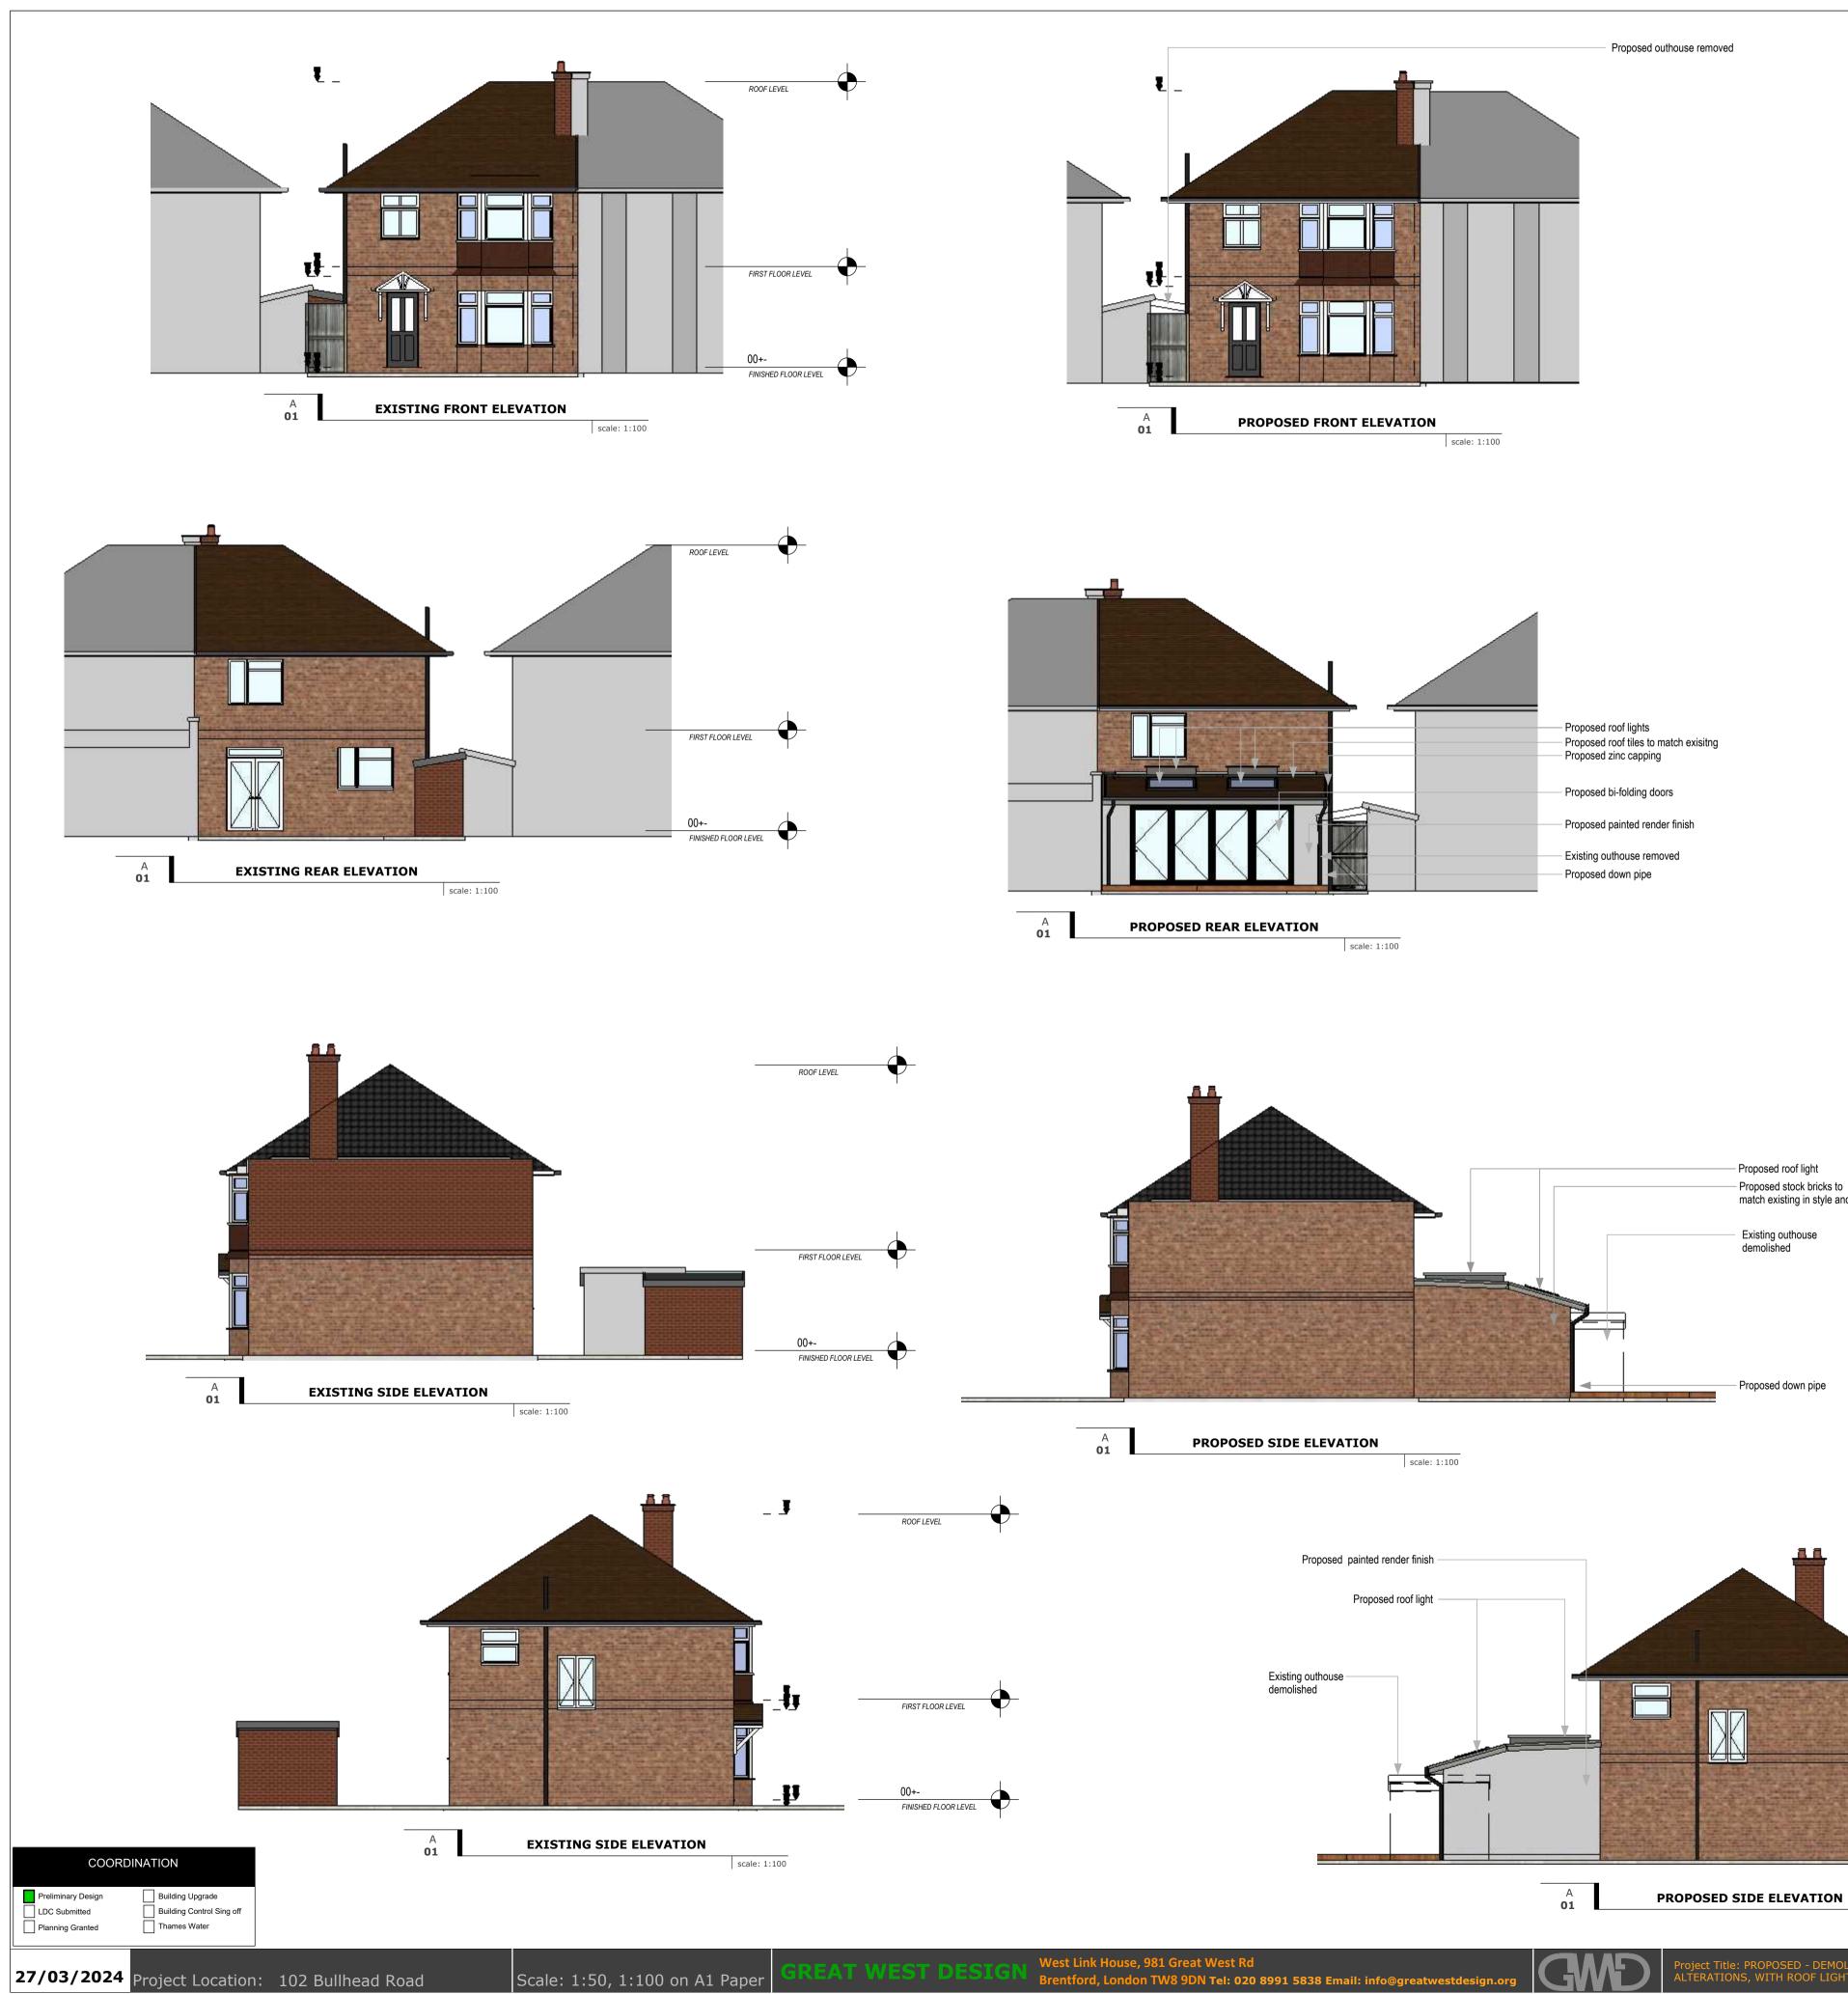

## **PROPOSED DEVELOPMENT AT 102 BULLHEAD ROAD**

Proposed stock bricks to match existing in style and colour

\_ J

scale: 1:100

A **01** PROPOSED VIEW scale:

COORDINATION Preliminary Design Building Upgrade Building Control Sing off LDC Submitted Thames Water Planning Granted

Project Title: PROPOSED - DEMOLISION OF EXISITNG OUTHOUSE, REAR GROUND FLOOR EXTENSION, INTERNAL ALTERATIONS, WITH ROOF LIGHTS AND FENESTRATION

PROPOSED VIEW

scale:

A **01** PROPOSED VIEW scale:

A **01** PROPOSED VIEW scale: COORDINATION Preliminary Design Building Upgrade Building Control Sing off LDC Submitted Thames Water Planning Granted 27/03/2024 Project Location: 102 Bullhead Road Scale: 1:50, 1:100 on A1 Paper

Project Title: PROPOSED - DEMOLISION OF EXISITNG OUTHOUSE, REAR GROUND FLOOR EXTENSION, INTERNAL ALTERATIONS, WITH ROOF LIGHTS AND FENESTRATION