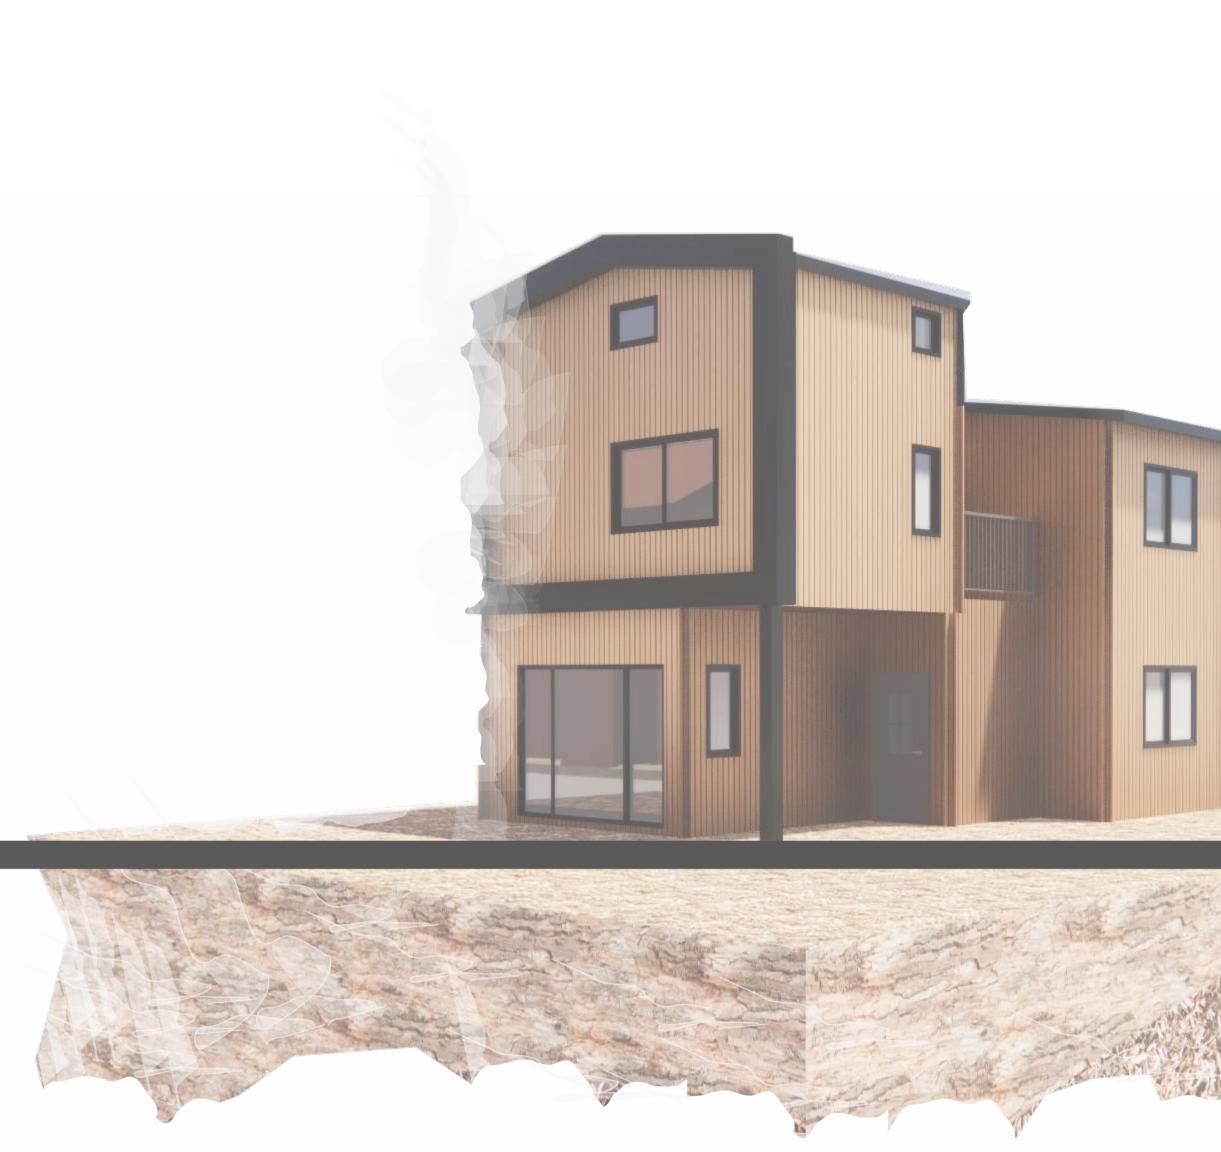

## **PROPOSED DEVELOPMENT AT 102 BULLHEAD ROAD**

Proposed stock bricks to match existing in style and colour

\_ J

scale: 1:100

A **01** PROPOSED VIEW scale:

COORDINATION Preliminary Design Building Upgrade Building Control Sing off LDC Submitted Thames Water Planning Granted