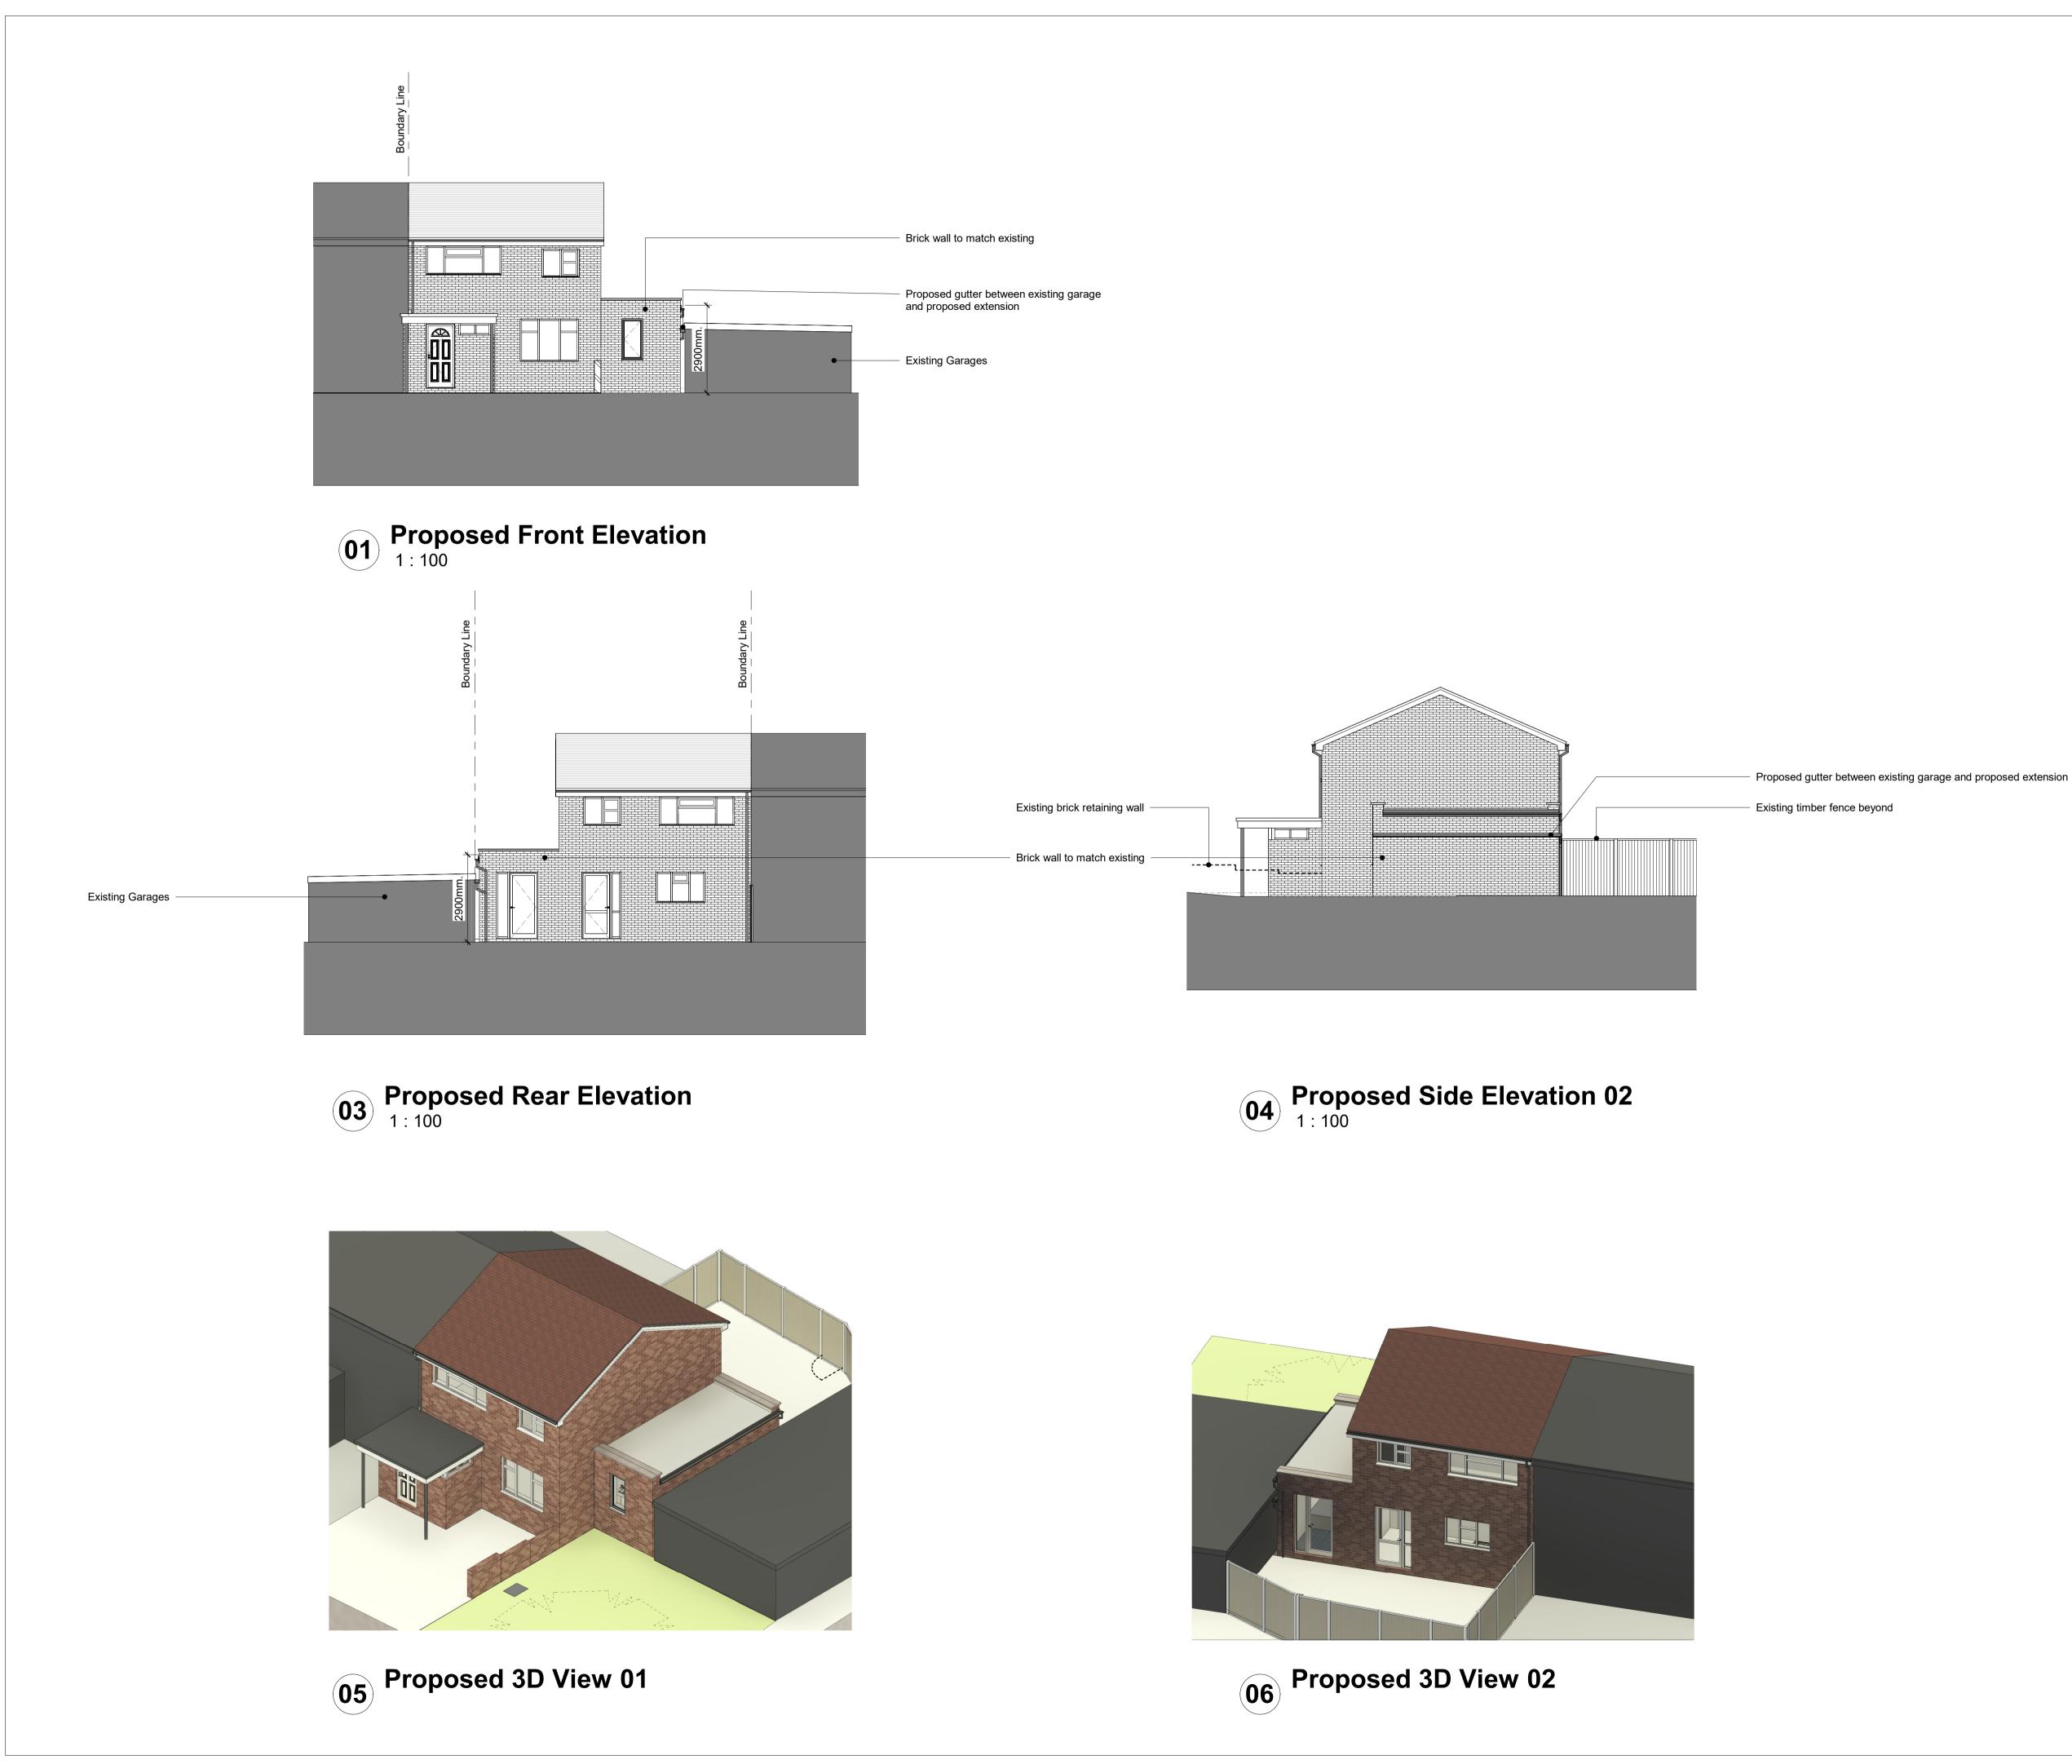

| NO     | TES                                                                                        |                                                                      |                         |                            |                      |                      |                                  |         |
|--------|--------------------------------------------------------------------------------------------|----------------------------------------------------------------------|-------------------------|----------------------------|----------------------|----------------------|----------------------------------|---------|
| No.    | DE                                                                                         | SCRIPTION                                                            | N                       |                            |                      |                      |                                  |         |
| 1<br>2 |                                                                                            | ensions to be sca<br>ensions to be che                               |                         |                            | ng                   |                      |                                  |         |
| 3      | Where discrepancy occurs between specification and drawings the architect must be notified |                                                                      |                         |                            |                      |                      |                                  |         |
| 4      | COPYF<br>in part                                                                           | RIGHT The conte without the writter                                  | nts of this<br>permiss  | s drawing<br>ion of Arcl   | may not<br>hitect.   | be repro             | duced in whol                    | e or    |
|        | <u>GENE</u>                                                                                | RAL NOTE:                                                            |                         |                            |                      |                      |                                  |         |
|        | 1990 (a                                                                                    | k is to be carried o<br>and subsequent a<br>g control.               |                         |                            |                      |                      |                                  |         |
|        | The co<br>Codes                                                                            | ntractor shall ensition of Practice and to                           | o manufac               | cturer's ree               | commen               | dations.             |                                  |         |
|        | constru<br>works.                                                                          | ntractor is to allov<br>uction and to carry                          | ∕ out all n             | ecessary                   | tests and            | linspect             | ons on compl                     | etion o |
|        | works t<br>The co                                                                          | ntractor is to prote<br>to the client's satis<br>ntractor is to loca | sfaction.<br>te and ide | entify all e               | xisting s            | urfaces a            | and protect the                  | em dur  |
|        | allow n<br>statuto                                                                         | rks. The quotation<br>ew fittings and ap<br>ry authority's requ      | pliances,<br>iirements  | work to b                  | e underta            | aken in a            | accordance wit                   |         |
|        | connec<br>The co                                                                           | ntractor shall indection with the work ntractor shall kee            | and cause<br>p the site | se the clie<br>tidy at all | nt the m<br>times an | inimum o<br>id remov | of inconvenien<br>e from site an |         |
|        | The co                                                                                     | bris arising from t<br>ntractor will be res<br>ences and to bring    | sponsible               | for check                  | ing all di           | mension              | s on site wher                   | n work  |
| RE\    | /ISION                                                                                     |                                                                      |                         |                            |                      |                      |                                  |         |
| No.    |                                                                                            | SCRIPTION                                                            | N                       |                            |                      |                      | DATE                             | BY      |
| 01     | Issued                                                                                     | for Permitted [                                                      | Develop                 | ment Ap                    | plicatio             | n.                   | 14.04.24                         | HC      |
|        |                                                                                            |                                                                      |                         |                            |                      |                      |                                  |         |
|        |                                                                                            |                                                                      |                         |                            |                      |                      |                                  |         |
|        |                                                                                            |                                                                      |                         |                            |                      |                      |                                  |         |
|        |                                                                                            |                                                                      |                         |                            |                      |                      |                                  |         |
|        |                                                                                            |                                                                      |                         |                            |                      |                      |                                  |         |
|        |                                                                                            |                                                                      |                         |                            |                      |                      |                                  |         |
|        |                                                                                            |                                                                      |                         |                            |                      |                      |                                  |         |
|        |                                                                                            |                                                                      |                         |                            |                      |                      |                                  |         |
|        |                                                                                            |                                                                      |                         |                            |                      |                      |                                  |         |
|        |                                                                                            |                                                                      |                         |                            |                      |                      |                                  |         |
|        |                                                                                            |                                                                      |                         |                            |                      |                      |                                  |         |
|        |                                                                                            |                                                                      |                         |                            |                      |                      |                                  |         |
|        |                                                                                            |                                                                      |                         |                            |                      |                      |                                  |         |
|        |                                                                                            |                                                                      |                         |                            |                      |                      |                                  |         |
|        |                                                                                            |                                                                      |                         |                            |                      |                      |                                  |         |
|        |                                                                                            |                                                                      |                         |                            |                      |                      |                                  |         |
|        |                                                                                            |                                                                      |                         |                            |                      |                      |                                  |         |
| 0      | 0                                                                                          | 01                                                                   | 02                      |                            | 03                   |                      | 04                               | 05m     |
|        | _                                                                                          | E 1:50                                                               |                         |                            |                      |                      |                                  |         |
| L      | 0 01                                                                                       | 02 03                                                                | 04                      | 05                         | 06                   | 07                   | 08 09                            | 10m     |
| SIT    |                                                                                            | L 1.100                                                              |                         |                            |                      |                      |                                  |         |
| 011    | L                                                                                          | Mrs M. K                                                             | ler                     |                            |                      |                      |                                  |         |
|        |                                                                                            | 36 Shaw                                                              |                         | Road,                      |                      |                      |                                  |         |
|        |                                                                                            | West Ew<br>KT19 9S                                                   | •                       |                            |                      |                      |                                  |         |
|        |                                                                                            |                                                                      |                         |                            |                      |                      |                                  |         |
| DR/    | AWING                                                                                      | G                                                                    |                         |                            |                      |                      |                                  |         |
|        |                                                                                            | Proposed                                                             |                         | /ation                     | S                    |                      |                                  |         |
|        |                                                                                            | & 3D Vie                                                             | WS                      |                            |                      |                      |                                  |         |
|        |                                                                                            |                                                                      |                         |                            |                      |                      |                                  |         |
| DA     | TE                                                                                         | 14.04.24                                                             |                         | DRA                        | wn e                 | 3Y F                 | łD                               |         |
| SC     | ALE                                                                                        | 1:100 @ A                                                            | .1                      |                            |                      |                      |                                  |         |
| DR     | G No.                                                                                      | C24-153-0                                                            | 4                       | REV                        | /                    | C                    | )1                               |         |
|        |                                                                                            |                                                                      |                         |                            |                      |                      |                                  |         |
|        | -                                                                                          | rchitect (arb, ri                                                    | -                       |                            |                      |                      |                                  |         |
| hc     | odja                                                                                       | t dusty                                                              |                         |                            |                      |                      |                                  |         |
|        |                                                                                            |                                                                      |                         |                            |                      |                      |                                  |         |
| Ema    |                                                                                            | 469<br>@hotmail.com                                                  |                         |                            |                      |                      |                                  |         |