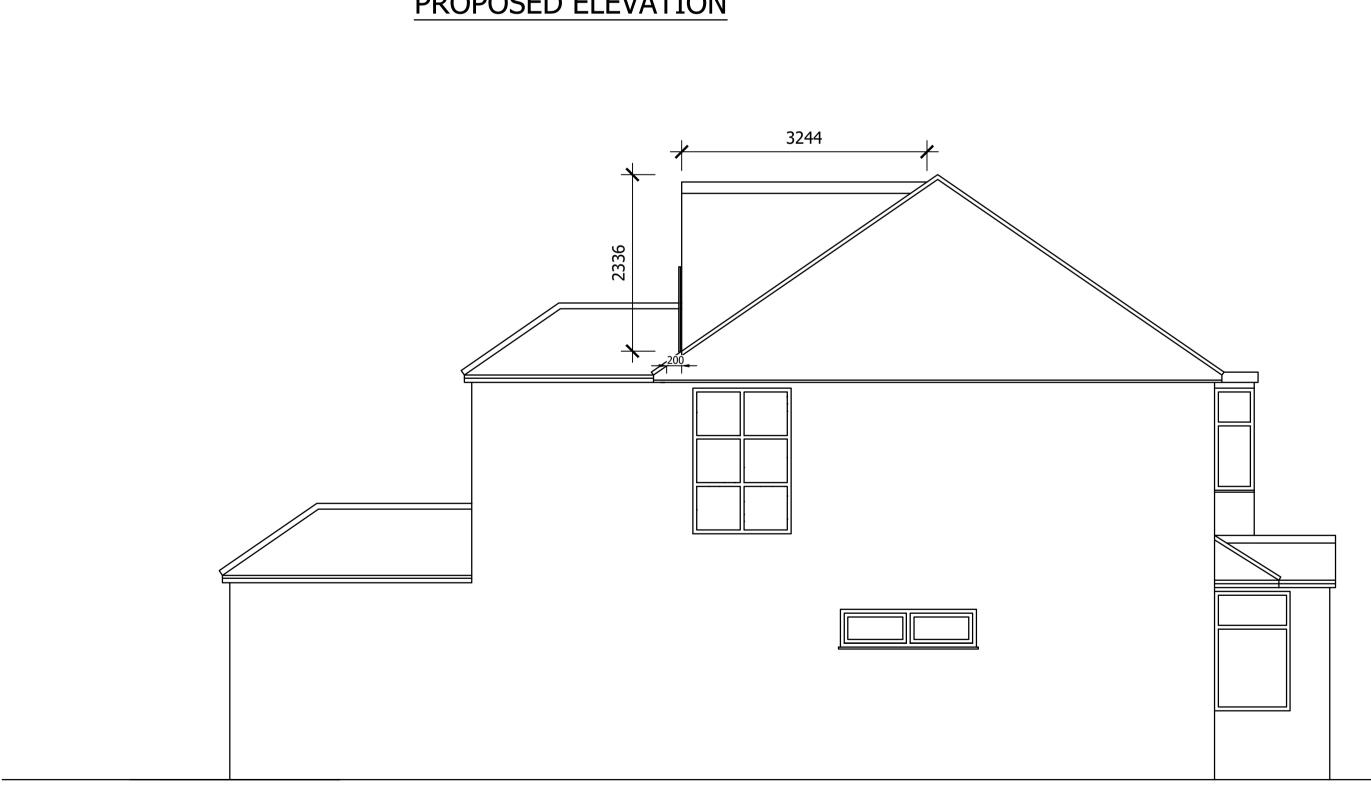

PROPOSED ELEVATION

## PROPOSED REAR ELEVATION







## **REGULATIONS:**

ALL WORK IS TO COMPLY WITH THE RELEVANT BUILDING REGULATIONS AND ALL STATUTORY NOTICES ARE TO BE GIVEN TO LOCAL AUTHORITY AT THE APPROPRIATE STAGES.

ALL CONTRACTORS ARE TO VISIT SITE TO ACQUAINT THEMSELVES WITH THE LAYOUT AND ACCESS TO THE SITE PRIOR TO TENDERING.

## **DIMENSIONS:**

ALL DIMENSIONS MUST BE CHECKED ON SITE PRIOR TO WORK COMMENCING. VARIATIONS IN SQUARENESS, DEPTH OF PLASTER ETC, MUST BE CHECKED FOR. WHEN NEW WALLS ARE SHOWN AS ALIGNED WITH EXISTING WALLS, THIS MUST BE CHECKED BY PHYSICAL REMOVAL OF BRICKWORK AND/OR PLASTER TO ESTABLISH THE ACTUAL POSITION OF THE WALL BEING ATTACHED TO.

ALL DIMENSIONS TO BE CHECKED ON THE DRAWING AND ON THE SITE BY THE NOMINATED CONTRACTOR ALL DISCREPANCIES ARE