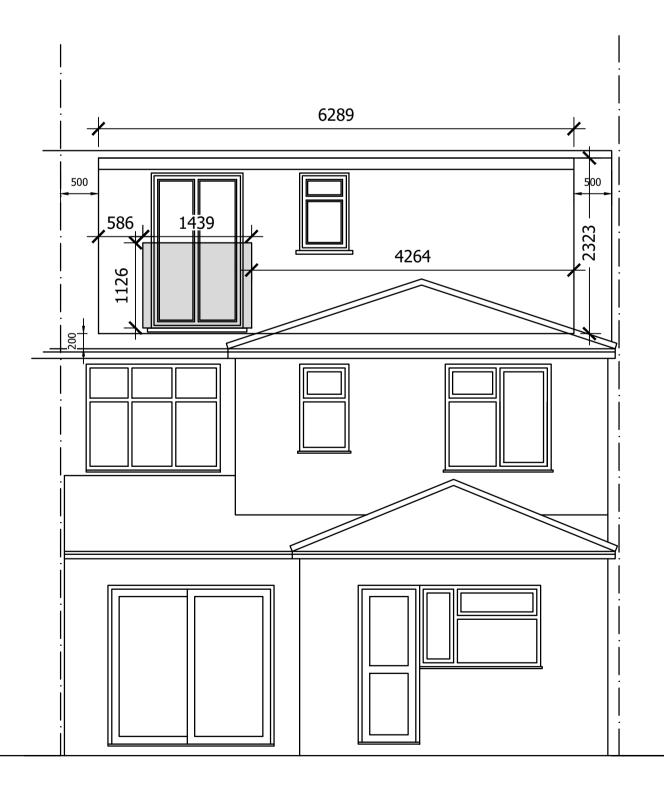

ALL DIMENSIONS TO BE CHECKED ON THE DRAWING AND ON THE SITE BY THE NOMINATED CONTRACTOR ALL DISCREPANCIES ARE TO BE NOTIFIED TO THE CLIENT.

| ENGINEERS: Simple-Build                                          |               |
|------------------------------------------------------------------|---------------|
|                                                                  |               |
|                                                                  |               |
| DRAWN:<br>CHECKED:<br>MYA<br>DATE:<br>11/02/24<br>REVISION:<br>1 |               |
| NAME: 263 SELBOURNE ROAD LU4 8PF                                 | $\overline{}$ |
|                                                                  |               |
|                                                                  |               |
| DRAWING Proposed Dormer & Juliet                                 |               |
| Balcony Dimensions                                               | )             |
| SCALE: SHEET SIZE:                                               |               |
| As shown @ A1 A1                                                 |               |
| PROJECT NO:                                                      |               |
| 1075 APPROVAL                                                    |               |
| DRAWING NO: A06                                                  |               |
|                                                                  |               |
| 1:50 1m 3m                                                       |               |