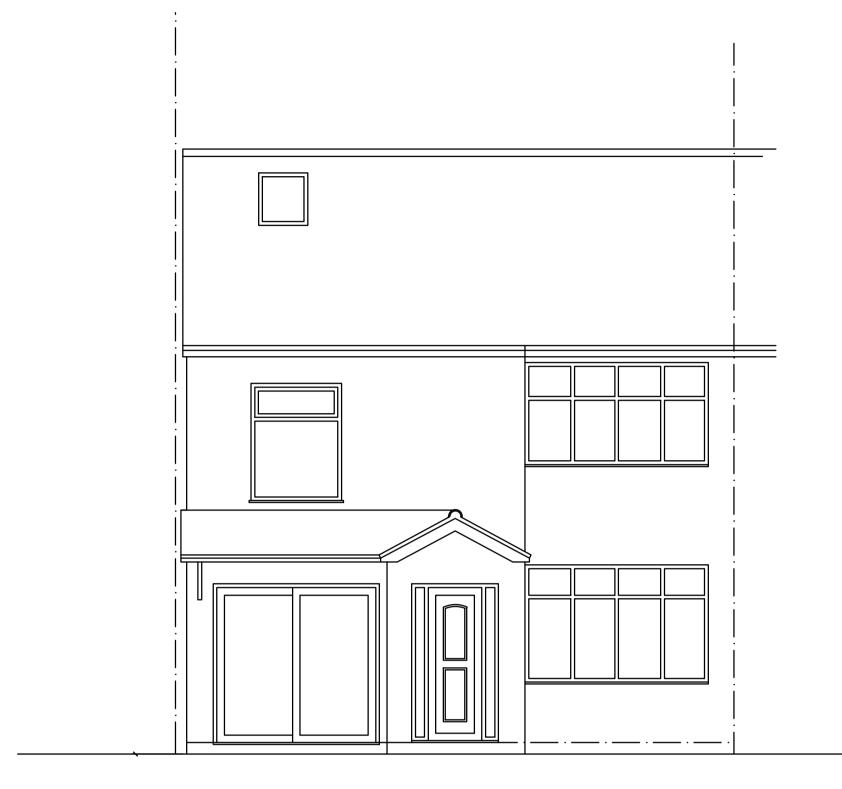

PROPOSED ELEVATION

## PROPOSED REAR ELEVATION







## **REGULATIONS:**

ALL WORK IS TO COMPLY WITH THE RELEVANT BUILDING REGULATIONS AND ALL STATUTORY NOTICES ARE TO BE GIVEN TO LOCAL AUTHORITY AT THE APPROPRIATE STAGES.

ALL CONTRACTORS ARE TO VISIT SITE TO ACQUAINT THEMSELVES WITH THE LAYOUT AND ACCESS TO THE SITE PRIOR TO TENDERING.

## **DIMENSIONS:**

ALL DIMENSIONS MUST BE CHECKED ON SITE PRIOR TO WORK COMMENCING. VARIATIONS IN SQUARENESS, DEPTH OF PLASTER ETC, MUST BE CHECKED FOR. WHEN NEW WALLS ARE SHOWN AS ALIGNED WITH EXISTING WALLS, THIS MUST BE CHECKED BY PHYSICAL REMOVAL OF BRICKWORK AND/OR PLASTER TO ESTABLISH THE ACTUAL POSITION OF THE WALL BEING ATTACHED TO.

ALL DIMENSIONS TO BE CHECKED ON THE DRAWING AND ON THE SITE BY THE NOMINATED CONTRACTOR ALL DISCREPANCIES ARE T