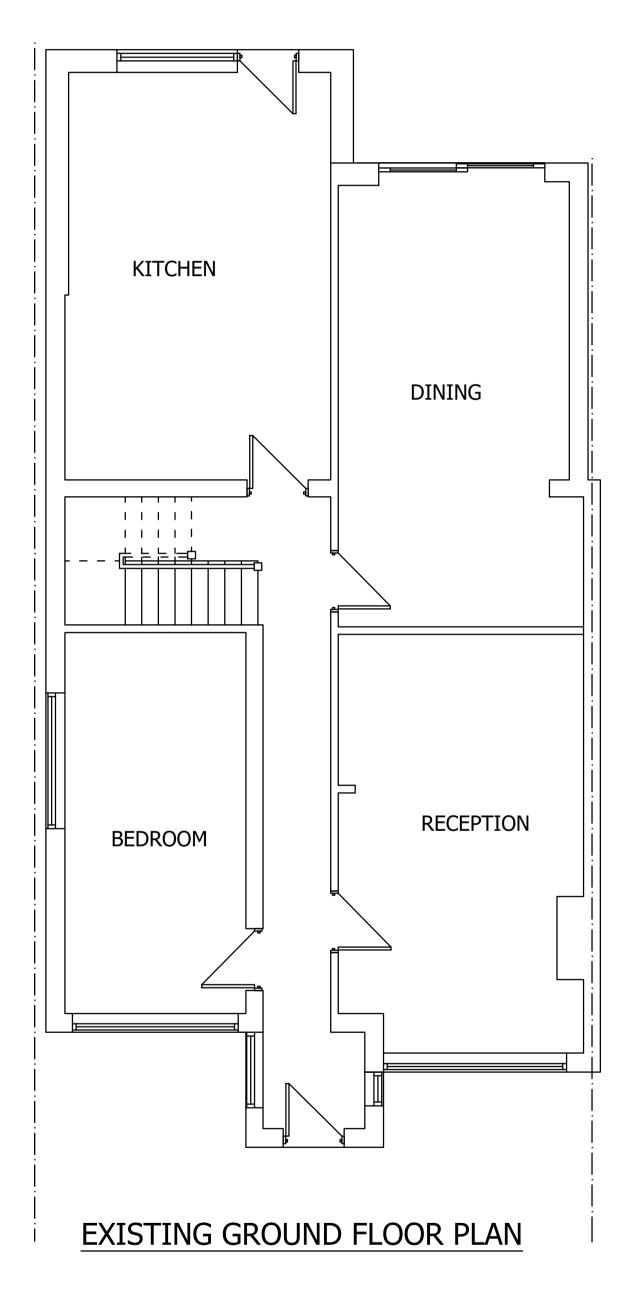

## **DIMENSIONS:**

ALL DIMENSIONS MUST BE CHECKED ON SITE PRIOR TO WORK COMMENCING. VARIATIONS IN SQUARENESS, DEPTH OF PLASTER ETC, MUST BE CHECKED FOR. WHEN NEW WALLS ARE SHOWN AS ALIGNED WITH EXISTING WALLS, THIS MUST BE CHECKED BY PHYSICAL REMOVAL OF BRICKWORK AND/OR PLASTER TO ESTABLISH THE ACTUAL POSITION OF THE WALL BEING ATTACHED TO.

ALL DIMENSIONS TO BE CHECKED ON THE DRAWING AND ON THE SITE BY THE NOMINATED CONTRACTOR ALL DISCREPANCIES ARE TO BE NOTIFIED TO THE CLIENT.