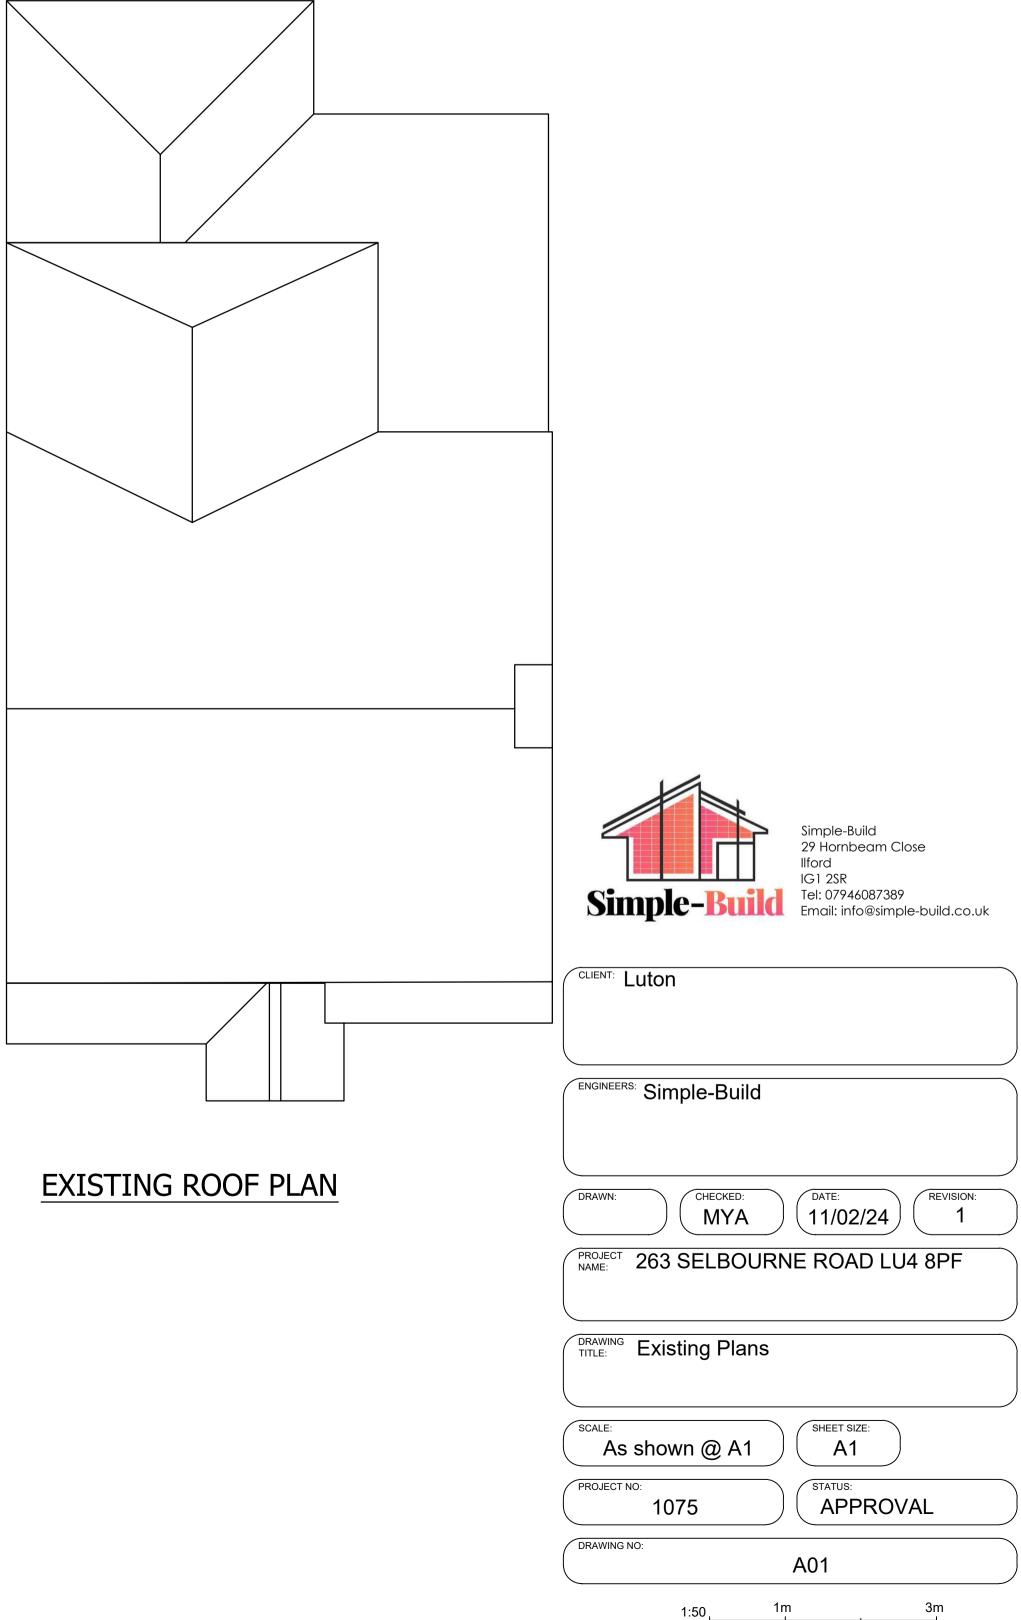

## **DIMENSIONS:**

ALL DIMENSIONS MUST BE CHECKED ON SITE PRIOR TO WORK COMMENCING. VARIATIONS IN SQUARENESS, DEPTH OF PLASTER ETC, MUST BE CHECKED FOR. WHEN NEW WALLS ARE SHOWN AS ALIGNED WITH EXISTING WALLS, THIS MUST BE CHECKED BY PHYSICAL REMOVAL OF BRICKWORK AND/OR PLASTER TO ESTABLISH THE ACTUAL POSITION OF THE WALL BEING ATTACHED TO.

ALL DIMENSIONS TO BE CHECKED ON THE DRAWING AND ON THE SITE BY THE NOMINATED CONTRACTOR ALL DISCREPANCIES ARE TO BE NOTIFIED TO THE CLIENT.