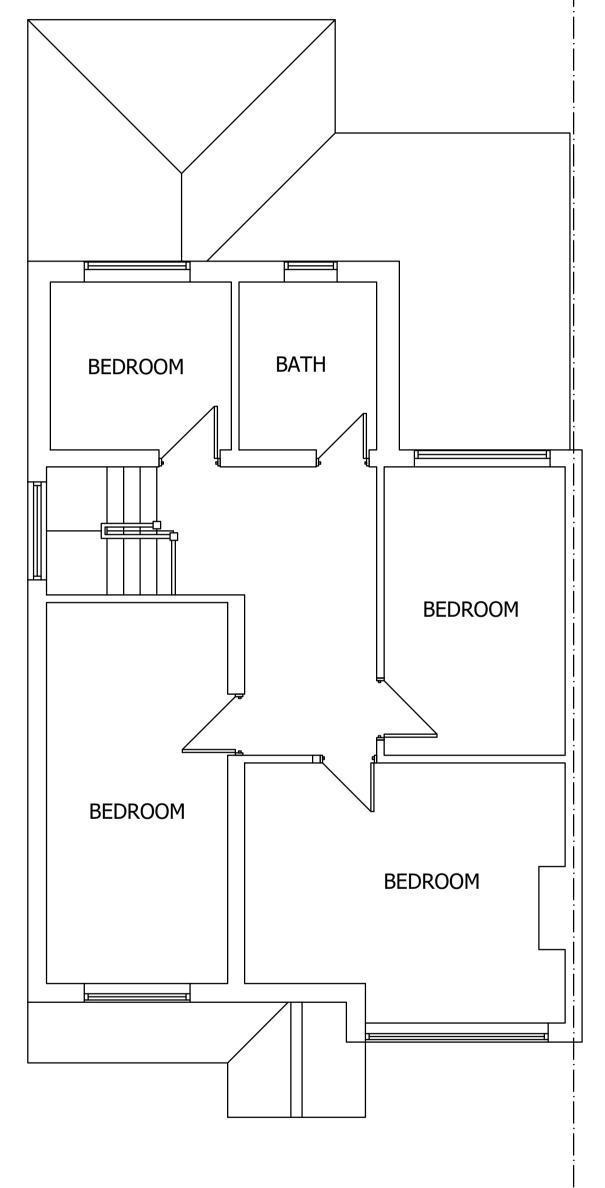

## EXISTING FIRST FLOOR PLAN

## **DIMENSIONS:**

ALL DIMENSIONS MUST BE CHECKED ON SITE PRIOR TO WORK COMMENCING. VARIATIONS IN SQUARENESS, DEPTH OF PLASTER ETC, MUST BE CHECKED FOR. WHEN NEW WALLS ARE SHOWN AS ALIGNED WITH EXISTING WALLS, THIS MUST BE CHECKED BY PHYSICAL REMOVAL OF BRICKWORK AND/OR PLASTER TO ESTABLISH THE ACTUAL POSITION OF THE WALL BEING ATTACHED TO.

ALL DIMENSIONS TO BE CHECKED ON THE DRAWING AND ON THE SITE BY THE NOMINATED CONTRACTOR ALL DISCREPANCIES ARE TO BE NOTIFIED TO THE CLIENT.