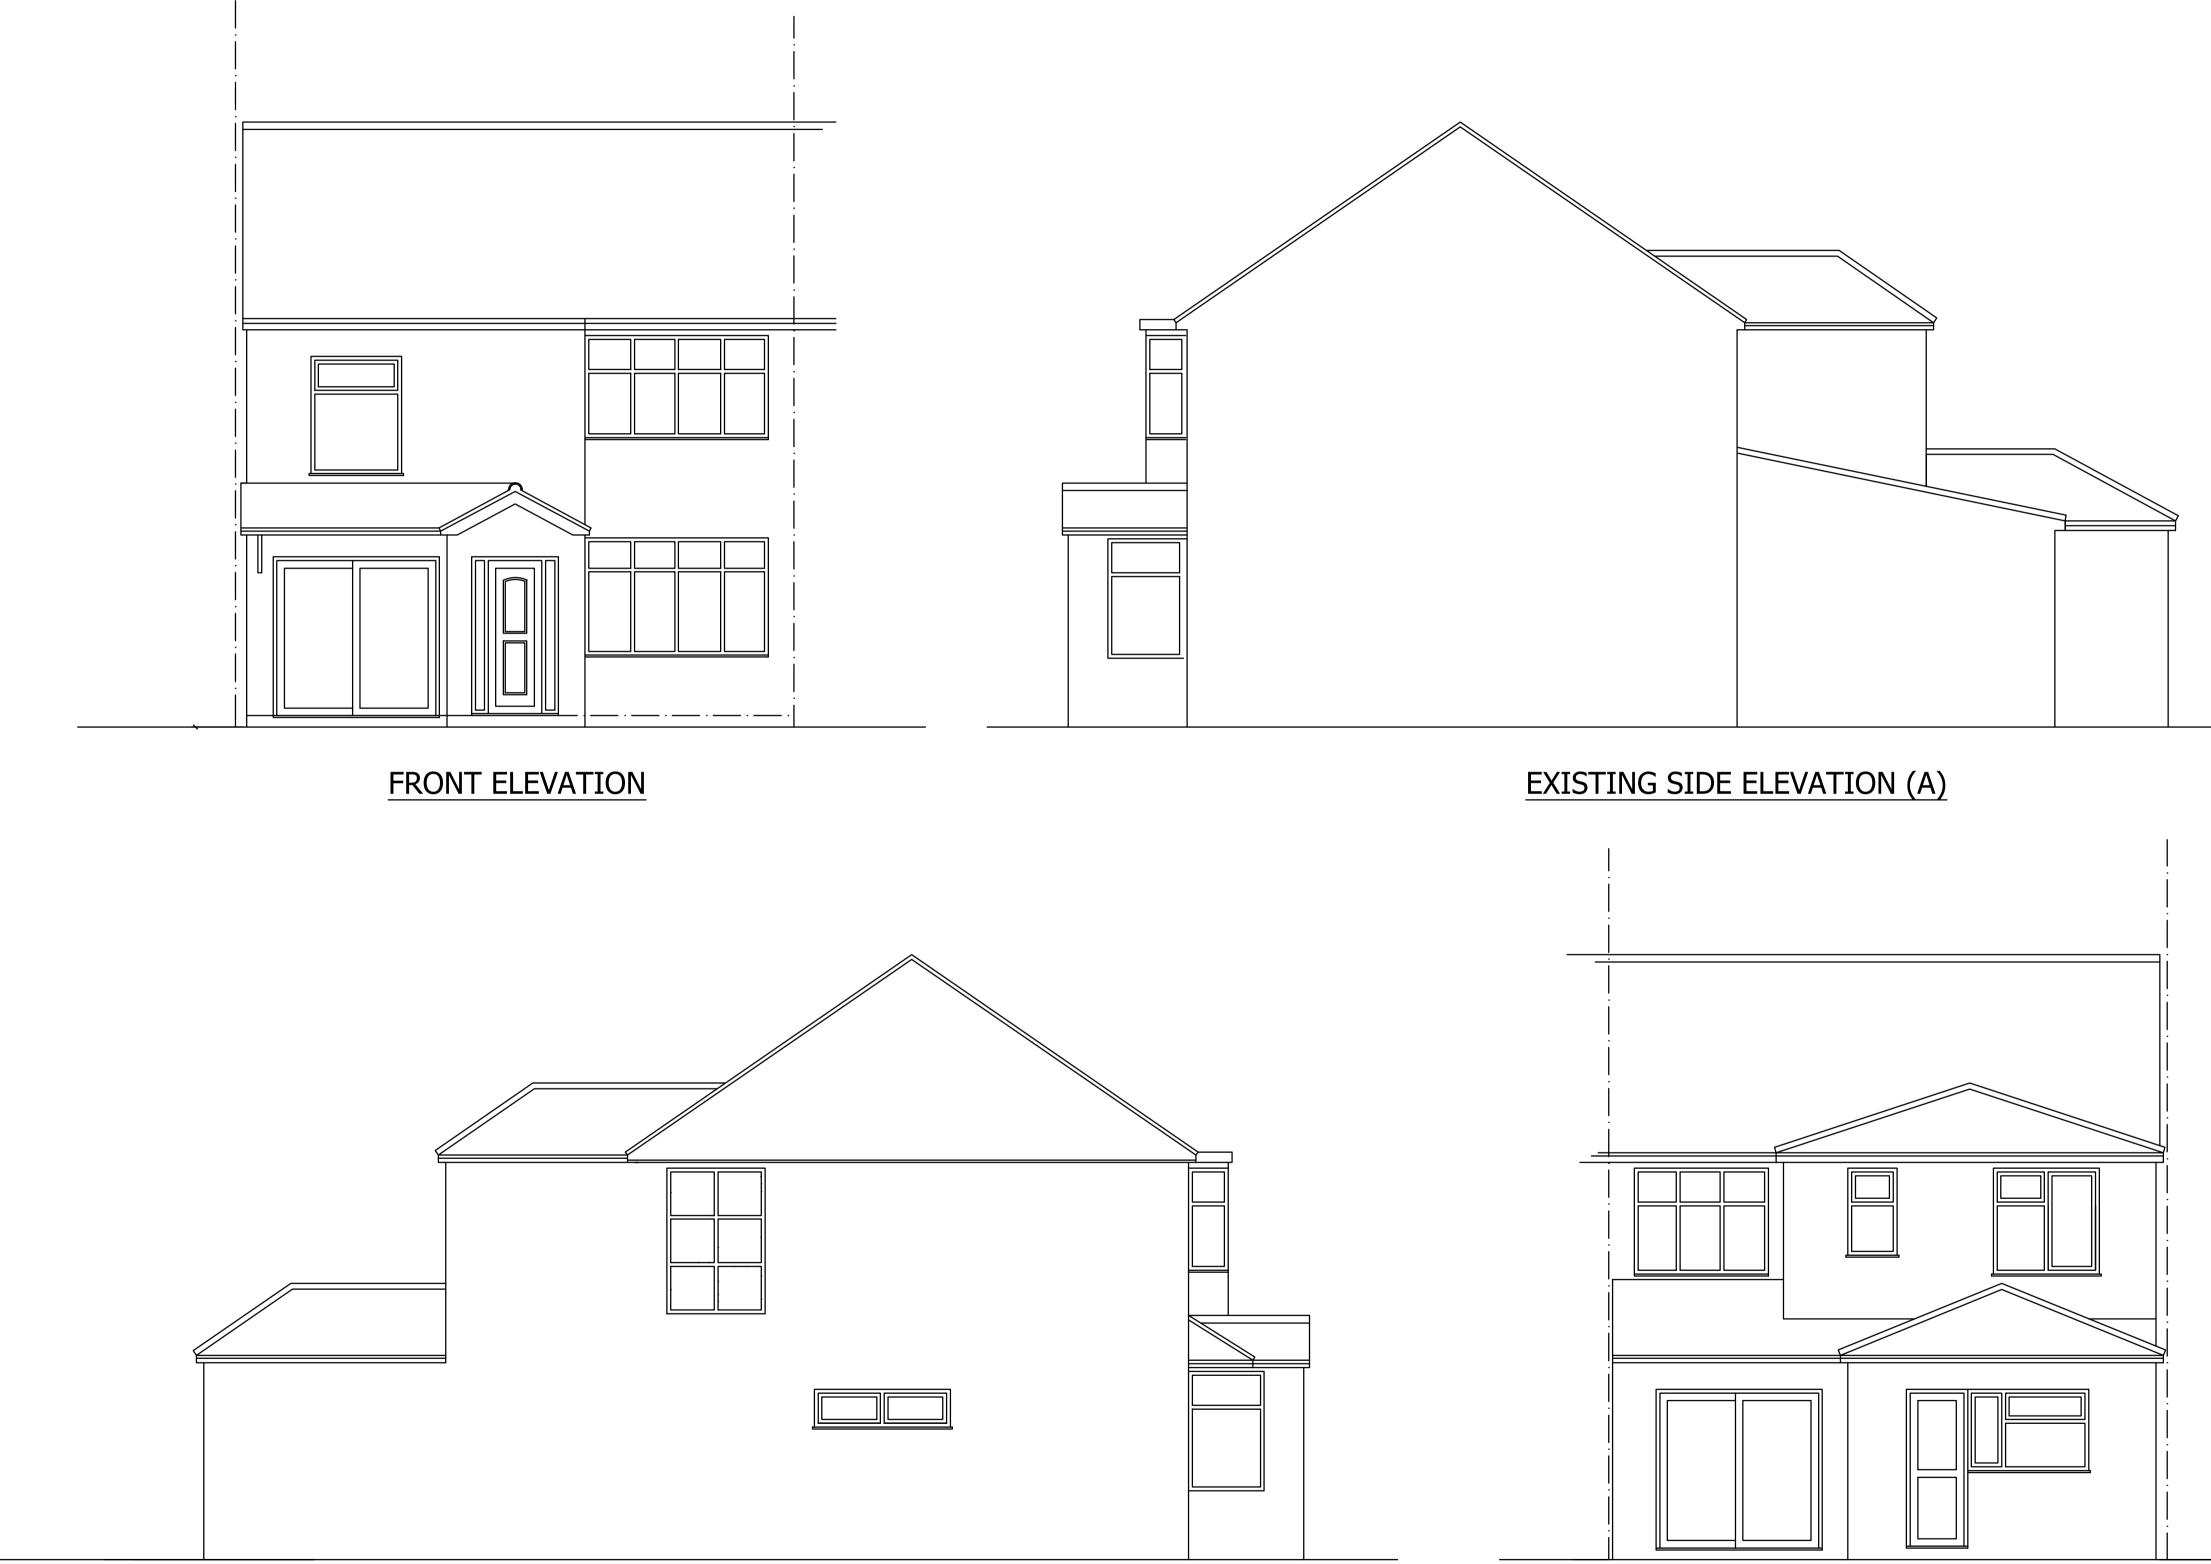

EXISTING SIDE ELEVATION (B)



## **REGULATIONS:**

ALL WORK IS TO COMPLY WITH THE RELEVANT BUILDING REGULATIONS AND ALL STATUTORY NOTICES ARE TO BE GIVEN TO LOCAL AUTHORITY AT THE APPROPRIATE STAGES.

ALL CONTRACTORS ARE TO VISIT SITE TO ACQUAINT THEMSELVES WITH THE LAYOUT AND ACCESS TO THE SITE PRIOR TO TENDERING.

## **DIMENSIONS:**

ALL DIMENSIONS MUST BE CHECKED ON SITE PRIOR TO WORK COMMENCING. VARIATIONS IN SQUARENESS, DEPTH OF PLASTER ETC, MUST BE CHECKED FOR. WHEN NEW WALLS ARE SHOWN AS ALIGNED WITH EXISTING WALLS, THIS MUST BE CHECKED BY PHYSICAL REMOVAL OF BRICKWORK AND/OR PLASTER TO ESTABLISH THE ACTUAL POSITION OF THE WALL BEING ATTACHED TO.

ALL DIMENSIONS TO BE CHECKED ON THE DRAWING AND ON THE SITE BY THE NOMINATED CONTRACTOR ALL DISCREPANCIES ARE TO BE NOTIFIED TO THE CL