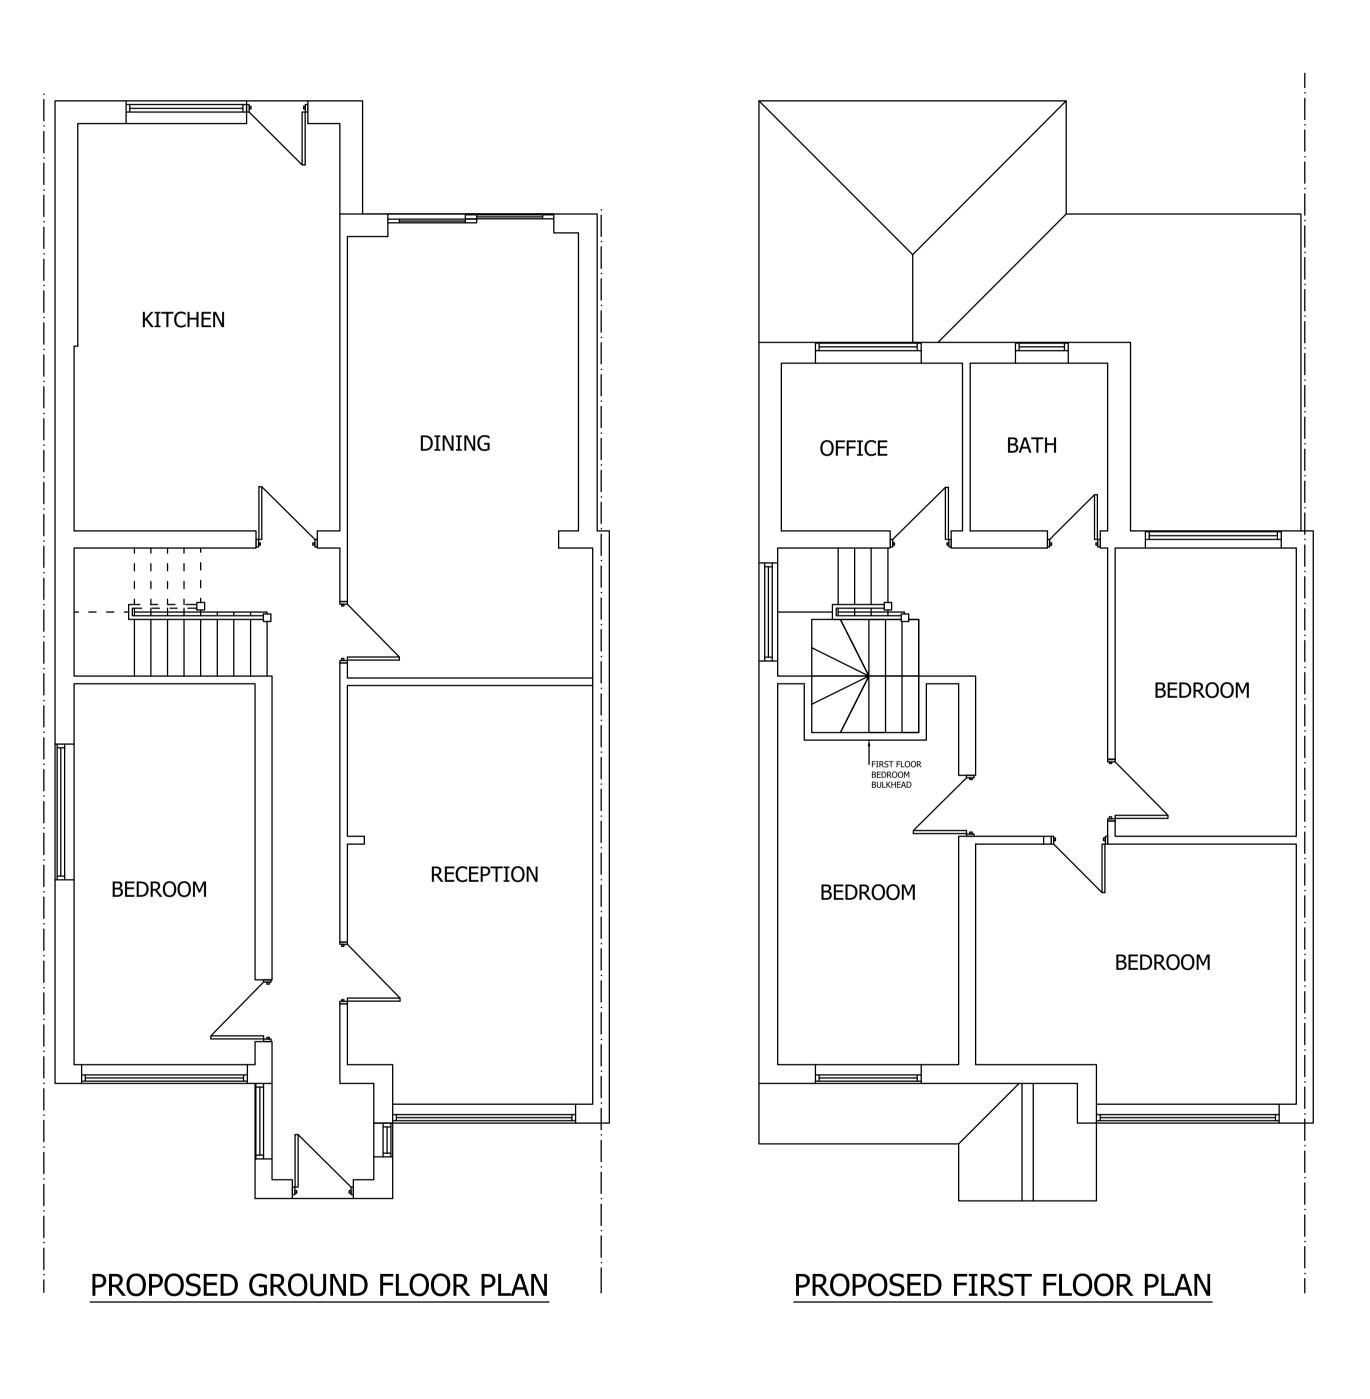

## **REGULATIONS:**

ALL WORK IS TO COMPLY WITH THE RELEVANT BUILDING REGULATIONS AND ALL STATUTORY NOTICES ARE TO BE GIVEN TO LOCAL AUTHORITY AT THE APPROPRIATE

ALL CONTRACTORS ARE TO VISIT SITE TO ACQUAINT THEMSELVES WITH THE LAYOUT AND ACCESS TO THE SITE PRIOR TO TENDERING.

## **DIMENSIONS:**

ALL DIMENSIONS MUST BE CHECKED ON SITE PRIOR TO WORK COMMENCING. VARIATIONS IN SQUARENESS, DEPTH OF PLASTER ETC, MUST BE CHECKED FOR. WHEN NEW WALLS ARE SHOWN AS ALIGNED WITH EXISTING WALLS, THIS MUST BE CHECKED BY PHYSICAL REMOVAL OF BRICKWORK AND/OR PLASTER TO ESTABLISH THE ACTUAL POSITION OF THE WALL BEING ATTACHED TO.

ALL DIMENSIONS TO BE CHECKED ON THE DRAWING AND ON THE SITE BY THE NOMINATED CONTRACTOR ALL DISCREPANCIES ARE TO BE NOTIFIED TO THE CLIENT.









Simple-Build 29 Hornbeam Close

CLIENT: Luton

CHECKED: 11/02/24

PROJECT 263 SELBOURNE ROAD LU4 8PF

DRAWING TITLE: Proposed Plans

SHEET SIZE: As shown @ A1 APPROVAL 1075