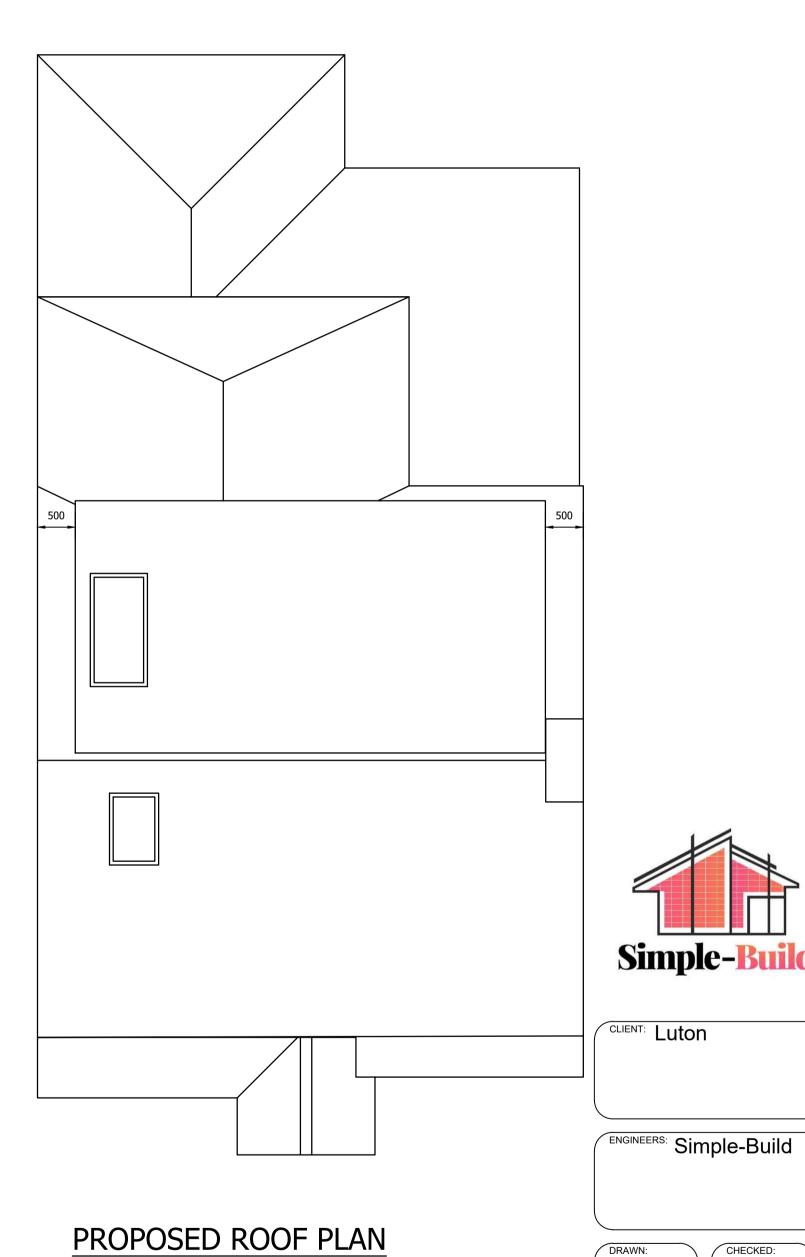

## **REGULATIONS:**

ALL WORK IS TO COMPLY WITH THE RELEVANT BUILDING REGULATIONS AND ALL STATUTORY NOTICES ARE TO BE GIVEN TO LOCAL AUTHORITY AT THE APPROPRIATE

ALL CONTRACTORS ARE TO VISIT SITE TO ACQUAINT THEMSELVES WITH THE LAYOUT AND ACCESS TO THE SITE PRIOR TO TENDERING.

## **DIMENSIONS:**

ALL DIMENSIONS MUST BE CHECKED ON SITE PRIOR TO WORK COMMENCING. VARIATIONS IN SQUARENESS, DEPTH OF PLASTER ETC, MUST BE CHECKED FOR. WHEN NEW WALLS ARE SHOWN AS ALIGNED WITH EXISTING WALLS, THIS MUST BE CHECKED BY PHYSICAL REMOVAL OF BRICKWORK AND/OR PLASTER TO ESTABLISH THE ACTUAL POSITION OF THE WALL BEING ATTACHED TO.

ALL DIMENSIONS TO BE CHECKED ON THE DRAWING AND ON THE SITE BY THE NOMINATED CONTRACTOR ALL DISCREPANCIES ARE TO BE NOTIFIED TO THE CLIENT.









Simple-Build 29 Hornbeam Close

CLIENT: Luton

CHECKED: 11/02/24

PROJECT 263 SELBOURNE ROAD LU4 8PF

DRAWING TITLE: Proposed Plans

SHEET SIZE: As shown @ A1 APPROVAL 1075