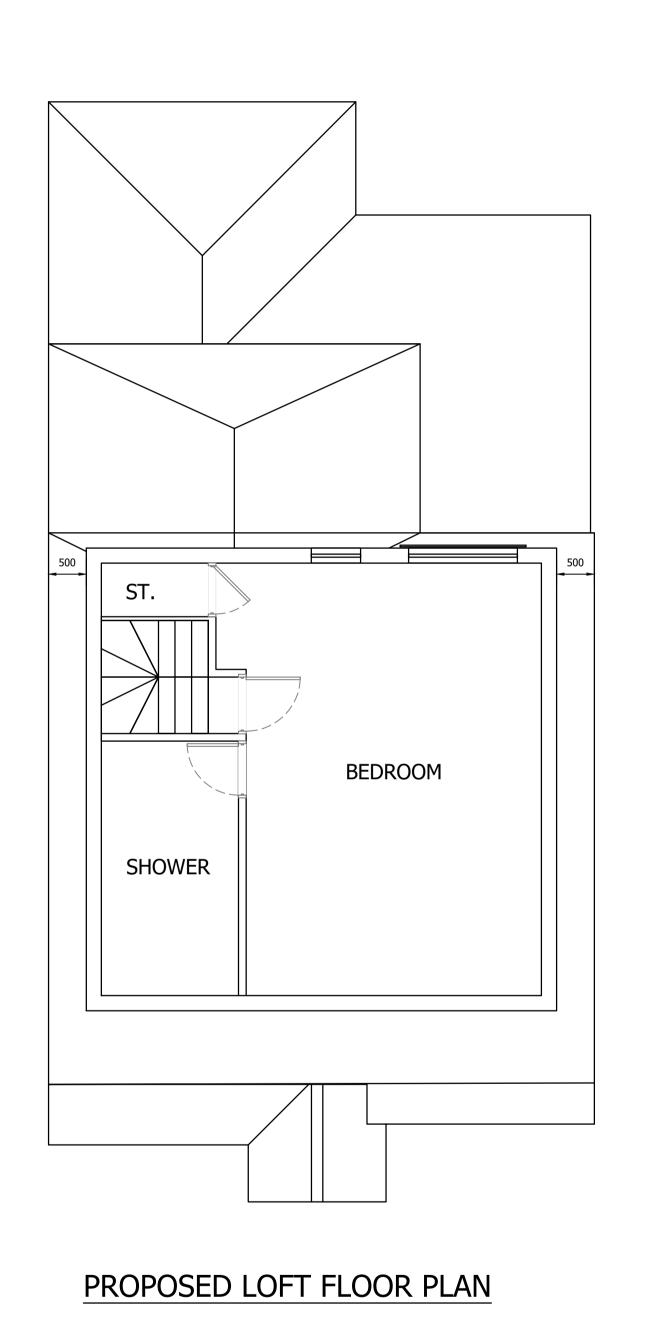

## **REGULATIONS:**

ALL WORK IS TO COMPLY WITH THE RELEVANT BUILDING REGULATIONS AND ALL STATUTORY NOTICES ARE TO BE GIVEN TO LOCAL AUTHORITY AT THE APPROPRIATE

ALL CONTRACTORS ARE TO VISIT SITE TO ACQUAINT THEMSELVES WITH THE LAYOUT AND ACCESS TO THE SITE PRIOR TO TENDERING.

## **DIMENSIONS:**

ALL DIMENSIONS MUST BE CHECKED ON SITE PRIOR TO WORK COMMENCING. VARIATIONS IN SQUARENESS, DEPTH OF PLASTER ETC, MUST BE CHECKED FOR. WHEN NEW WALLS ARE SHOWN AS ALIGNED WITH EXISTING WALLS, THIS MUST BE CHECKED BY PHYSICAL REMOVAL OF BRICKWORK AND/OR PLASTER TO ESTABLISH THE ACTUAL POSITION OF THE WALL BEING ATTACHED TO.

ALL DIMENSIONS TO BE CHECKED ON THE DRAWING AND ON THE SITE BY THE NOMINATED CONTRACTOR ALL DISCREPANCIES ARE TO BE NOTIFIED TO THE CLIENT.









Simple-Build 29 Hornbeam Close

CLIENT: Luton

CHECKED: 11/02/24

PROJECT 263 SELBOURNE ROAD LU4 8PF

DRAWING TITLE: Proposed Plans

SHEET SIZE: As shown @ A1 APPROVAL 1075