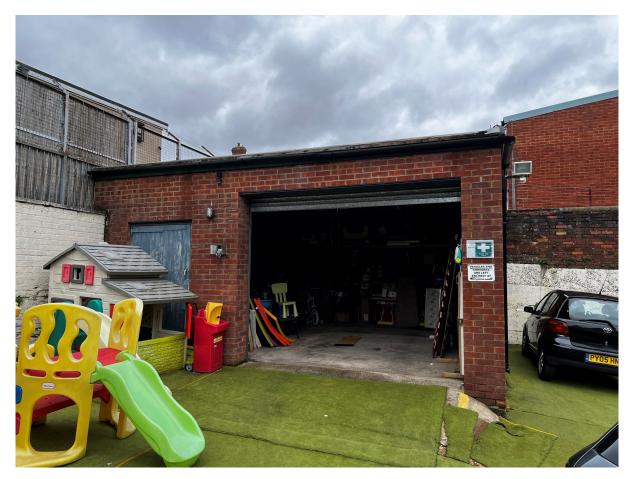

## Design and Access Statement for the conversion of external storage room to an indoor playroom and erection of a roof enclosure to create an outdoor playing area at 52 Avondale Road, Luton, LU1 1DJ

This design and access statement is submitted in regards to the conversion of external storage room to an indoor playroom and erection of a roof enclosure to create an outdoor playing area at 52 Avondale Road, Luton, LU1 1DJ. A replacement door and a bi-fold door would be inserted to the front elevation of the garage which would allow level access into the converted playroom.

The roof of the playroom would accommodate a new outdoor play area. This would be accessed via the existing outdoor play area. Access to main school would remain unchanged.

The outdoor play area would be enclosed with a 2.1 metres high metal framed enclosure with a wire mesh fence in order to keep the children safe.