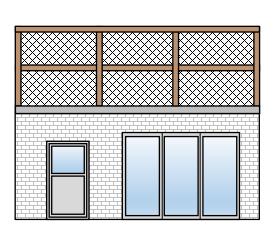

# ROOF OUTDOOR PLAY AREA

### PROPOSED GROUND FLOOR PLAN

PROPOSED FRONT ELEVATION

PROPOSED REAR ELEVATION

Drawing Number:

52AR/02

# **PROPOSAL**

STORE CONVERSION AND PLAYSPACE ABOVE

1:100 - A3 PAPER