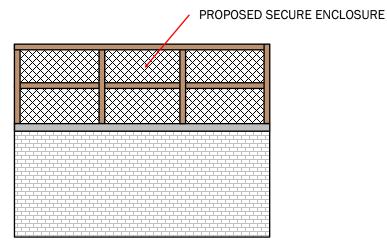

### PROPOSED UPPER FLOOR PLAN

PROPOSED SIDE ELEVATION

PROPOSED SIDE ELEVATION

Drawing Number:

52AR/04