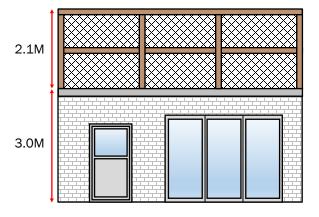

**EXISTING FRONT ELEVATION** 

PROPOSED FRONT ELEVATION

**EXISTING SIDE ELEVATION** 

PROPOSED SIDE ELEVATION

**EXISTING REAR ELEVATION** 

PROPOSED SECURE ENCLOSURE

PROPOSED REAR ELEVATION

**EXISTING SIDE ELEVATION** 

PROPOSED SECURE ENCLOSURE

PROPOSED SIDE ELEVATION

Drawing Number:

52AR/08