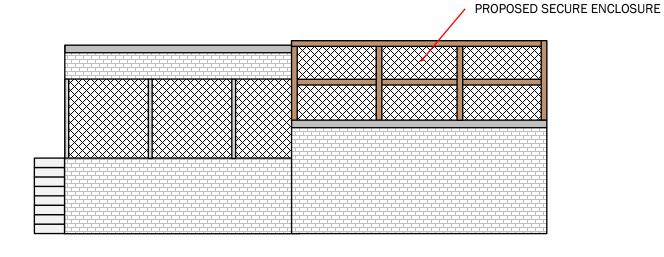

**ENCLOSURE CONCEPT DESIGN** 

- METAL FRAMED PAINTED BROWN
- PLASTIC COATED WIRE MESH FENCE

PROPOSED NORTH-WEST FACING ELEVATION

PROPOSED SOUTH-WEST FACING ELEVATION

Drawing Number:

52AR/06

## **PROPOSAL**

STORE CONVERSION AND PLAYSPACE ABOVE

1:100 - A3 PAPER

0 1 5 M 10 M