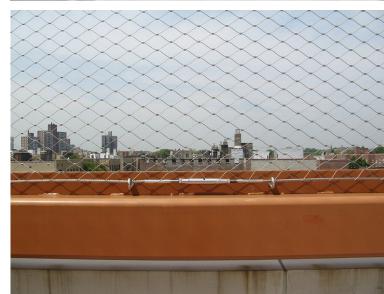

**ENCLOSURE CONCEPT DESIGN** 

- METAL FRAMED PAINTED BROWN
- PLASTIC COATED WIRE MESH FENCE

PROPOSED NORTH-WEST FACING ELEVATION

PROPOSED SOUTH-WEST FACING ELEVATION

Drawing Number:

52AR/06