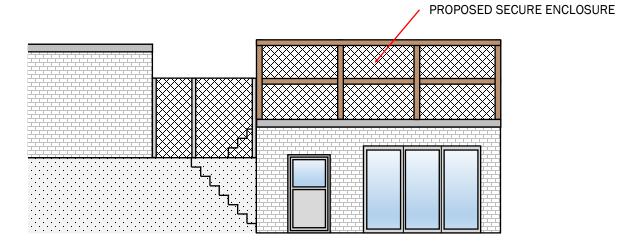

**ENCLOSURE CONCEPT DESIGN** 

- METAL FRAMED PAINTED BROWN
- PLASTIC COATED WIRE MESH FENCE

PROPOSED NORTH-WEST FACING ELEVATION

PROPOSED SOUTH-WEST FACING ELEVATION

Drawing Number:

52AR/06

## **PROPOSAL**

STORE CONVERSION AND PLAYSPACE ABOVE

1:100 - A3 PAPER

0 1 5 M 10 M