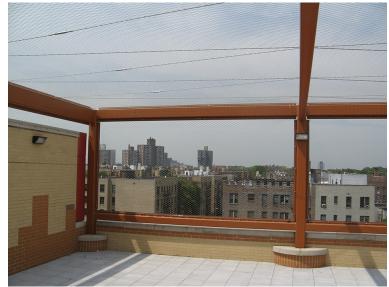

**ENCLOSURE CONCEPT DESIGN** 

- METAL FRAMED PAINTED BROWN
- PLASTIC COATED WIRE MESH FENCE

PROPOSED NORTH-WEST FACING ELEVATION

PROPOSED SOUTH-WEST FACING ELEVATION

Drawing Number:

52AR/06