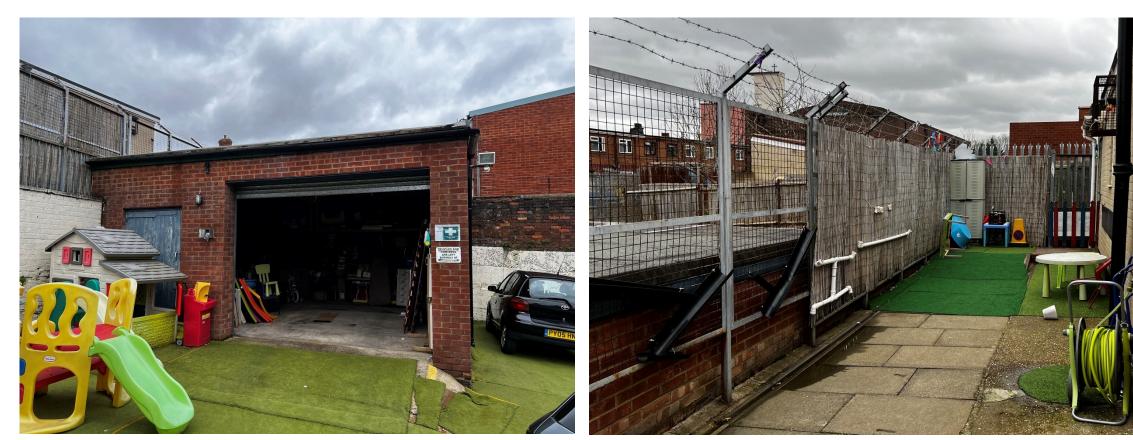

EXISTING EQUIPMENT STORE

EXISTING OUTDOOR PLAY AREA

ELEVATED PLAY AREA AT ADJOINING SITE

ELEVATED PLAY AREA AT ADJOINING SITE

## SITE ADDRESS

CLEVER MUNCHKINS NURSERY 52 AVONDALE ROAD LUTON BEDFORDSHIRE LU1 1DJ

PROPOSAL

STORE CONVERSION AND PLAYSPACE ABOVE