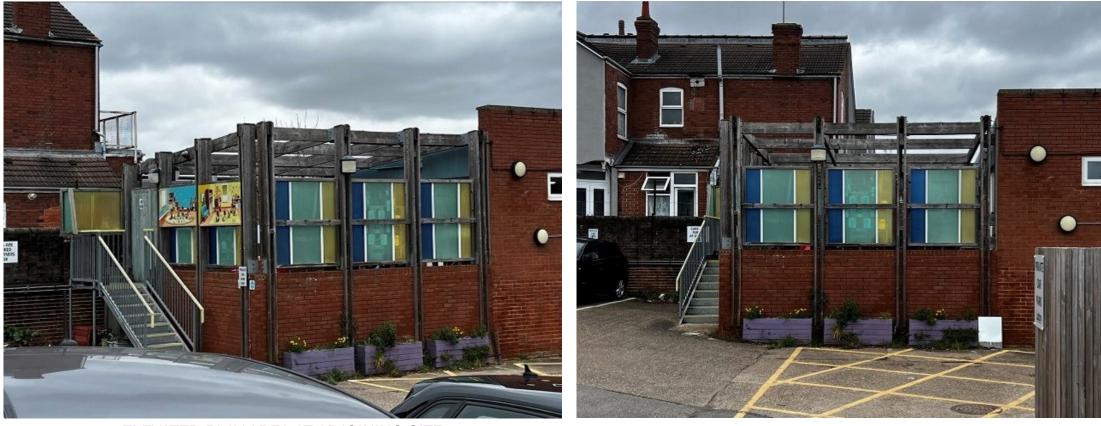

EXISTING EQUIPMENT STORE

EXISTING OUTDOOR PLAY AREA

ELEVATED PLAY AREA AT ADJOINING SITE

ELEVATED PLAY AREA AT ADJOINING SITE

## SITE ADDRESS

CLEVER MUNCHKINS NURSERY 52 AVONDALE ROAD LUTON BEDFORDSHIRE LU1 1DJ

PROPOSAL

STORE CONVERSION AND PLAYSPACE ABOVE