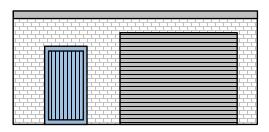

## TOY AND EQUIPMENT STORAGE OUTDOOR PLAY AREA

**EXISTING GROUND FLOOR PLAN** 

**EXISTING FRONT ELEVATION** 

**EXISTING REAR ELEVATION** 

Drawing Number:

52AR/01