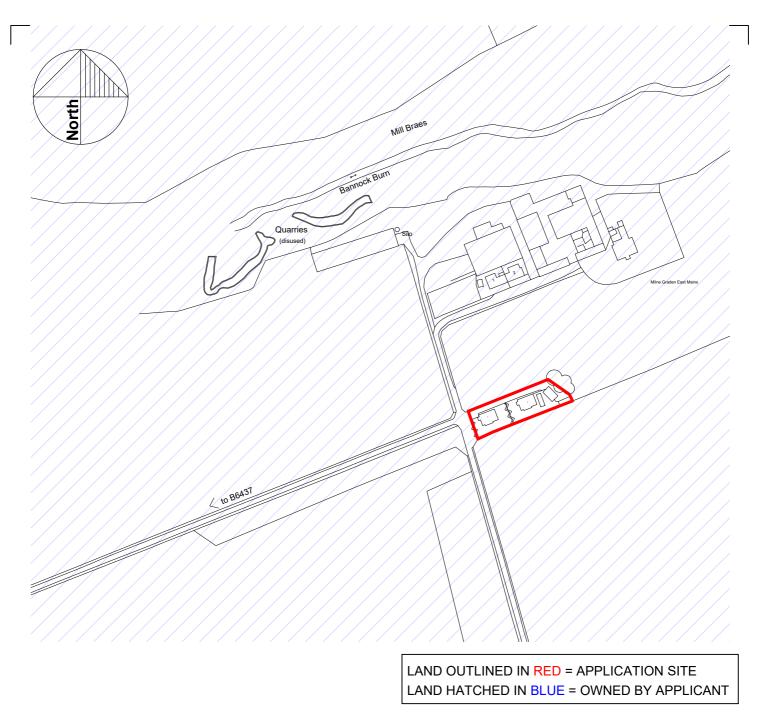

Ordnance Survey License No. - 100022432

| CLIENT:<br>Milne Graden Ltd<br>PROJECT:<br>3 & 4 East Mains<br>Milne Graden                         |                  |                 |    | <sup>©</sup> <u>Richard Amos</u> Ltd.<br>Chartered Architectural and Building<br>Surveying Services<br><sup>2</sup> Golden Square, Duns, Berwickshire, TD11 3AW,                     |  |
|-----------------------------------------------------------------------------------------------------|------------------|-----------------|----|--------------------------------------------------------------------------------------------------------------------------------------------------------------------------------------|--|
|                                                                                                     |                  |                 |    |                                                                                                                                                                                      |  |
| DRAWN:<br>dm                                                                                        | scale:<br>1/2500 | DATE:<br>Mar 24 | A4 | <b>E-Mail: db@richardamosltd.co.uk</b><br>Registered Office 2 Golden Square, Duns, Berwickshire, TD11 3AW.<br>Registered in Scotland, Company No. 240332 V.A.T. Reg. No. 502 4656 71 |  |
| TITLE:<br>location plan                                                                             |                  |                 |    | DRAWING NO:<br>24/014/loc                                                                                                                                                            |  |
| DO NOT SCALE FROM THIS DRAWING.<br>These drawings are subject to copyright laws: © Richard Amos Ltd |                  |                 |    | This drawing is for Planning Purposes Only                                                                                                                                           |  |

200m

250m

300m

Location Plan

50m

100m

150m

<u>Scale</u>: 1:2500