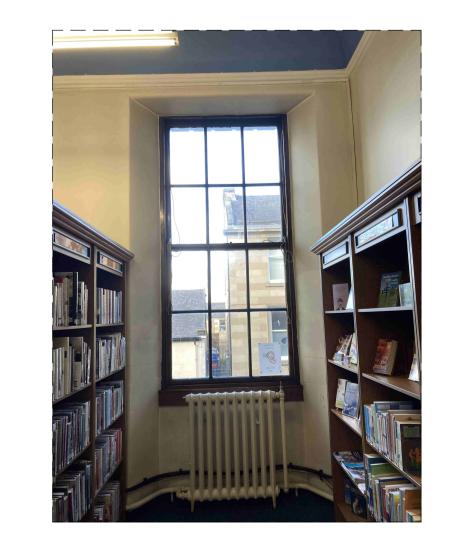

Existing Black & White Windows Externally

Existing Black & White Windows Externally

Existing White Window Internal At Toilets

Existing Brown Window At Library

| 1   | 15.04.24 | Additional Detail Added. | CG       |
|-----|----------|--------------------------|----------|
| Rev | Date     | Description              | Dr/Ch/Ap |