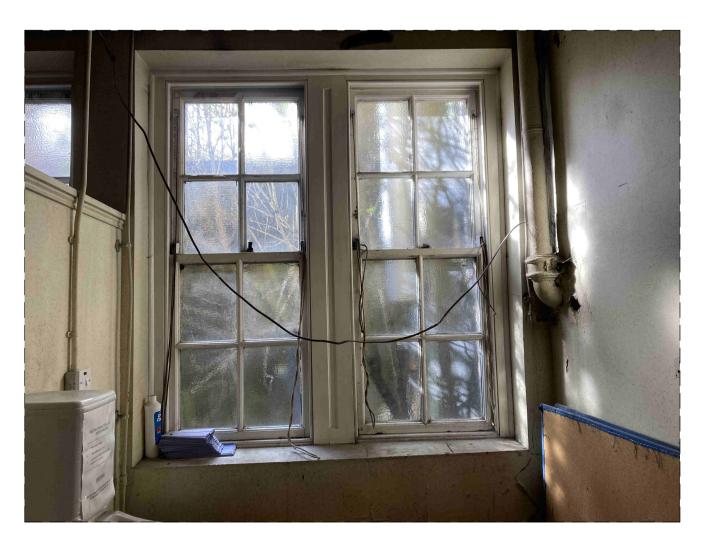

Existing Black & White Windows Externally

Existing Black & White Windows Externally

Existing White Window Internal At Toilets

Existing Brown Window At Library

| 1   | 15.04.24 | Additional Detail Added. | CG       |
|-----|----------|--------------------------|----------|
| Rev | Date     | Description              | Dr/Ch/Ap |