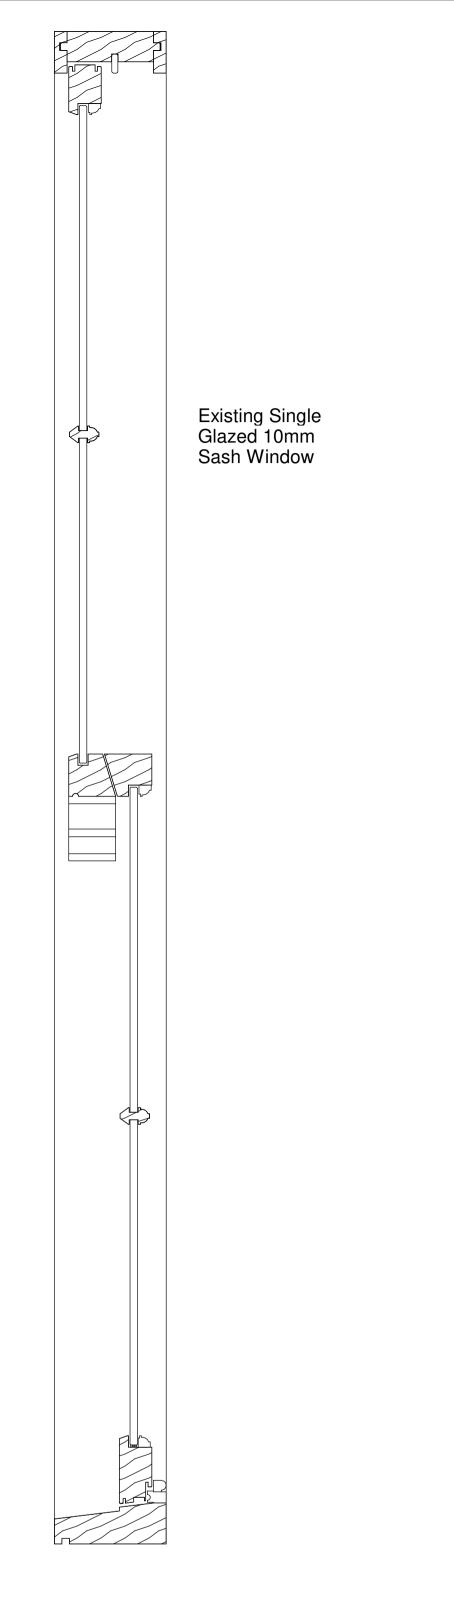

Existing Black & White Windows Externally

Existing Black & White Windows Externally

Existing White Window Internal At Toilets

Existing Brown Window At Library

| 1   | 15.04.24 | Additional Detail Added. | CG       |
|-----|----------|--------------------------|----------|
| Rev | Date     | Description              | Dr/Ch/Ap |