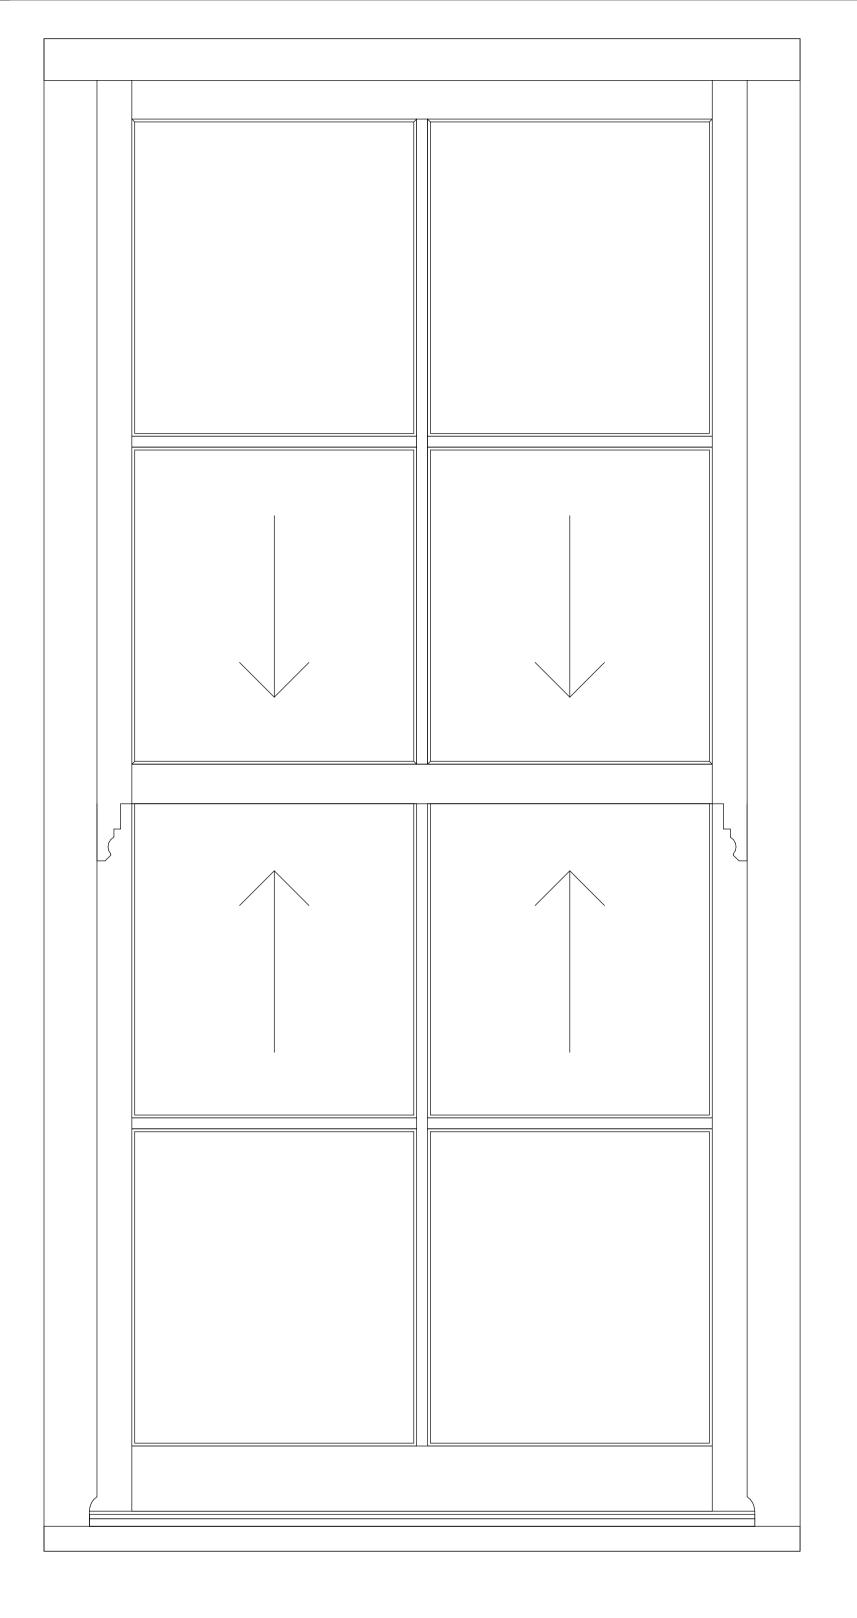

Proposed Double Glazed 24mm Sash Window

## Notes:

Windows to be painted white and brown internally to match the existing.

All external windows to have black outer frames and white inner detailing.

Renew all sash cords and re-balance weights on window.

Supply and fit new conservation double glazed sashes into existing sash box to match existing profile and configuration of existing sashes.

Fit new brass centre catch and sash lifts and sash eye.

Replacement timber should match the existing as closely as possible.