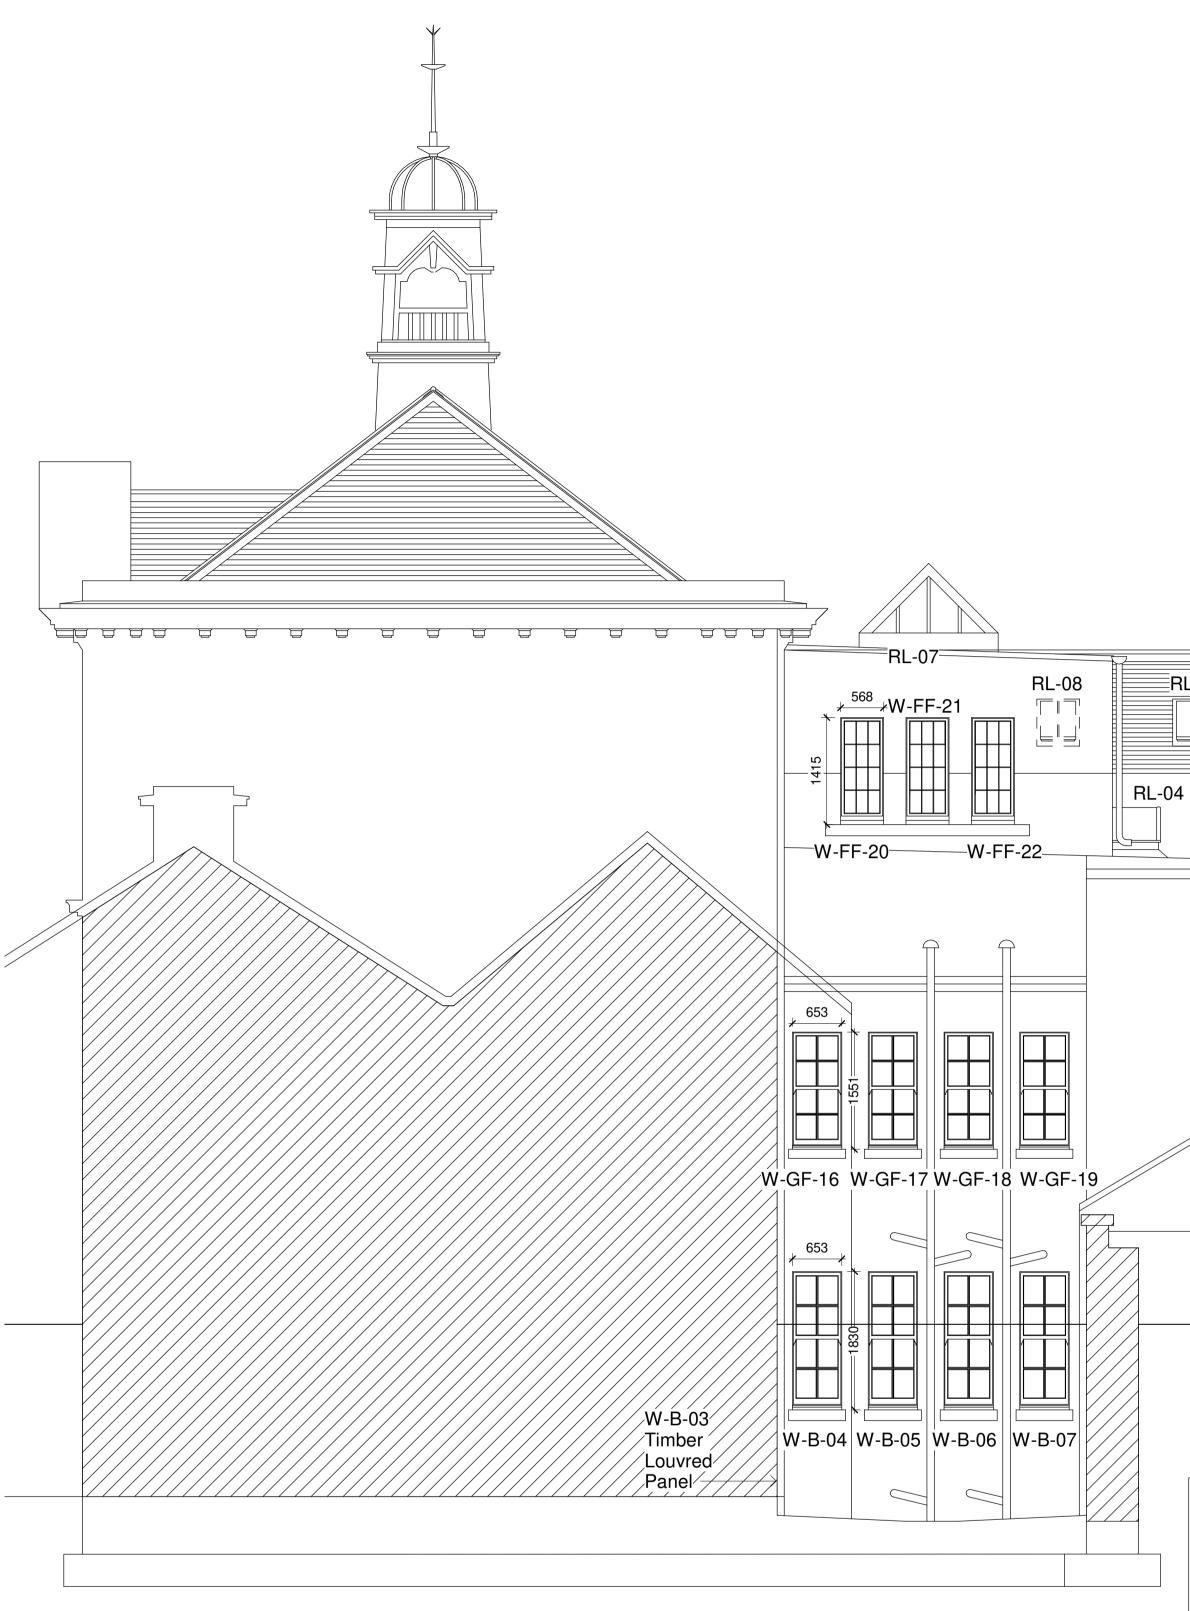

## South Elevation (Window spec section 1.3). all painted shut. age (Section 1.5)

FF 20-22 Remove existing Triple leaded light and dispose. Manufacture supply and install new Triple fixed light with leaded detail to match existing with privacy glass fitted.

Allow for 90% of windows on North elevation to to have sills replaced

Allow for 100% of putty to be replaced. Allow for 80% of the sash frames to be reburbished. Unknown the full extent due to windows being painted shut.

Allow for paint removal (Section 1.8) on 40% of the windows. GF 16-19

Allow for 90% of windows ironmongery to be replaced due to wear and

Allow for 90% replacement of the sash cords and weights (Section 1.9)