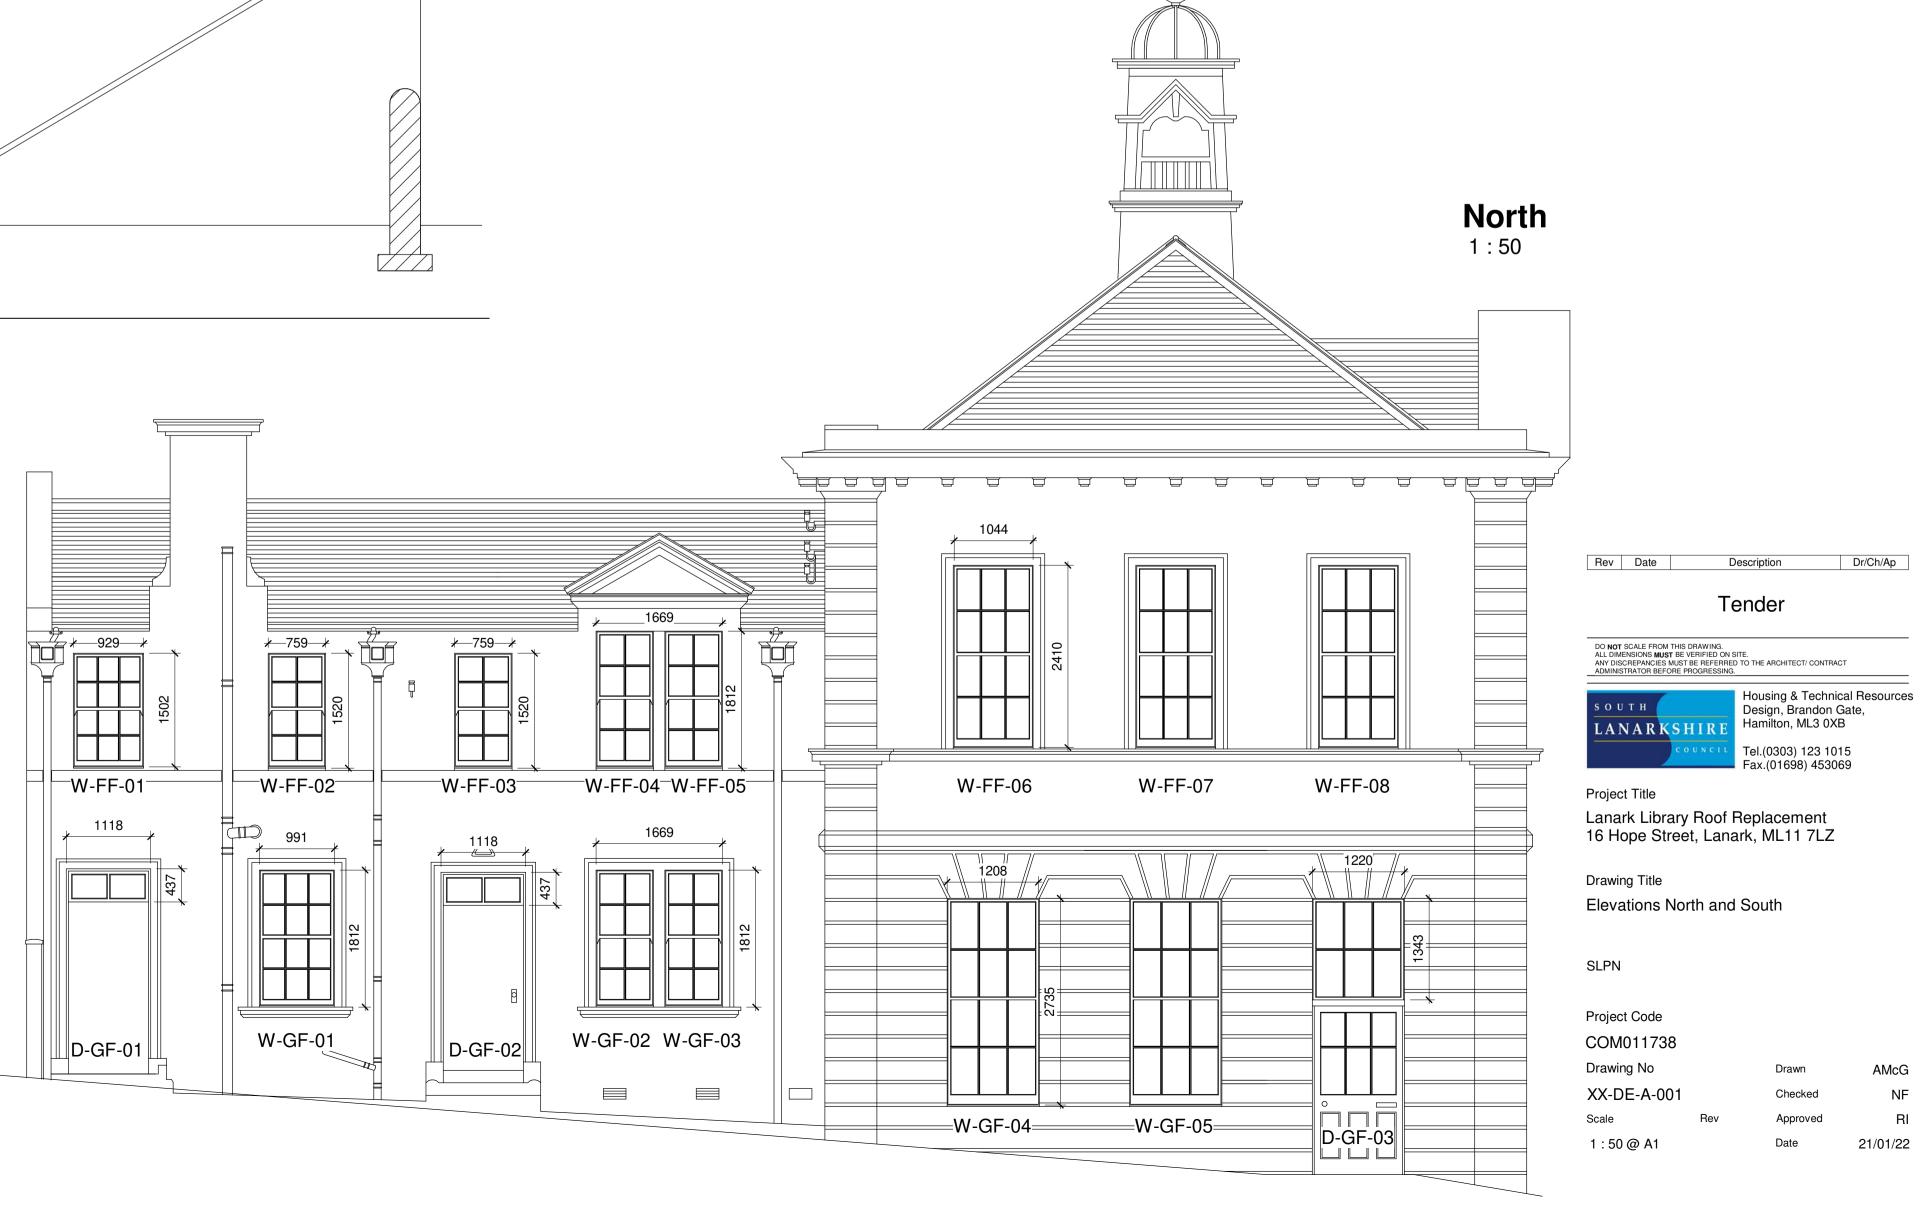

North Elevation (Window spec section 1.3). painted shut. age (Section 1.5)

## South 1:50

Allow for 80% of windows on North elevation to to have sills replaced

Allow for 100% of putty to be replaced. Allow for 80% of the sash frames to be reburbished. Unknown the full extent due to windows being painted shut.

Allow for paint removal (Section 1.8) on 50% of the windows. FF 1-7 all

Allow for 80% of windows ironmongery to be replaced due to wear and

Allow for 70% replacement of the sash cords and weights (Section 1.9)