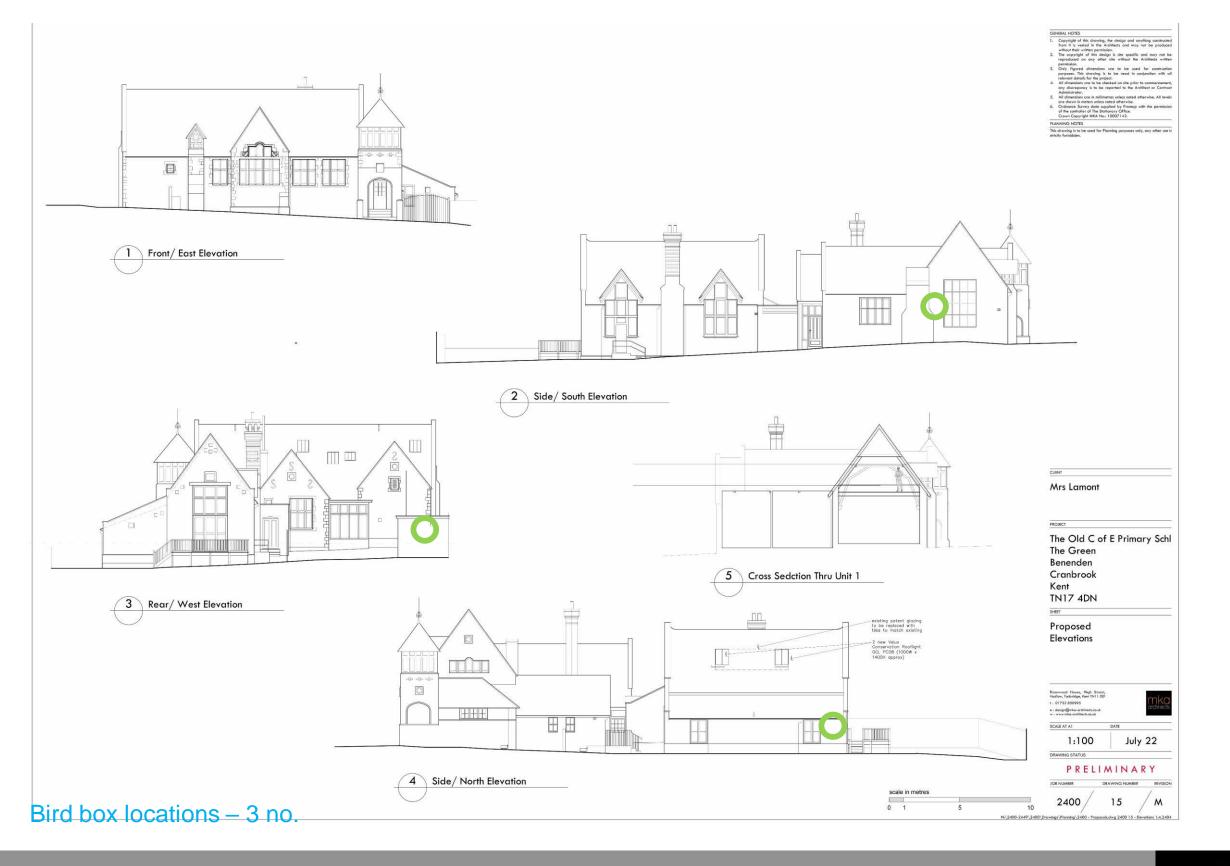

## Bat and Bird Boxes and Hedgehog House proposals

Condition 10 info

April 2024

Bird box locations – 3 no.

Condition 10 info

April 2024

The Old C of E Primary School, The Green, Benenden, Kent, TN17 4DN

April 2024