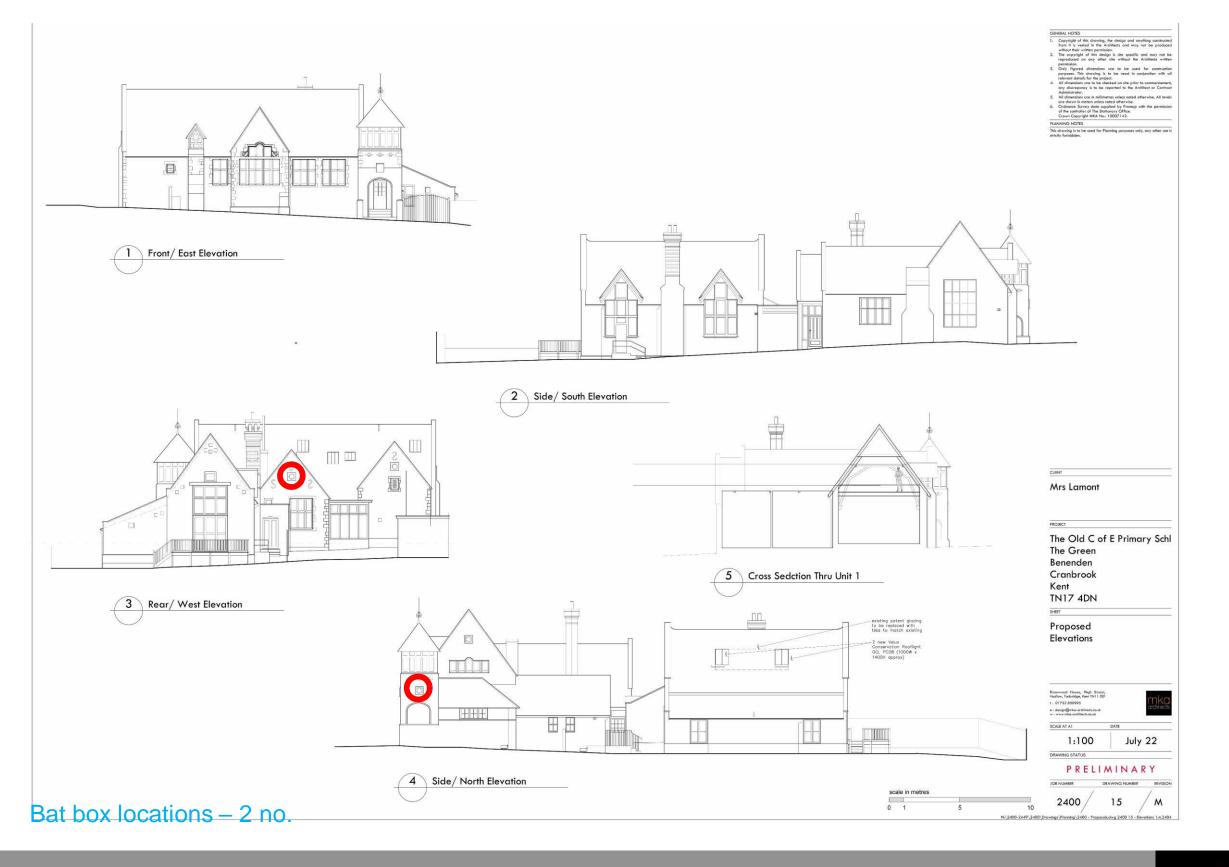

## Bat and Bird Boxes and Hedgehog House proposals

Condition 10 info

April 2024

Bird box locations – 3 no.

Condition 10 info

April 2024

The Old C of E Primary School, The Green, Benenden, Kent, TN17 4DN

April 2024