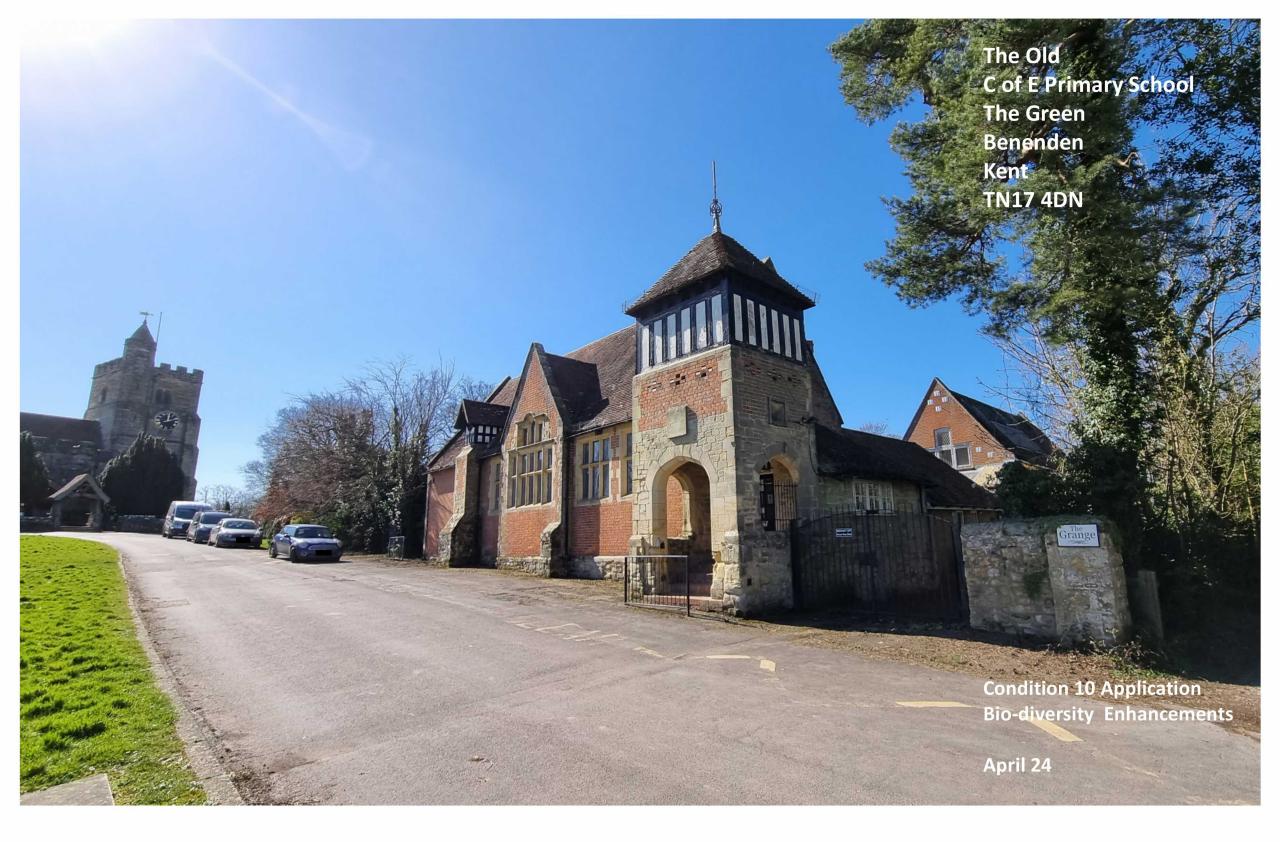

## Bat and Bird Boxes and Hedgehog House proposals

Condition 10 info

April 2024

Bird box locations – 3 no.

Condition 10 info

April 2024

The Old C of E Primary School, The Green, Benenden, Kent, TN17 4DN

April 2024