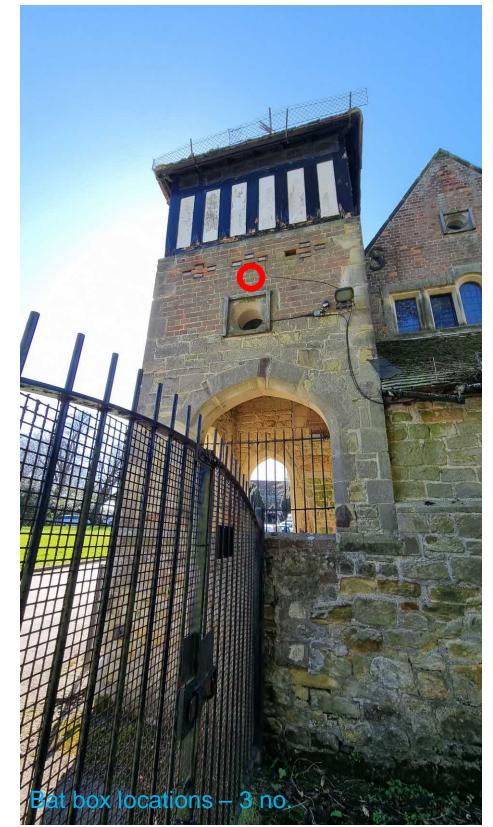

## Bat and Bird Boxes and Hedgehog House proposals

Condition 10 info

April 2024

Bird box locations – 3 no.

Condition 10 info

April 2024

The Old C of E Primary School, The Green, Benenden, Kent, TN17 4DN

April 2024