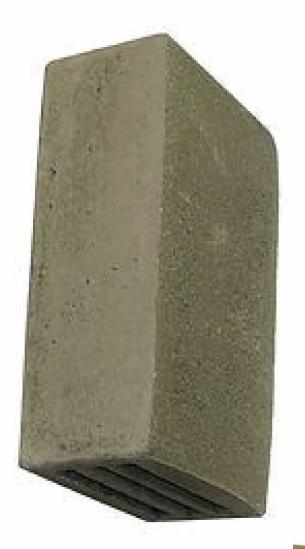

April 2024

<u>**Bat Boxes**</u> will be a Three Crevice Bat Box made by ECOSTYROCRETE and made for walls. Finish to be BROWN.

Supplied by Greenwoods Ecohabitats 65 Abbey Road, Blackpool, Lancashire, FY4 2JZ <u>**Bird Boxes**</u> will be The Schwegler 1B Nestbox. Finish to be BROWN. Hole size 32mm.