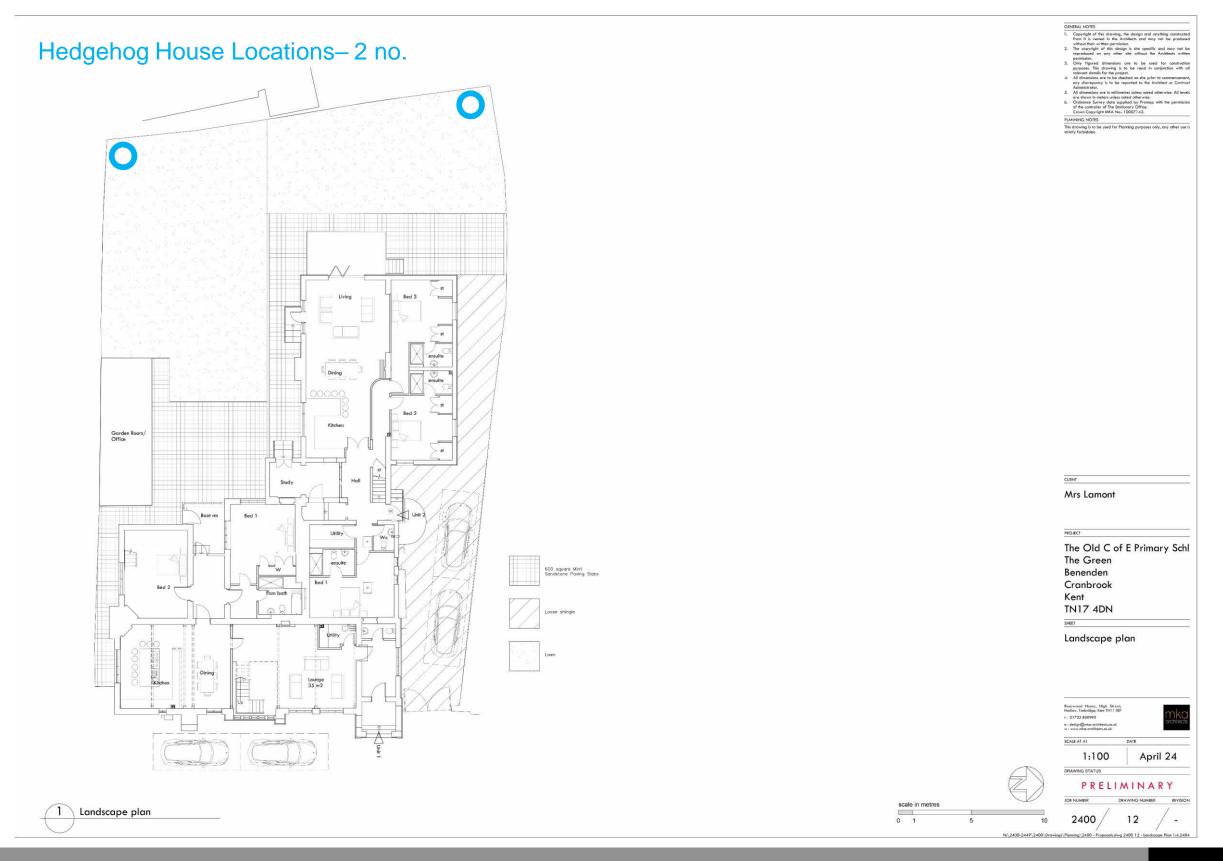

Hedgehog House and Hibernation Shelter provided by www.homeandroost.co.uk

The scheme proposes to provide the following Bui Diversity enhancements:-

- 1) Bat Boxes
- 2) Bird Boxes
- 3) Hedgehog houses