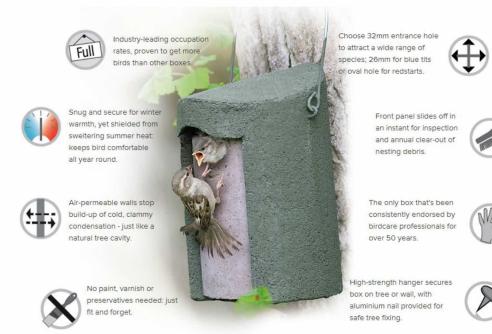

April 2024

<u>**Bat Boxes**</u> will be a Three Crevice Bat Box made by ECOSTYROCRETE and made for walls. Finish to be BROWN.

Supplied by Greenwoods Ecohabitats 65 Abbey Road, Blackpool, Lancashire, FY4 2JZ <u>**Bird Boxes**</u> will be The Schwegler 1B Nestbox. Finish to be BROWN. Hole size 32mm.

## Supplied by www.nestboxweek.com

Ideal for: great, blue, marsh & coal tits, redstart, nuthatch, pied flycatcher, house sparrow and tree sparrow.

Hedge Hog House with tunnel will be the Predator Proof Hedgehog House and Hibernatio