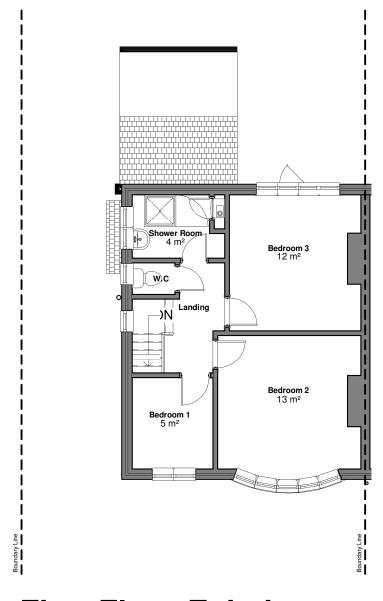

Drawing number: A2

Scale @ A3: 1:500

4 Chantry Court, Chester, Cheshire, CH1 4QN

T: 01244 220 014

info@charterhouse-surveyors.co.uk

**Ground Floor Existing** 1:100

**First Floor Existing** 1:100

GENERAL NOTES:

## Project Title:

Single Storey Wrap Around Extension: 22 Sandileigh, Hoole, Chester, CH2 3QP

Existing Floor Plans **Drawing Title:** Client: Mr T Farmer **Project Number:** AD22-0125 Date: 08.03.24 Drawn by: Checked by: GW Drawing number: A3 1:100 Scale @ A3: