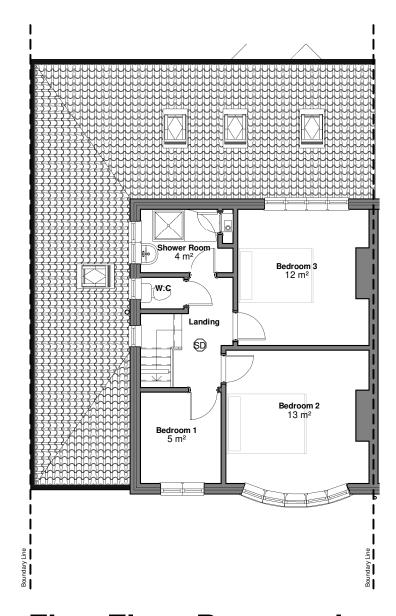

First Floor Proposed

Roof Plan Proposed

1:100 0 1 2 5

## Project Title:

Single Storey Wrap Around Extension: 22 Sandileigh, Hoole, Chester, CH2 3QP

Drawing Title: Proposed Floor Plans

Client: Mr T Farmer

Project Number: AD22-0125

Date: 08.03.24

Drawn by: JS

Checked by: GW