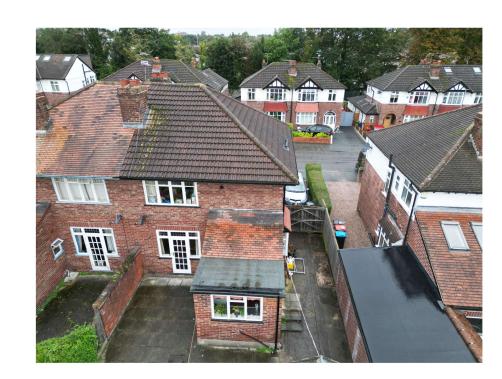

# Single Storey Wrap Around Extension 22 Sandileigh, Hoole, Chester, CH2 3QP

# Project Title:

Single Storey Wrap Around Extension: 22 Sandileigh, Hoole, Chester, CH2 3QP

Drawing Title: Site Plan Existing

Client: Mr T Farmer

Project Number: AD22-0125

Date: 08.03.24

Drawn by: JS

Checked by: GW