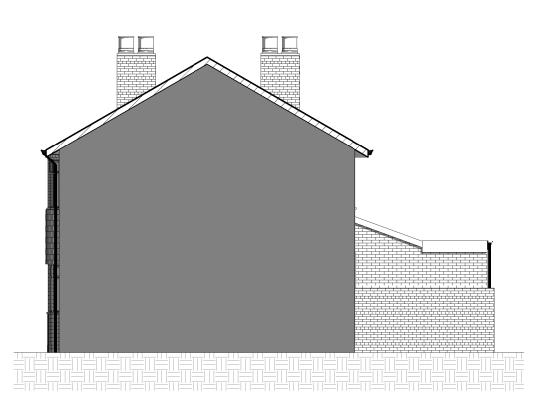

# Front Elevation Proposed 1:100

**Rear Elevation Proposed** 1:100

# **Left Elevation Proposed**

1:100

**Right Elevation Proposed** 1:100

the commencement of works.

prior to commencement of works.

Single Storey Wrap Around Extension: 22 Sandileigh, Hoole, Chester, CH2 3QP

Drawing Title: Elevations Proposed

Client: Mr T Farmer

Project Number: AD22-0125