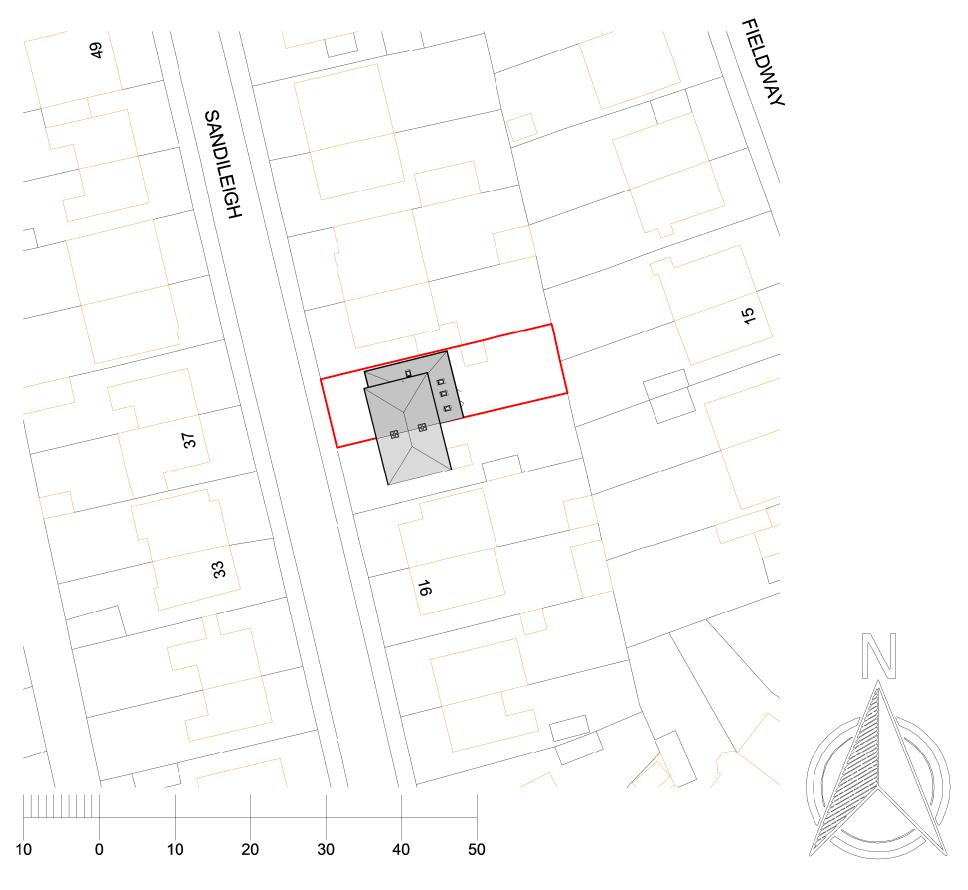

# **Site Plan Proposed**

1:500

# Project Title:

Single Storey Wrap Around Extension: 22 Sandileigh, Hoole, Chester, CH2 3QP

Drawing Title: Site Plan Proposed

Client: Mr T Farmer

Project Number: AD22-0125

Date: 08.03.24

Drawn by: JS

Checked by: GW

Drawing number: A7

Scale @ A3: 1:500

4 Chantry Court, Chester, Cheshire, CH1 4QN

T: 01244 220 014

: info@charterhouse-surveyors.co.uk