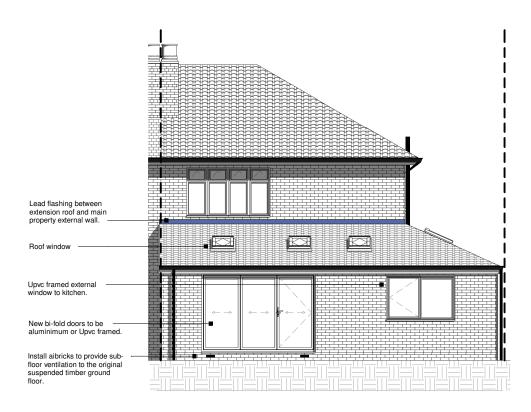

# Front Elevation Proposed 1:100

**Rear Elevation Proposed** 1:100

# **Left Elevation Proposed**

1:100

**Right Elevation Proposed** 1:100

the commencement of works.

prior to commencement of works.

Single Storey Wrap Around Extension: 22 Sandileigh, Hoole, Chester, CH2 3QP

Drawing Title: Elevations Proposed

Client: Mr T Farmer

Project Number: AD22-0125

Date: 08.03.24

Drawn by: JS

Checked by: GW

Drawing number: A6

Scale @ A3: 1:100

4 Chantry Court, Chester, Cheshire, CH1 4QN

T: 01244 220 014

: info@charterhouse-surveyors.co.uk