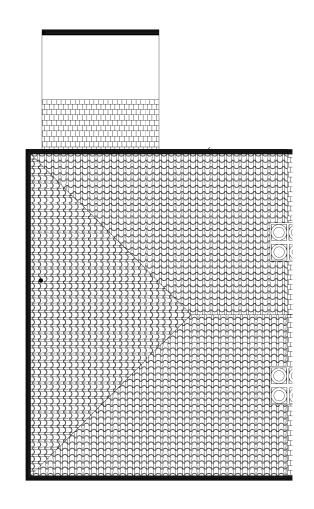

First Floor Proposed

Roof Plan Proposed

1:100 0 1 2 5

## Project Title:

Single Storey Wrap Around Extension: 22 Sandileigh, Hoole, Chester, CH2 3QP

Drawing Title: Proposed Floor Plans

Client: Mr T Farmer

Project Number: AD22-0125

Date: 08.03.24

Drawn by: JS

Checked by: GW