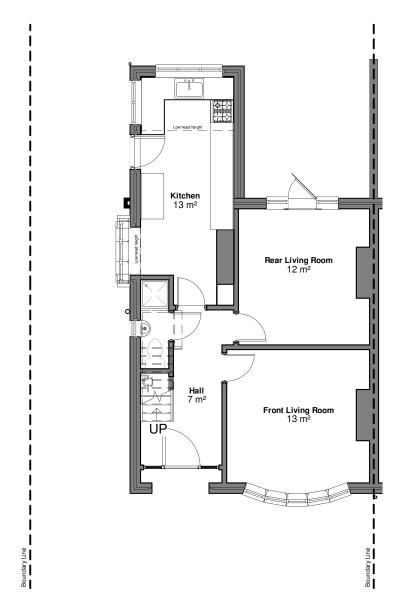

Drawing number: A2

Scale @ A3: 1:500

4 Chantry Court, Chester, Cheshire, CH1 4QN

T: 01244 220 014

info@charterhouse-surveyors.co.uk

**Ground Floor Existing** 1:100

**First Floor Existing** 1:100

GENERAL NOTES:

## Project Title:

Single Storey Wrap Around Extension: 22 Sandileigh, Hoole, Chester, CH2 3QP

Existing Floor Plans **Drawing Title:** Client: Mr T Farmer **Project Number:** AD22-0125 Date: 08.03.24 Drawn by: Checked by: GW Drawing number: A3 1:100 Scale @ A3: