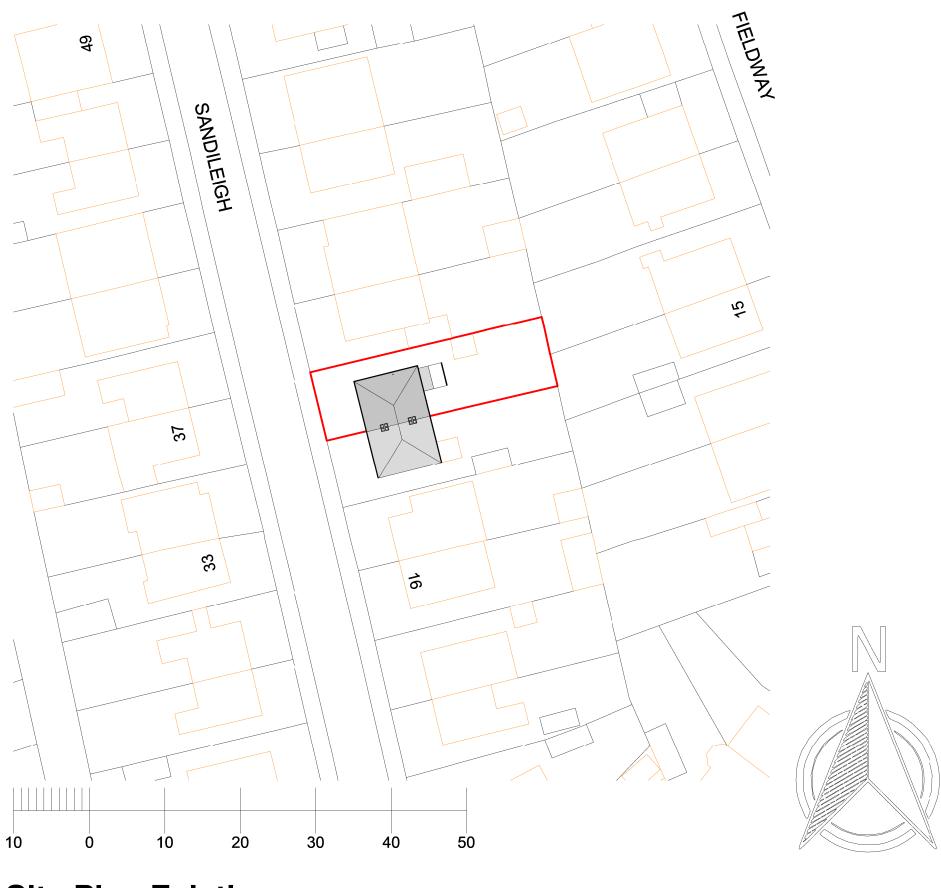

# **Site Plan Existing**

1:500

# Project Title:

Single Storey Wrap Around Extension: 22 Sandileigh, Hoole, Chester, CH2 3QP

Drawing Title: Site Plan Existing

Client: Mr T Farmer

Project Number: AD22-0125

Date: 08.03.24

Drawn by: JS

Checked by: GW