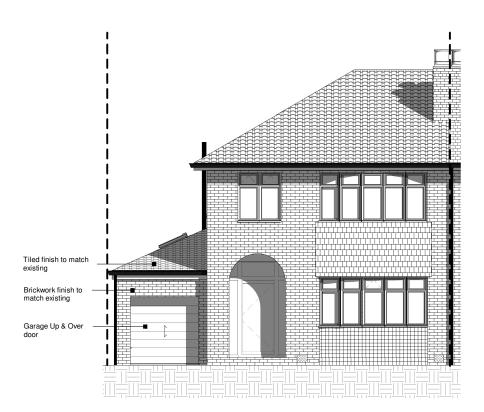

# Front Elevation Proposed 1:100

**Rear Elevation Proposed** 1:100

the commencement of works.

prior to commencement of works.

Single Storey Wrap Around Extension: 22 Sandileigh, Hoole, Chester, CH2 3QP

Drawing Title: Elevations Proposed

Client: Mr T Farmer

Project Number: AD22-0125