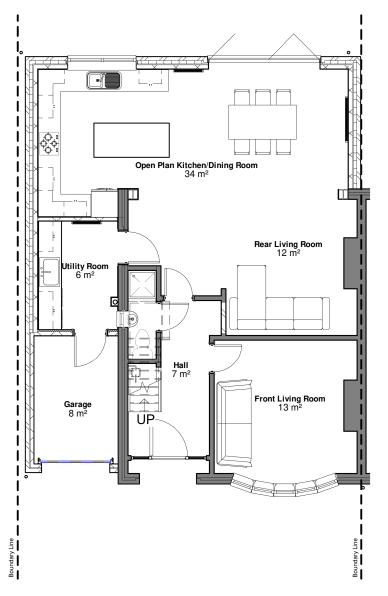

Scale @ A3: 1:100

JS

4 Chantry Court, Chester, Cheshire, CH1 4QN

T: 01244 220 014

Project Title:

Drawn by:

E: info@charterhouse-surveyors.co.uk

**Ground Floor Proposed** 1:100

## Project Title:

Single Storey Wrap Around Extension: 22 Sandileigh, Hoole, Chester, CH2 3QP

Drawing Title: Proposed Floor Plans

Client: Mr T Farmer

Project Number: AD22-0125

Date: 08.03.24

Drawn by: JS

Checked by: GW