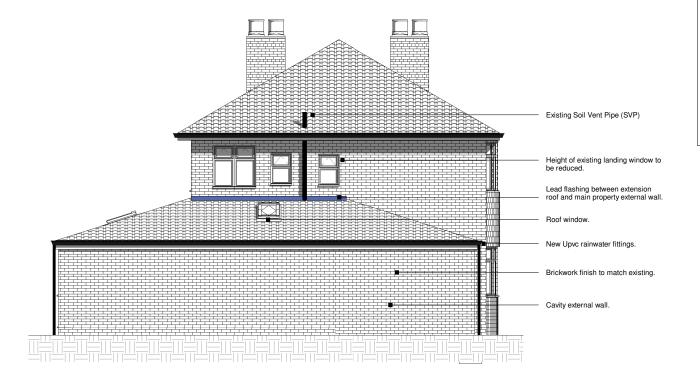

# Front Elevation Proposed 1:100

**Rear Elevation Proposed** 1:100

# **Left Elevation Proposed**

1:100

**Right Elevation Proposed** 1:100

the commencement of works.

prior to commencement of works.

Single Storey Wrap Around Extension: 22 Sandileigh, Hoole, Chester, CH2 3QP

Drawing Title: Elevations Proposed

Client: Mr T Farmer

Project Number: AD22-0125

Date: 08.03.24

Drawn by: JS

Checked by: GW

Drawing number: A6

Scale @ A3: 1:100

4 Chantry Court, Chester, Cheshire, CH1 4QN

T: 01244 220 014

: info@charterhouse-surveyors.co.uk