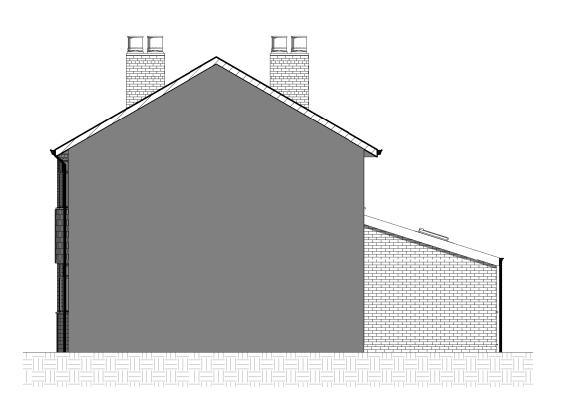

# Front Elevation Proposed 1:100

**Rear Elevation Proposed** 1:100

# **Left Elevation Proposed**

1:100

**Right Elevation Proposed** 1:100

the commencement of works.

prior to commencement of works.

Single Storey Wrap Around Extension: 22 Sandileigh, Hoole, Chester, CH2 3QP

Drawing Title: Elevations Proposed

Client: Mr T Farmer

Project Number: AD22-0125

Date: 08.03.24

Drawn by: JS

Checked by: GW

Drawing number: A6

Scale @ A3: 1:100

4 Chantry Court, Chester, Cheshire, CH1 4QN

T: 01244 220 014

: info@charterhouse-surveyors.co.uk