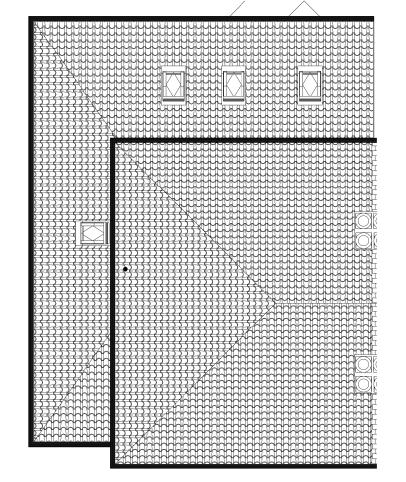

First Floor Proposed

Roof Plan Proposed

1:100 0 1 2 5

## Project Title:

Single Storey Wrap Around Extension: 22 Sandileigh, Hoole, Chester, CH2 3QP

Drawing Title: Proposed Floor Plans

Client: Mr T Farmer

Project Number: AD22-0125

Date: 08.03.24

Drawn by: JS

Checked by: GW