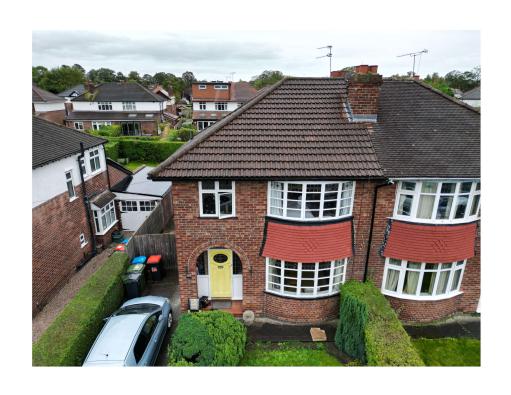

# Single Storey Wrap Around Extension 22 Sandileigh, Hoole, Chester, CH2 3QP

# Project Title:

Single Storey Wrap Around Extension: 22 Sandileigh, Hoole, Chester, CH2 3QP

Drawing Title: Site Plan Existing

Client: Mr T Farmer

Project Number: AD22-0125

Date: 08.03.24

Drawn by: JS

Checked by: GW