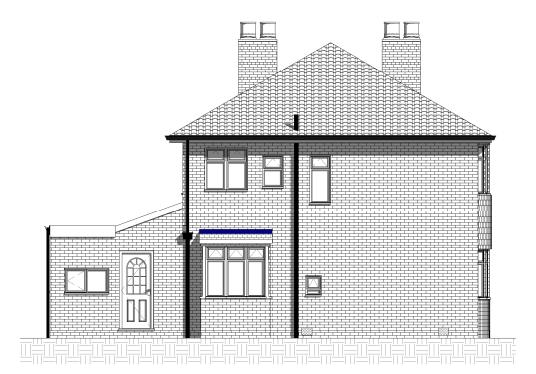

# Front Elevation Proposed 1:100

**Rear Elevation Proposed** 1:100

# **Left Elevation Proposed**

1:100

**Right Elevation Proposed** 1:100

the commencement of works.

prior to commencement of works.

Single Storey Wrap Around Extension: 22 Sandileigh, Hoole, Chester, CH2 3QP

Drawing Title: Elevations Proposed

Client: Mr T Farmer

Project Number: AD22-0125