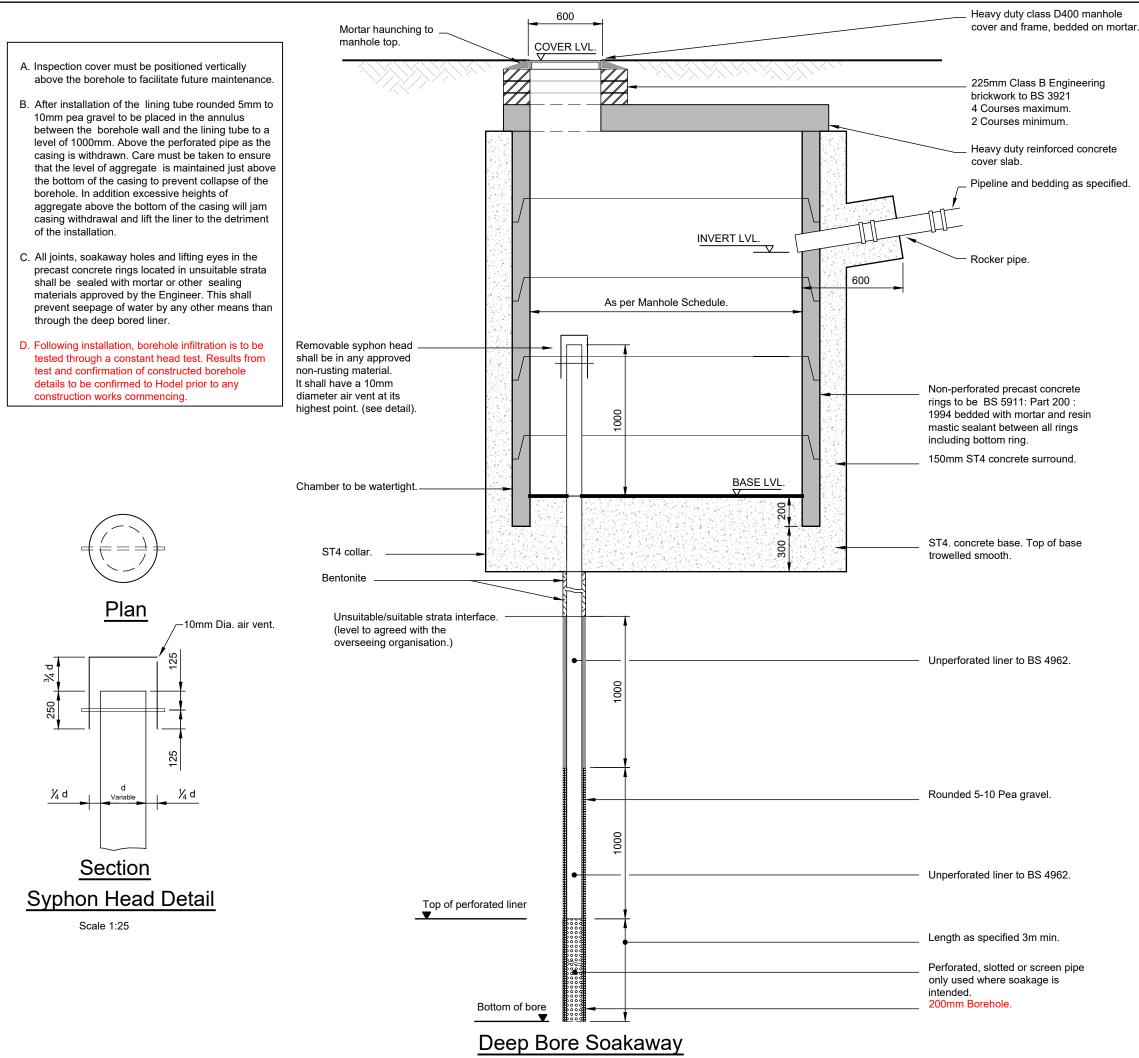

Scale 1:25

|                | NOTES                                                                                                                                          |                        |                |
|----------------|------------------------------------------------------------------------------------------------------------------------------------------------|------------------------|----------------|
|                | 1. Do not scale this drawing.                                                                                                                  |                        |                |
|                | <ol> <li>This drawing to be read in conjunction with all other relevant<br/>Engineer's and Architect's drawings and specifications.</li> </ol> |                        |                |
|                |                                                                                                                                                |                        |                |
|                |                                                                                                                                                |                        |                |
|                |                                                                                                                                                |                        |                |
|                |                                                                                                                                                |                        |                |
|                |                                                                                                                                                |                        |                |
|                |                                                                                                                                                |                        |                |
|                |                                                                                                                                                |                        |                |
|                |                                                                                                                                                |                        |                |
|                |                                                                                                                                                |                        |                |
|                |                                                                                                                                                |                        |                |
|                |                                                                                                                                                |                        |                |
|                |                                                                                                                                                |                        |                |
|                |                                                                                                                                                |                        |                |
|                |                                                                                                                                                |                        |                |
|                |                                                                                                                                                |                        |                |
|                |                                                                                                                                                |                        |                |
|                |                                                                                                                                                |                        |                |
|                |                                                                                                                                                |                        |                |
|                |                                                                                                                                                |                        |                |
|                |                                                                                                                                                |                        |                |
|                |                                                                                                                                                |                        |                |
|                | - 23/10/20 ⁄ 🕅                                                                                                                                 | Preliminary issue      | e.             |
|                | Rev Date By                                                                                                                                    | Chkd. Revision no      | otes           |
|                | Job Title<br>Cull Farm, Dean Street                                                                                                            |                        |                |
|                | Maidstone                                                                                                                                      |                        |                |
|                | ME15 0PS                                                                                                                                       |                        |                |
|                |                                                                                                                                                |                        |                |
|                | Drawing Title                                                                                                                                  |                        |                |
|                | Deep Bore Soakaway                                                                                                                             |                        |                |
|                | Construction Detail.                                                                                                                           |                        |                |
|                |                                                                                                                                                |                        |                |
|                | Client<br>Offset Architects                                                                                                                    |                        |                |
|                |                                                                                                                                                |                        |                |
|                |                                                                                                                                                |                        | -              |
|                |                                                                                                                                                | CONSULT                |                |
|                |                                                                                                                                                | ENGINEE                | RS             |
|                | 01732 617555<br>Scale at A3:                                                                                                                   | Status:                | mail@hodel.uk  |
|                | NTS<br>Drawn:                                                                                                                                  | PRELIMINAR<br>Checked: | Y<br>Approved: |
|                | Date:                                                                                                                                          | Date:                  | -<br>Date:     |
|                | Oct '20                                                                                                                                        | Oct '20                |                |
|                | Drawing No.:                                                                                                                                   | CU3                    | Revision:      |
| 19-014_C03   - |                                                                                                                                                |                        |                |