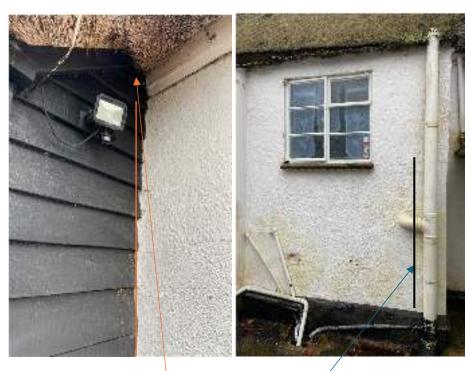

Cable position for car chargers.

The cables for the car chargers come from the fuse box in the dining area, which has exposed joists to the ceiling. The cables will be surface fixed to the side of one joist and led through the gap in the boarding / thatch to the outside wall which is black clad.

The cables will then be surface fixed on the black cladding ( black cables on a black background) and led under the new paving to the areas of the chargers. They will then be fed to the chargers and covered in a white pipe set on the white render background.

Photos of the wall areas below:

ср

Black cable to go here:

White covered pipe with cable in here: