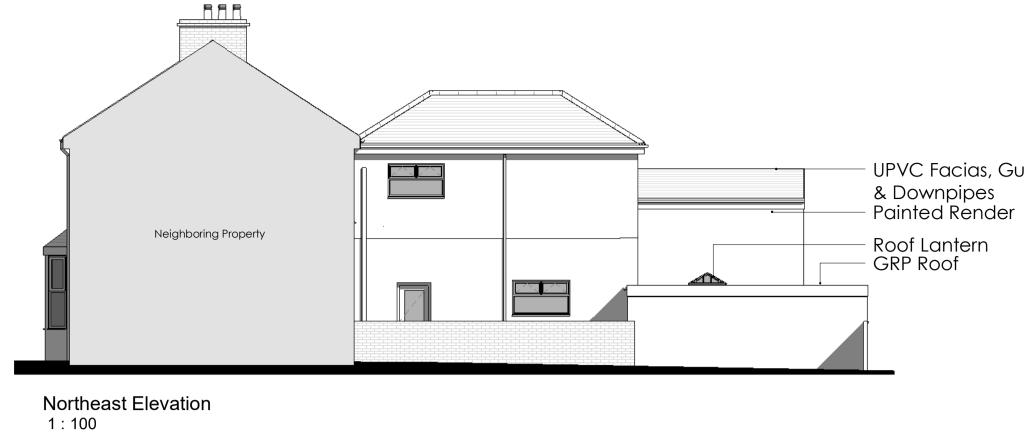

FFL: 44.84

Ground Floor 1:50

FFL: 44.84

- UPVC Facias, Gutt Nin R C H I T E C T U R E

& Downpipes WAAA Kairosarchitacture co. Uk

www.Kairosarchitecture.co.uk Studio@kairosarchitecture.co.uk Tel - 01872 713329