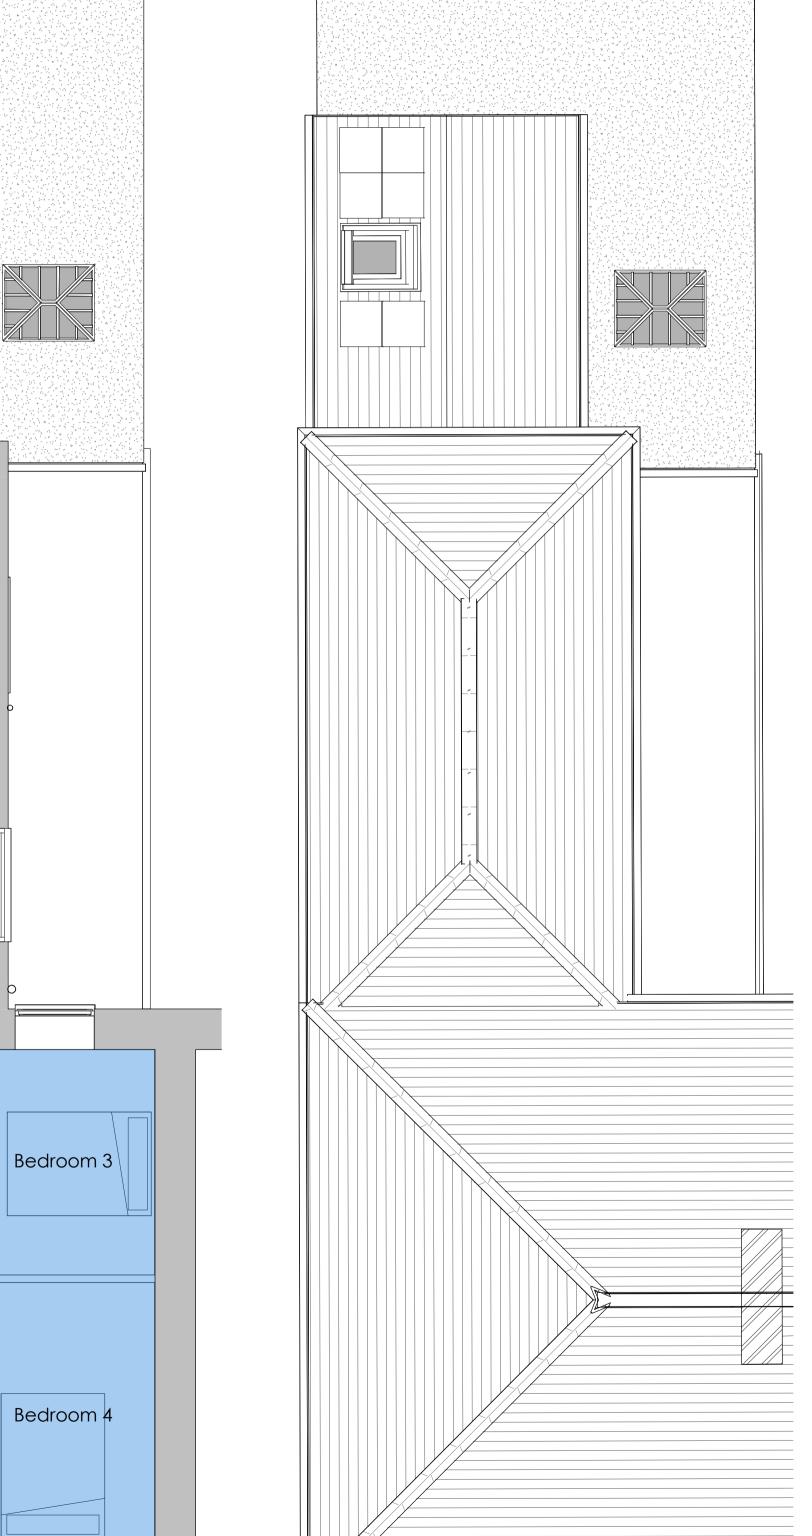

els Shown | 15-02-24 |  |
|     |                    |          |  |
|     |                    |          |  |



## Stage: PLANNING

PROJECT

Demolition of Dilapidated Workshop and replaced with one bed studio flat at 9 Park Hill, Falmouth, Cornwall, TR11 3QH

TITLE

Proposed Plans

CLIENT

Mr & Mrs Brenchley

| DRAWN BY<br>PC               | CHECKED BY |                  | DATE 25/10/23           |     |
|------------------------------|------------|------------------|-------------------------|-----|
| SCALE (@ A1)<br>As indicated |            | PROJECT<br>KA438 | PROJECT NUMBER<br>KA438 |     |
| DRAWING NUMBER               |            |                  |                         | REV |
| D004                         | 4          |                  |                         |     |



Roof Plan 1 : 50