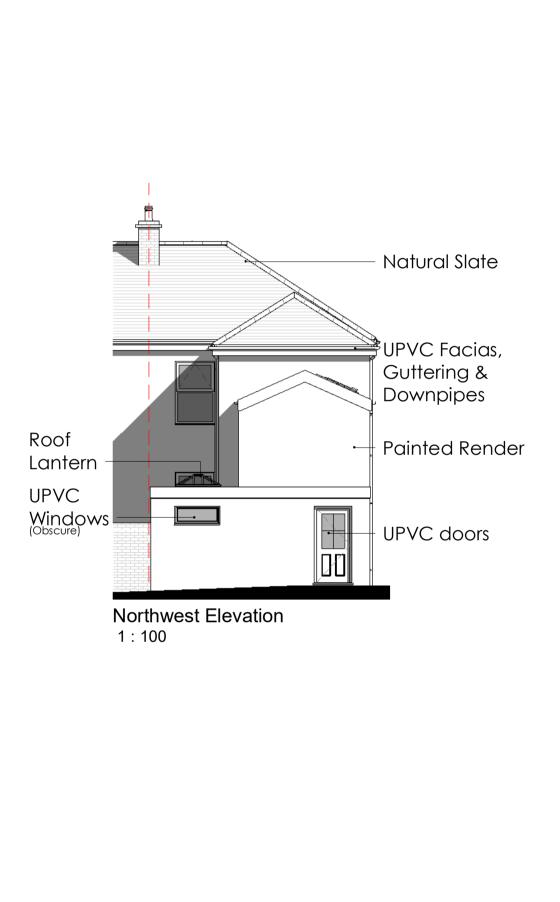

FFL: 44.84

Ground Floor 1:50

FFL: 44.84

- UPVC Facias, Gutt Nin R C H I T E C T U R E

& Downpipes WAAA Kairosarchitacture co. Uk

www.Kairosarchitecture.co.uk Studio@kairosarchitecture.co.uk Tel - 01872 713329