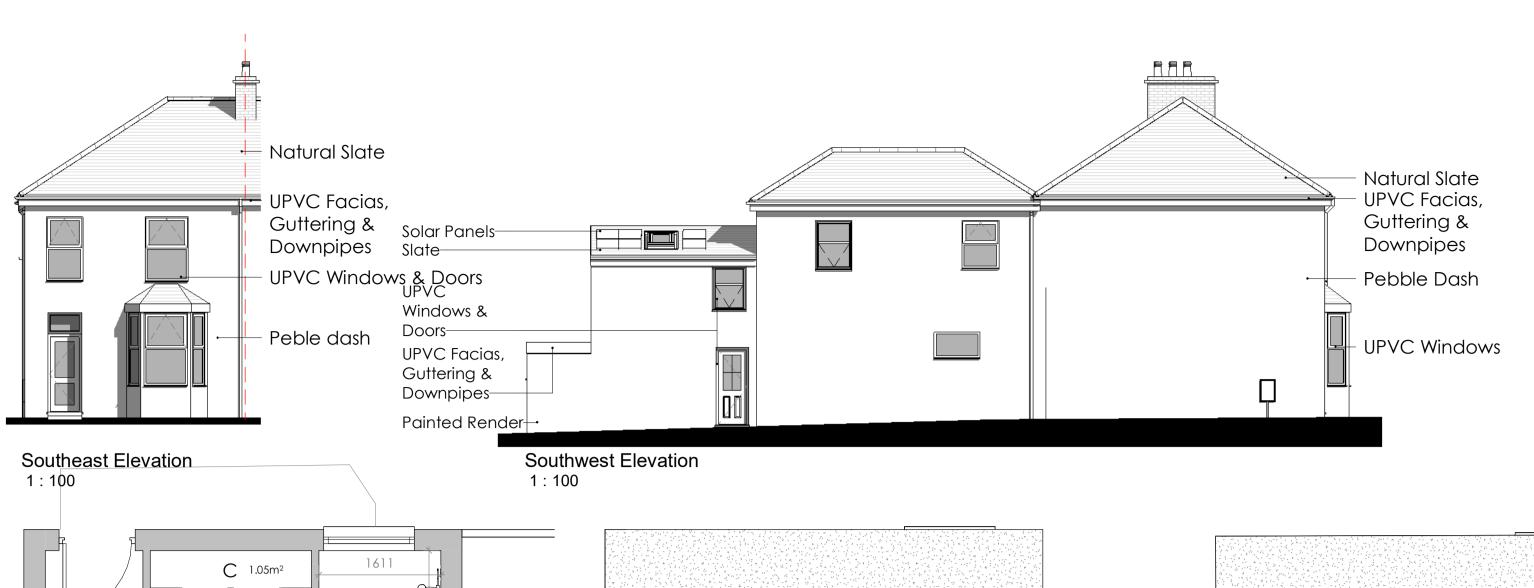

FFL: 44.84

Ground Floor 1:50

FFL: 44.84

- UPVC Facias, Gutt Nin R C H I T E C T U R E

& Downpipes WAAA Kairosarchitacture co. Uk

www.Kairosarchitecture.co.uk Studio@kairosarchitecture.co.uk Tel - 01872 713329