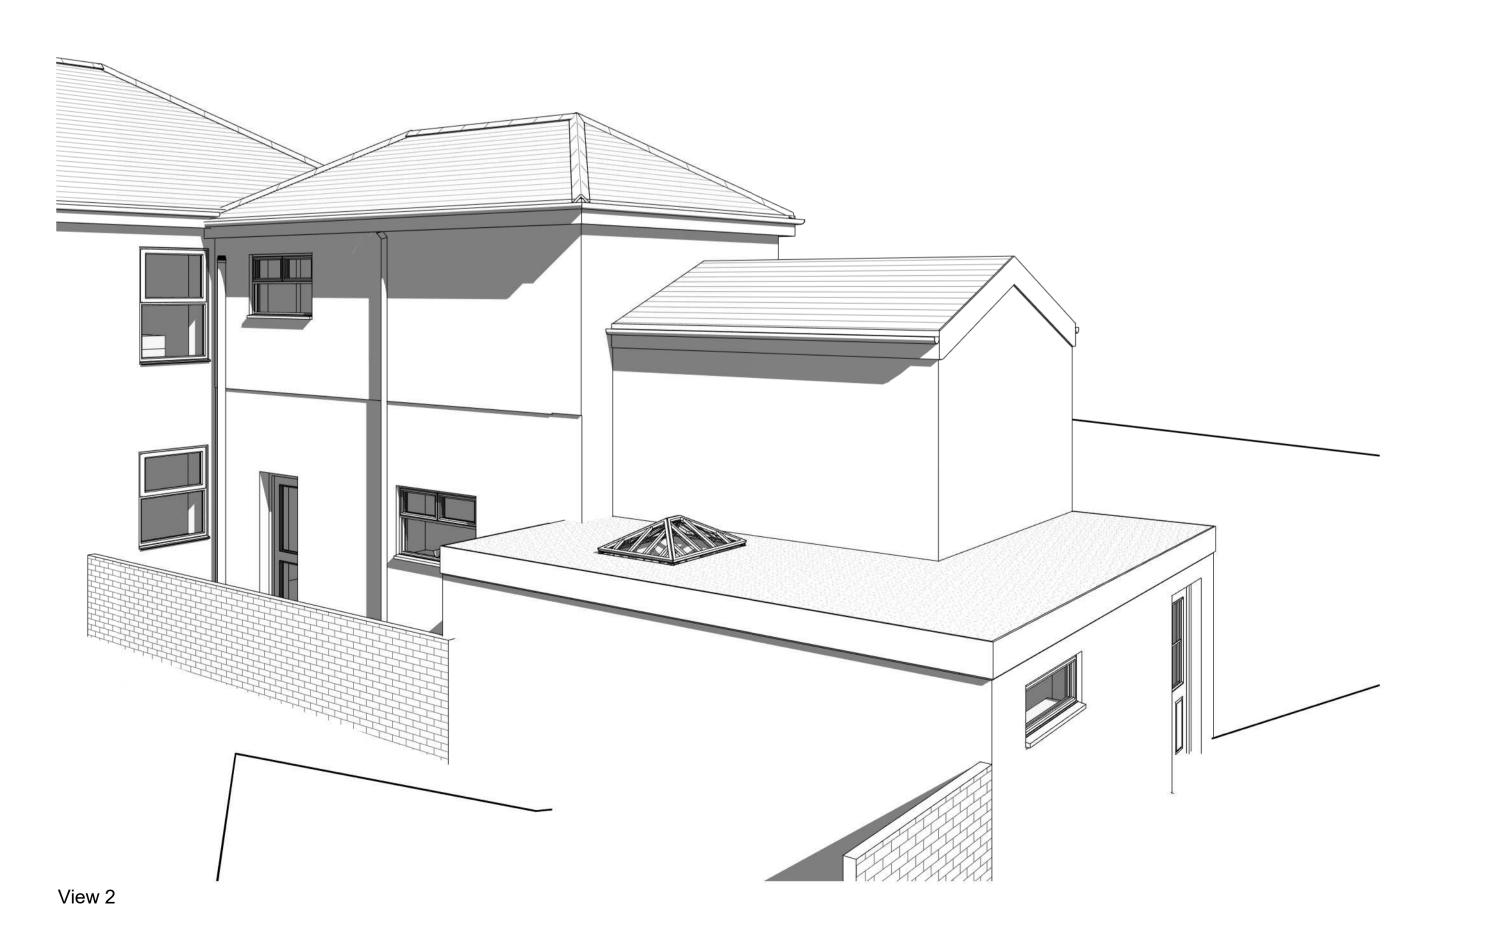

## Stage: PLANNING

PROJECT

Demolition of Dilapidated Workshop and replaced with one bed studio flat at 9 Park Hill, Falmouth, Cornwall, TR11 3QH

TITLE

## Proposed Perspectives

CLIENT

Mr & Mrs Brenchley

|   | PC            | CHECKED BY |                      | 25/10/22 |  |
|---|---------------|------------|----------------------|----------|--|
| - | SCALE (@ A1)  |            | PROJECT NUMBER KA438 |          |  |
| - | DRAWING NUMBE |            |                      | REV      |  |
|   | E005          |            |                      |          |  |