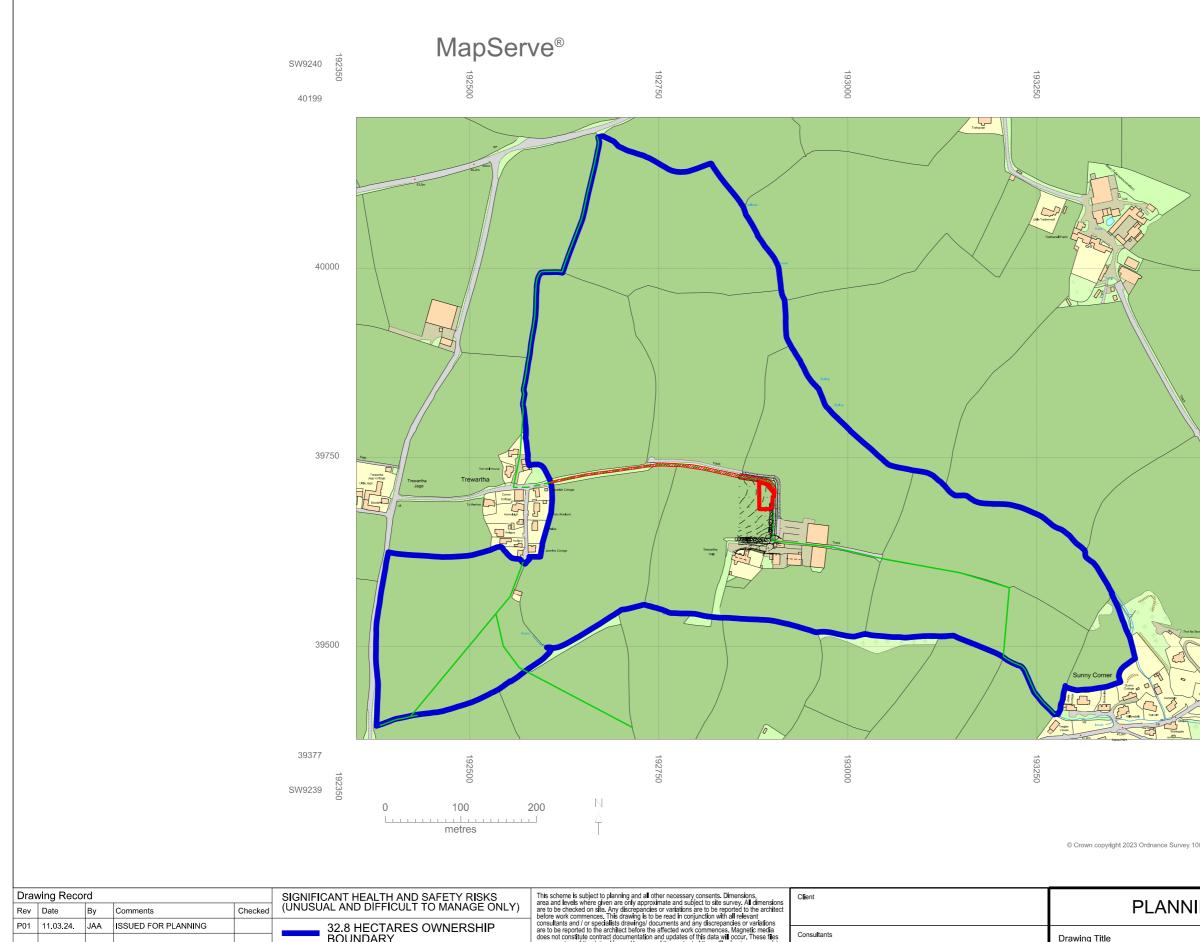

|    | Ву  | Comments            | Checked | (UNUSUAL AND DIFFICULT TO MANAGE ONLY)                                              | are to be checked on site. Any discrepancies or variations are to be reported to the architect<br>before work commences. This drawing is to be read in conjunction with all relevant                                                                                                                                                                                                                                                                                                                                                                                                                                                                                                                                                                    |                                                                                                 | FLANNI                          |                                  |   |
|----|-----|---------------------|---------|-------------------------------------------------------------------------------------|---------------------------------------------------------------------------------------------------------------------------------------------------------------------------------------------------------------------------------------------------------------------------------------------------------------------------------------------------------------------------------------------------------------------------------------------------------------------------------------------------------------------------------------------------------------------------------------------------------------------------------------------------------------------------------------------------------------------------------------------------------|-------------------------------------------------------------------------------------------------|---------------------------------|----------------------------------|---|
| 4. | JAA | ISSUED FOR PLANNING |         | BOUNDARY<br>PUBLIC RIGHT OF WAY (PROW)<br>PUBLIC RIGHT OF WAY (PROW)                | consultants and / or specialists drawings/ documents and any discrepancies or variations<br>are to be reported to the architect before the affected work commences. Magnetic media<br>does not constitute contract documentation and updates of this data will occur. These fless<br>are current as of the date of issue. Your use of the content of these fless is at your own risk.<br>Reference should always be made to the hard copy which is superior to the digital format.<br>Any document produced by yourselves which contains part or all this data remains your<br>responsibility and attitubuted to yourselves. Whils the make every effort to ensure that it is<br>scanned for viruses, we cannot guarantee that it does not contain any. | Consultants<br>JAA ARCHITECTURAL DESIGN                                                         | Drawing Title<br>LOCATION PLAN  |                                  |   |
|    |     |                     |         | WHICH EXISTS BUT NOT SHOWN ON CORNWALL COUNCIL INTERACTIVE MAPPING SITE AREA: 566m2 |                                                                                                                                                                                                                                                                                                                                                                                                                                                                                                                                                                                                                                                                                                                                                         | JOD TIHE<br>TREWARTHA HALL, TREWARTHA, VERYAN, TR2 5QJ<br>NEW DWELLING FOR FARMER/ RURAL WORKER | Scale @ A1<br>1:2500<br>Job No. | Date<br>14.07.23.<br>Drawing No. |   |
|    |     |                     |         | EXTENT OF ACCESS ROAD TO SITE<br>FROM OWNERSHIP BOUNDARY                            |                                                                                                                                                                                                                                                                                                                                                                                                                                                                                                                                                                                                                                                                                                                                                         |                                                                                                 | 0_0_3_8                         | AL(02)                           | ີ |