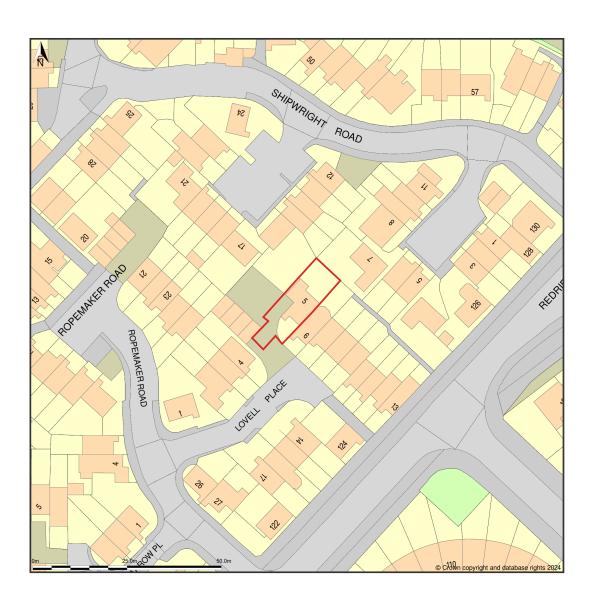

## 5, Lovell Place, London, SE16 6QQ

To be read in conjunction with all other relevant drawings and specifications including those prepared by the Architect/CA, Client Specifications/Employer Requirements and Structural Engineer's design details.

Prior to works commencing on site the Engineer is to be contacted regarding the current status of drawings.

project 5 Lovell Place, London, SE16 6QQ

for Christopher Blust & Lindsay Christink

title Site Location Plan

status Stage 3 - Planning Application

scale size drawing number rev.

1:1250 A3 23011-3-001 P1

envelop.

+00 44 7980 311463 envelop\_@outlook.com