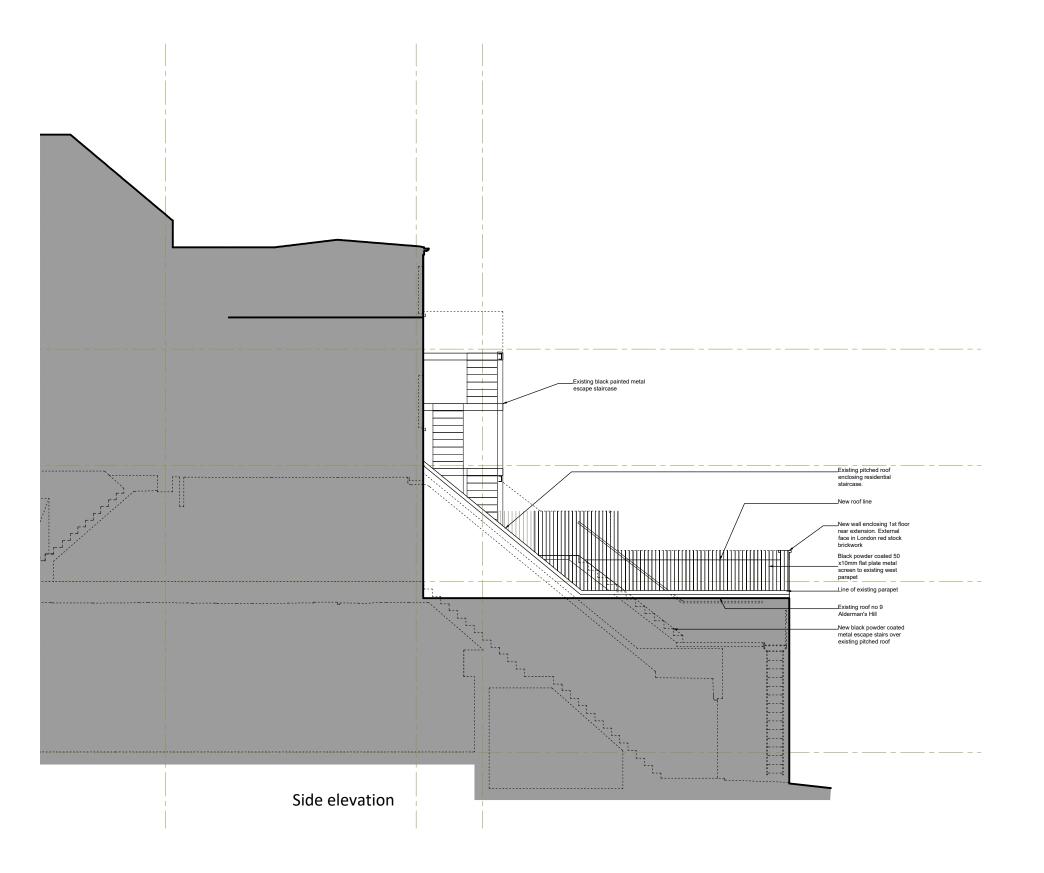

| drawing           |  |
|-------------------|--|
| PROPOSED SIDE     |  |
| ELEVATION (MALES) |  |

ELEVATION (West) scale date 1:100 @A3 18.03.24 checked

GA 06

METRES PLANNING