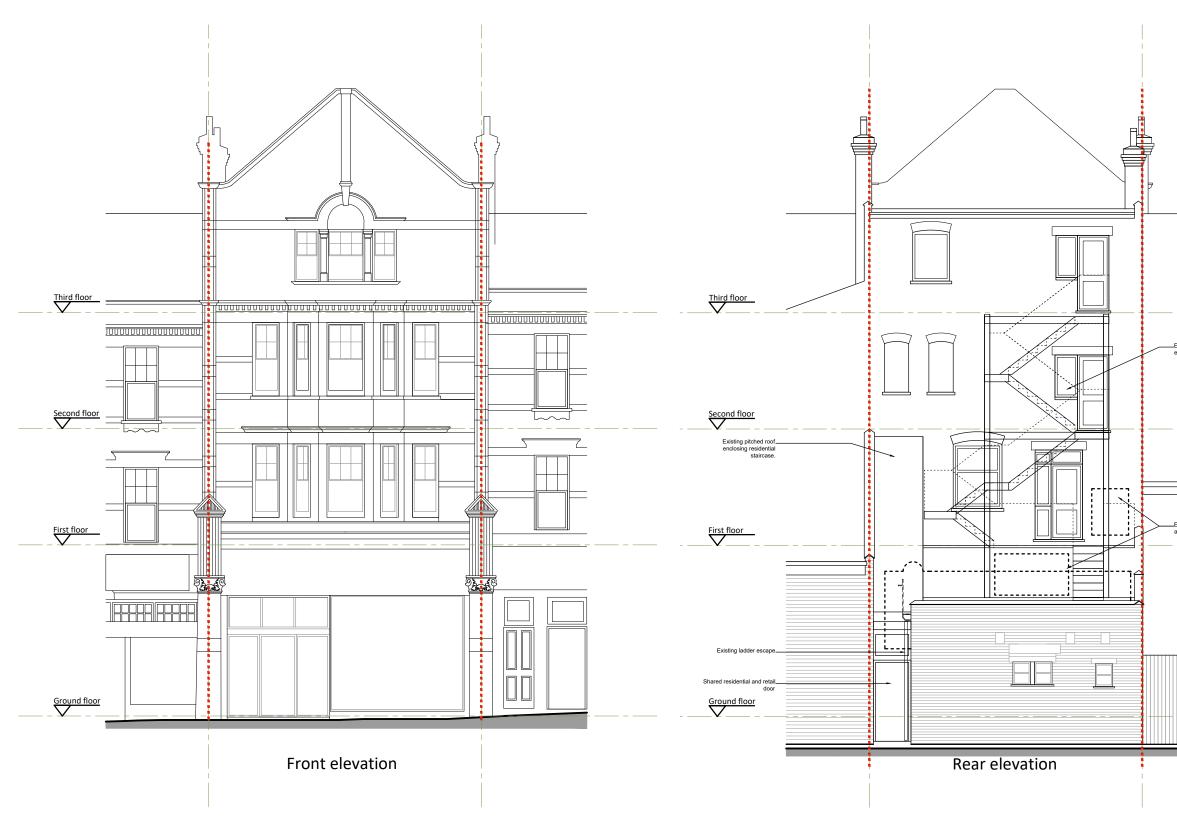

Existing black painted metal escape staircase

Existing escape over roof and plant areas

DATE

38 Northwood Road London, N6 5TP

rupert@eveleghdesigns.co.uk jocelyn@eveleghdesigns.co.uk tel 07722 830254

|                                 | MAN'S HIL<br>ondon N1 | .L. PALMERS<br>3 4YG | no<br>23/14 |
|---------------------------------|-----------------------|----------------------|-------------|
| drawing<br>EXISTING<br>ELEVATIO | FRONT &               | & REAR               | SV 03       |
| scale                           | date                  | drawn                | checked     |