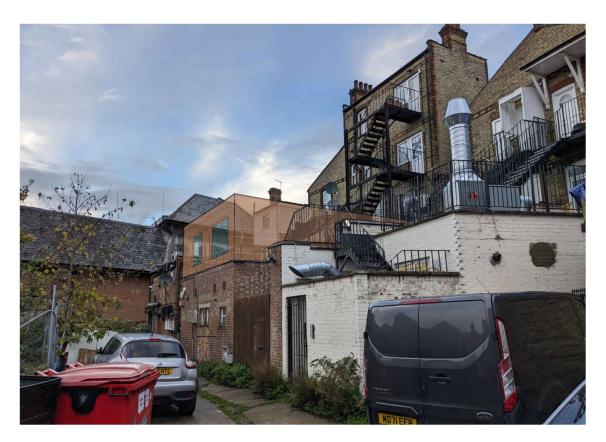

## **CONTENTS:**

- 1. Materials
- 2. External condensing units

View of the rear of the property with rear extension indicated for scale.