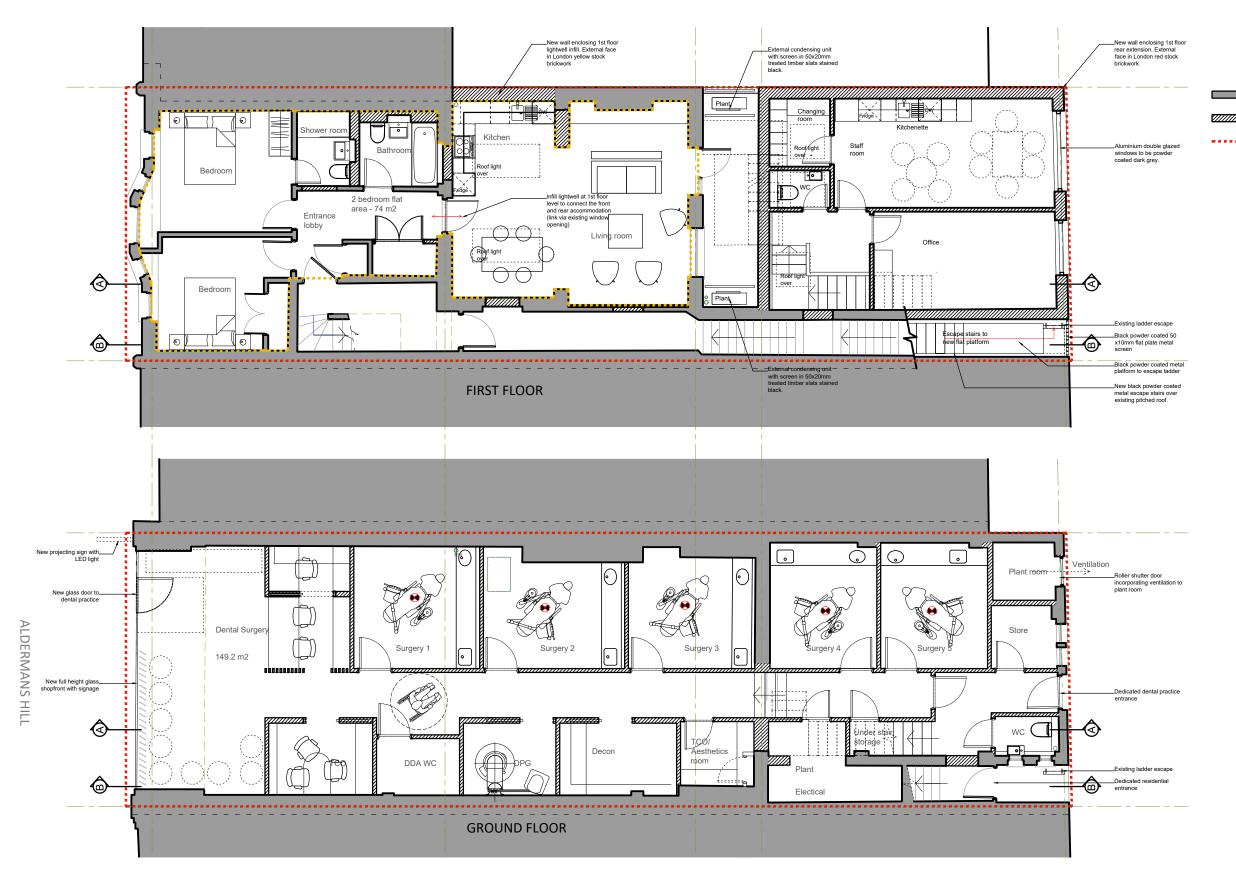

0 1 2 3 4 5 METRES METRES

NOTE

THIS DRAWING IS TO BE READ IN CONJUNCTION WITH ALL OTHER RELEVANT DRAWINGS AND SPECIFICATIONS

THIS DRAWING HAS BEEN PREPARED FOR IDENTIFICATION PURPOSES ONLY, VERIFICATION OF DRAWN INFORMATION TO BE CARRIED OUT BY CONTRACTOR PRIOR TO OTHER USE.

## SITE KEY

Existing

////// Proposed

Site boundary

REVISION DATE

## **Evelegh Designs**

38 Northwood Road London, N6 5TP

rupert@eveleghdesigns.co.uk jocelyn@eveleghdesigns.co.uk tel 07722 830254

project no 7 ALDERMAN'S HILL. PALMERS 23/14 GREEN. London N13 4YG

drawing no PROPOSED GROUND & GA 01 FIRST FLOOR PLANS

scale date drawn checked 1:100 @A3 06.11.23 RE

**PLANNING**