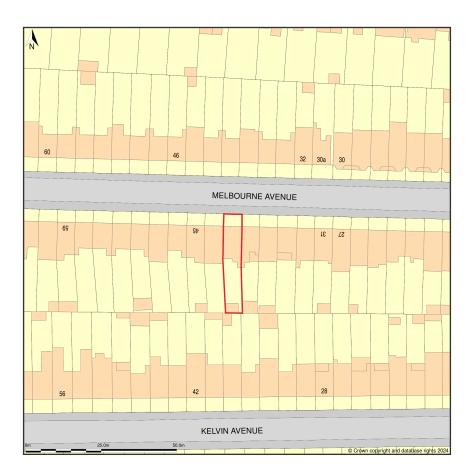

## 41, Melbourne Avenue, Southgate, Enfield, N13 4SY

Location Plan shows area bounded by: 530762.29, 191843.36 530903.71, 191984.78 (at a scale of 1:1250), OSGridRef: TQ30839191. The representation of a road, track or path is no evidence of a right of way. The representation of features as lines is no evidence of a property boundary.