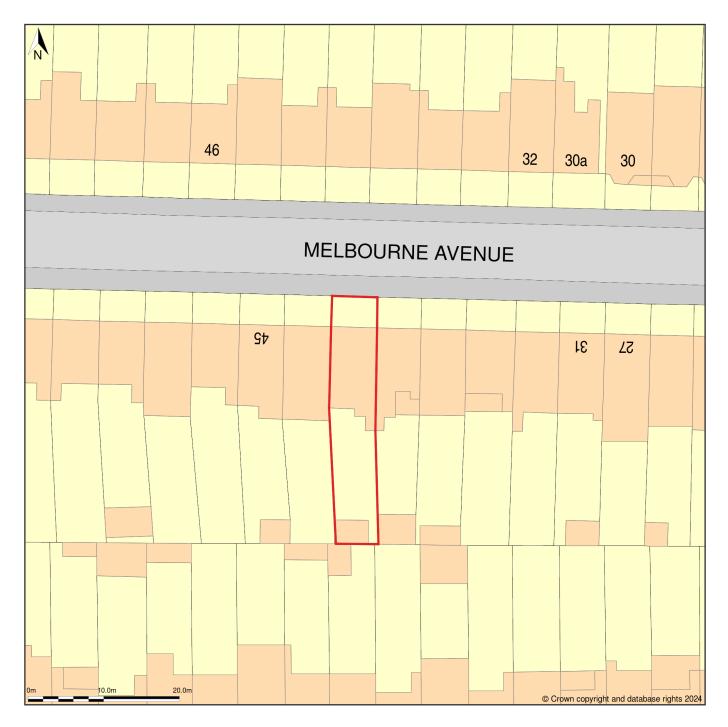

## 41, Melbourne Avenue, Southgate, Enfield, N13 4SY

Site Plan (also called a Block Plan) shows area bounded by: 530788.01, 191868.93 530878.01, 191958.93 (at a scale of 1:500), OSGridRef: TQ30839191. The representation of a road, track or path is no evidence of a right of way. The representation of features as lines is no evidence of a property boundary.

Produced on 11th Apr 2024 from the Ordnance Survey National Geographic Database and incorporating surveyed revision available at this date. Reproduction in whole or part is prohibited without the prior permission of Ordnance Survey. © Crown copyright 2024. Supplied by www.buyaplan.co.uk a licensed Ordnance Survey partner (100053143). Unique plan reference: #00892308-1C66F6.