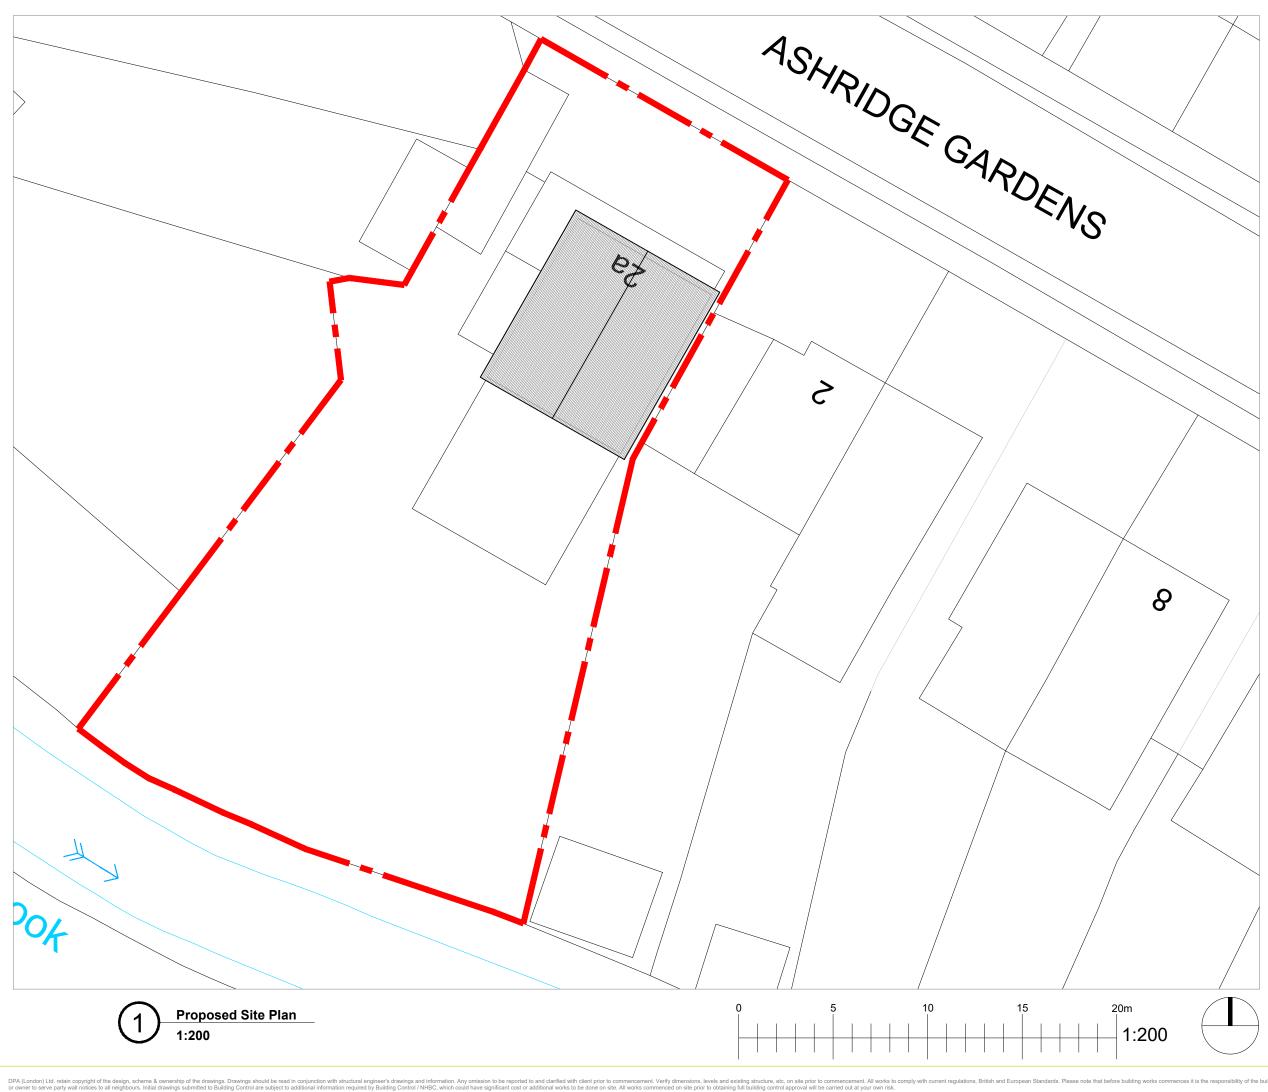

01992 469001 info@dpa-architects.co.uk www.dpa-architects.co.uk

| Rev | Date | Revision details | Ву |
|-----|------|------------------|----|
|     |      |                  |    |

Site address

2A Ashridge Gardens, Arnos Grove, Enfield, N13 4LA

**Project Description** 

Rear Extension

Drawing Title

Proposed Site Plan

Drawn

Checked by

Issued for

Scale