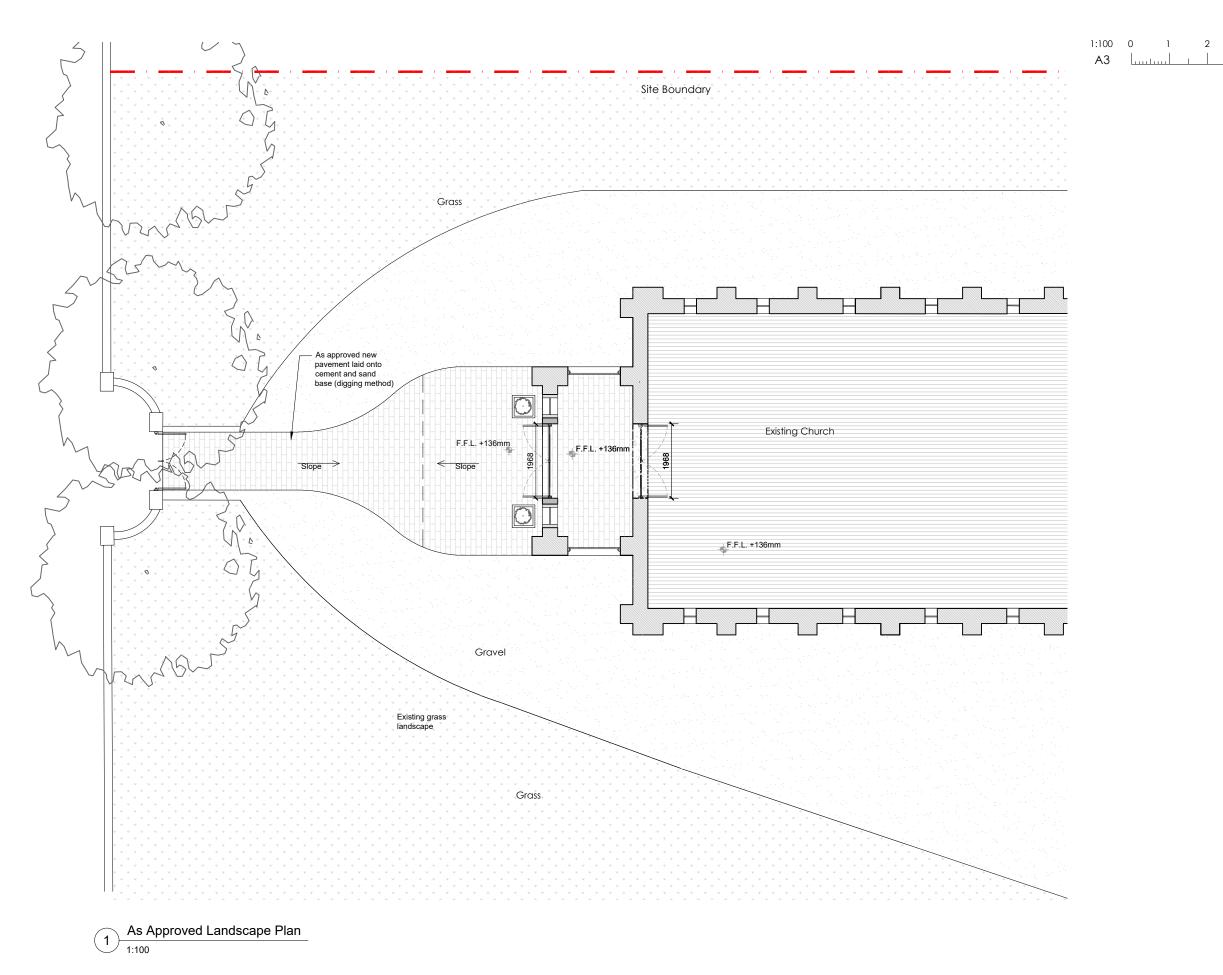

| General Notes:                                                                                                                                 | 3. Setting-out is based on outline survey only. All              | CLIENT                               |            |      |       | DRAWING TITLE                       |          |            |          |                           |
|------------------------------------------------------------------------------------------------------------------------------------------------|------------------------------------------------------------------|--------------------------------------|------------|------|-------|-------------------------------------|----------|------------|----------|---------------------------|
| <ol> <li>Copyright of this drawing remains the sole<br/>property of Northlight Architects unless otherwise<br/>assigned in writing.</li> </ol> | dimensions to be checked on site prior to construction/ordering. | St Paul's Church, Hadley Wood, Trust |            |      |       | Discharge of Condition: As Approved |          |            | $\vdash$ |                           |
|                                                                                                                                                | · · · ·                                                          | PROJECT<br>New Entrance Door         |            |      |       | Landscape Plan                      |          |            |          |                           |
|                                                                                                                                                | 4. All dimensions are in millimeters unless otherwise stated     |                                      |            |      |       |                                     |          | Α          | -        | New Drawing               |
| 2. Do not scale from this drawing, figured                                                                                                     | stated                                                           |                                      |            |      |       |                                     |          | REV        | BY       | DESCRIPTION               |
| dimensions are to be worked in all cases with any<br>discrepancies reported to the Architect prior to<br>commencement of any work.             | 5. All drawings to be read in colour                             | St Paul's Church, Hadley Wood        |            |      |       |                                     |          | DRAWING No |          |                           |
|                                                                                                                                                | 6. This drawing is to be read in conjunction with all            | DRAWN BY                             | CHECKED BY | SIZE | SCALE | DATE                                | STATUS   |            | 1 - NI   | _A - AA - XX- DR - A- 000 |
|                                                                                                                                                |                                                                  | FALL                                 | RC         | A3   | 1.100 | Apr' 24                             | Planning |            |          |                           |