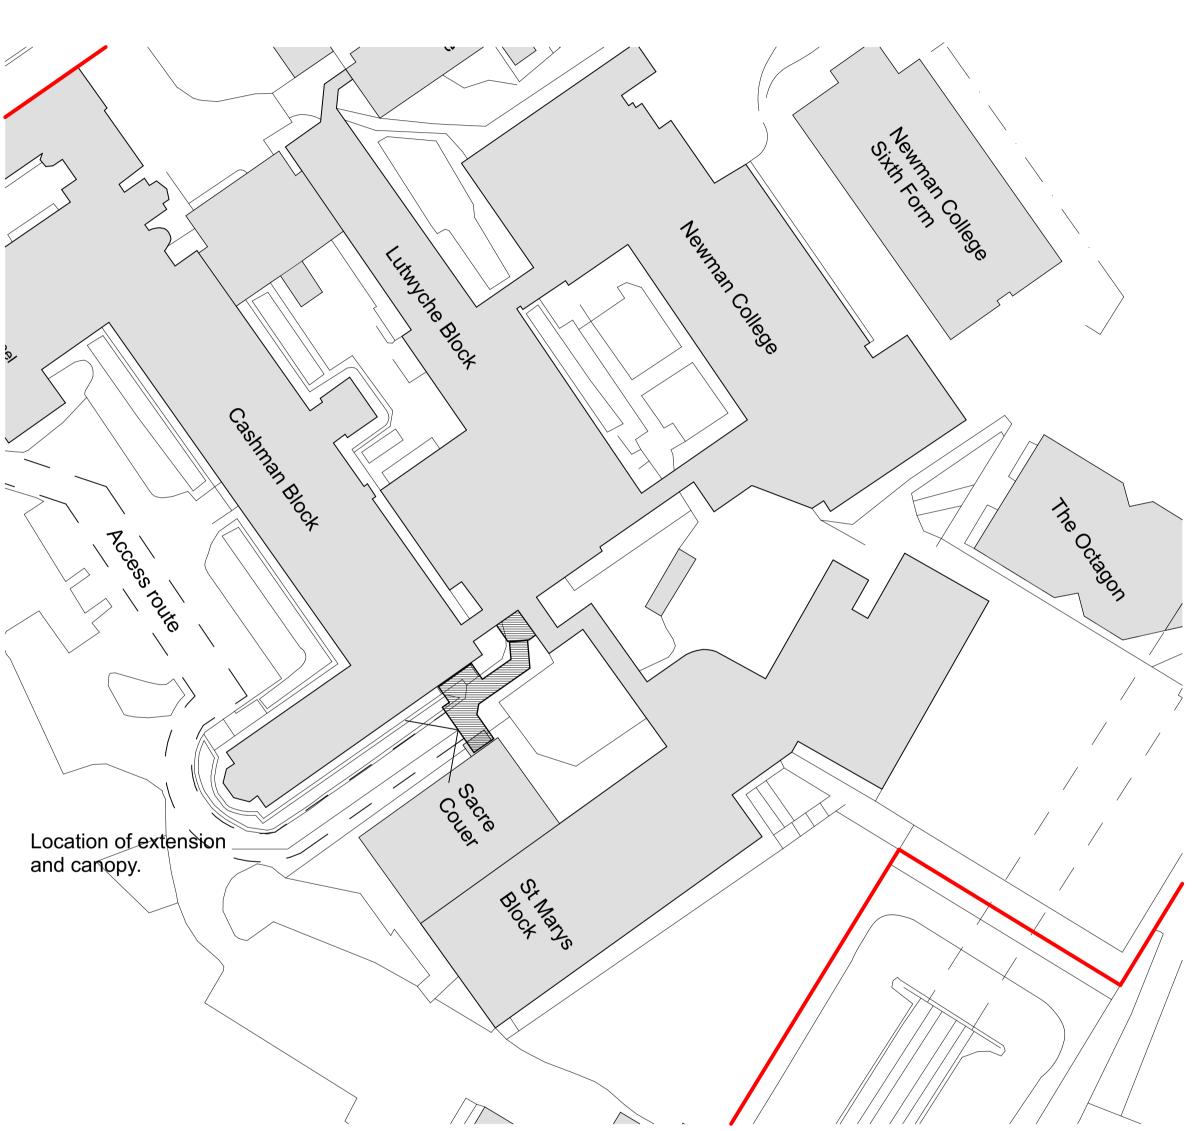

SITE LOCATION PLAN Sc.1:1250

SITE BLOCK PLAN Sc.1:500

Blakers House 79 Stanford Avenue Brighton BN1 6FA 01273 55 77 77 mca@morgancarn.com www.morgancarn.com

## MORGAN CARN **ARCHITECTS** I

CARDINAL NEWMAN

CATHOLIC SCHOOL

VASCA 2024-2025 ROOFING REPAIRS AND CORRIDOR AND CANOPY EXTENSION

LOCATION AND BLOCK PLAN

Drawing Scale(s) 1:1250, 1:500 @ A1

Drawing Number

**PLANNING** PROJECT NO - BLOCK - SERIES - DRAWING - REVISION