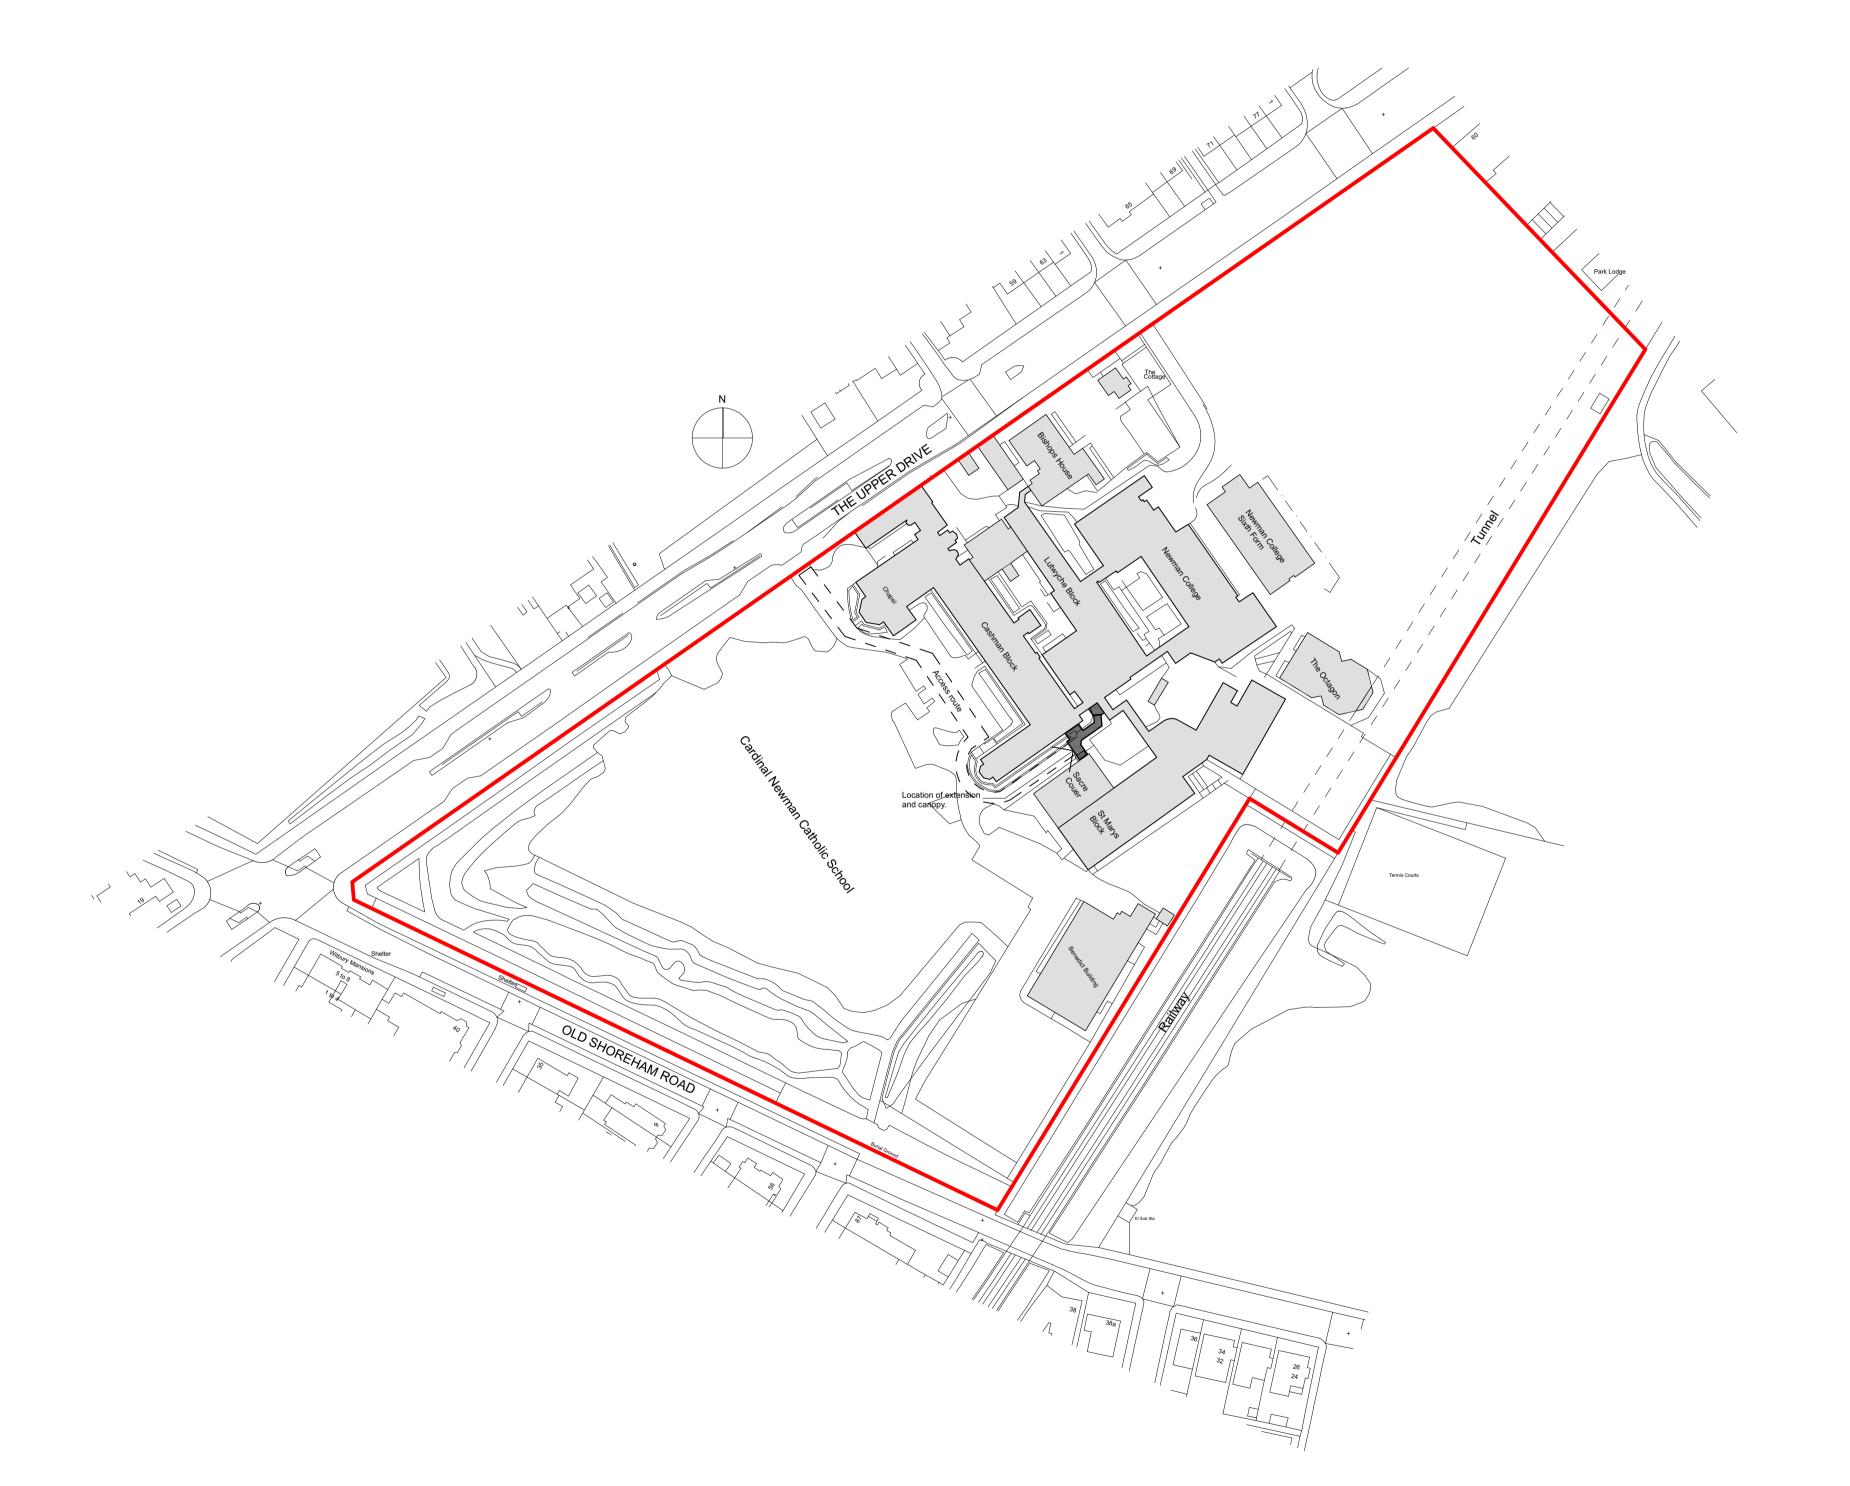

SITE LOCATION PLAN Sc.1:1250

SITE BLOCK PLAN Sc.1:500

Blakers House 79 Stanford Avenue Brighton BN1 6FA 01273 55 77 77 mca@morgancarn.com www.morgancarn.com

## MORGAN CARN **ARCHITECTS** I

CARDINAL NEWMAN

CATHOLIC SCHOOL

VASCA 2024-2025 ROOFING REPAIRS AND CORRIDOR AND CANOPY EXTENSION

LOCATION AND BLOCK PLAN

Drawing Scale(s) 1:1250, 1:500 @ A1

Drawing Number

**PLANNING** PROJECT NO - BLOCK - SERIES - DRAWING - REVISION