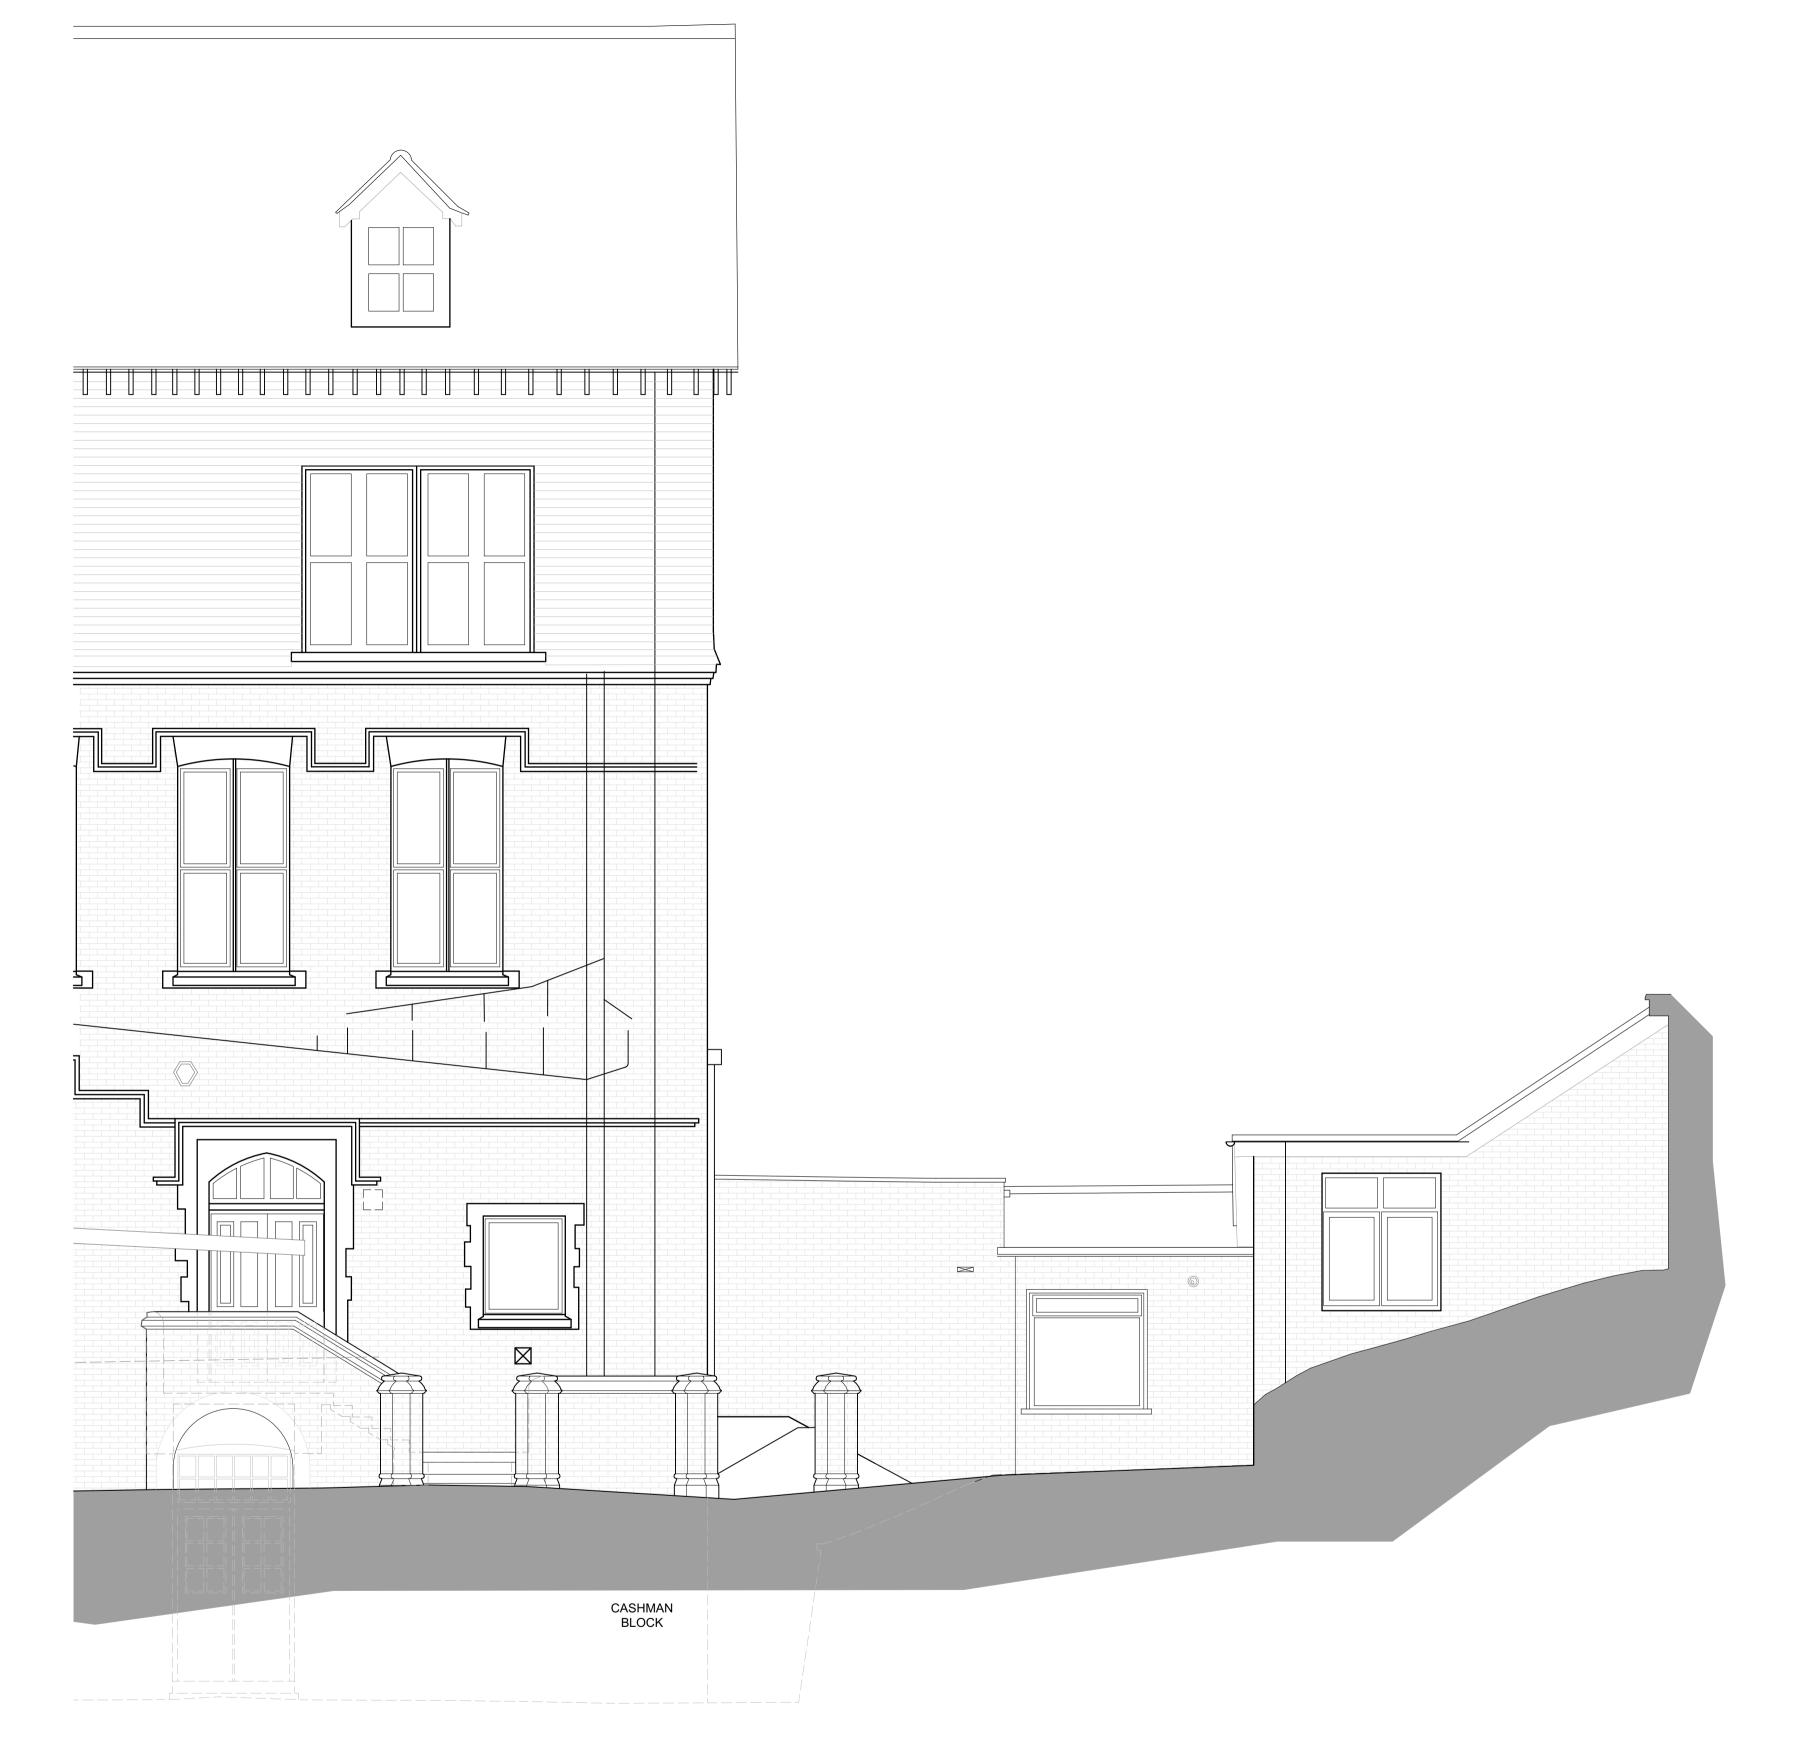

File Location: BIMcloud: morgancarn - BIMcloud Software as a Service/PROJECTS\_2023/2319\_CARDINAL\_NEWMAN\_VASCA\_24-25\_CURRENT

Do not scale from this drawing for the purpose of construction. Work to indicated dimensions only. All dimensions to be confirmed on site. This drawing is to be read in conjunction with other drawings in this series and all relevant consultants drawings and documentation where applicable. This drawing has been produced for the specific client and project identified below and is not intended for use by any other person or for any other purpose other than indicated on this drawing. Please report any discrepancy on this drawing to Morgan Carn for clarification.

\*\*O Im 3m 5m

1:50 scale\*\*

Rev Description Issued By Issue Date

CARDINAL NEWMAN
CATHOLIC SCHOOL

VASCA 2024-2025 ROOFING
REPAIRS AND CORRIDOR
AND CANOPY EXTENSION

EXISTING ELEVATIONS

Drawing Scale(s)

1:50 @ A1

Drawing Number

PROJECT NO - BLOCK - SERIES - DRAWING - REVISION

2319-P-005