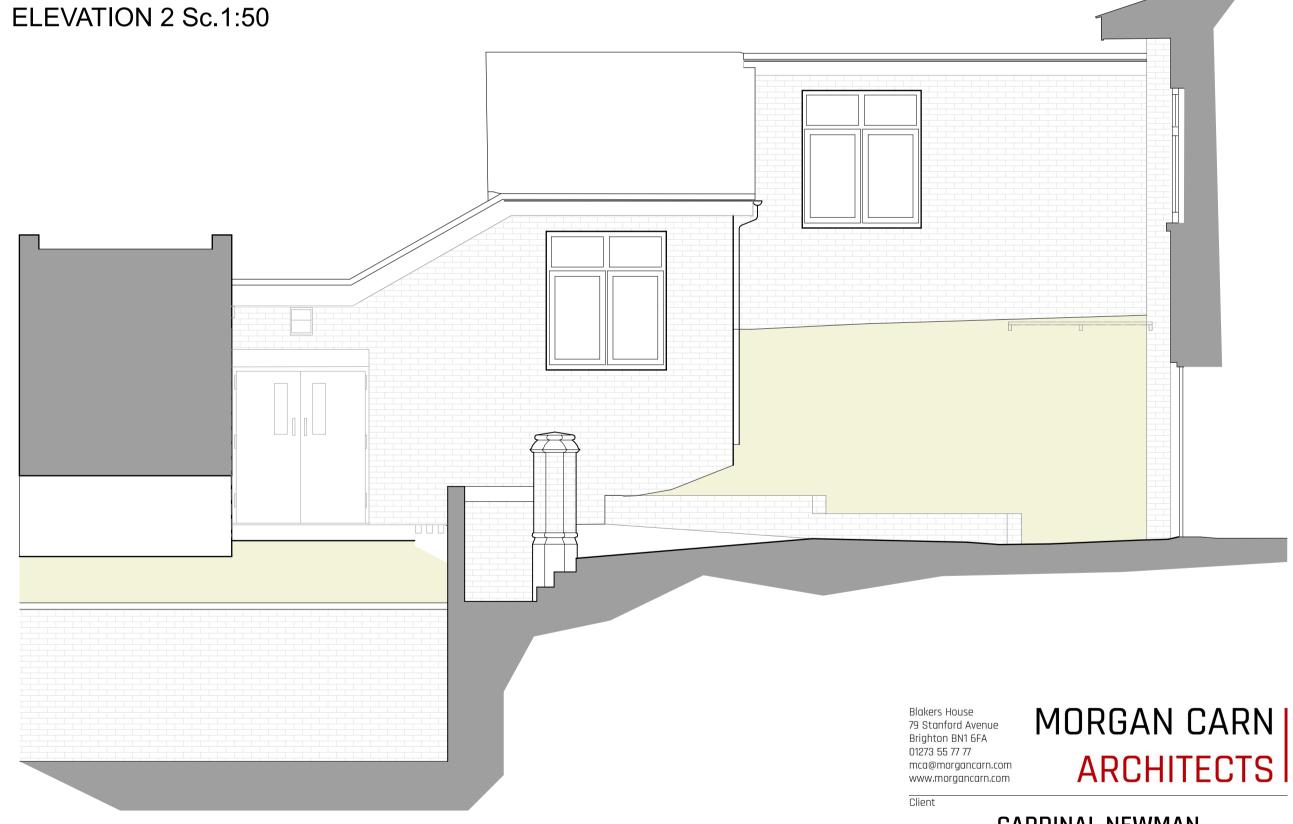

File Location: BIMcloud: morgancarn - BIMcloud Software as a Service/PROJECTS\_2023/2319\_CARDINAL\_NEWMAN\_VASCA\_24-25\_CURRENT

Do not scale from this drawing for the purpose of construction. Work to indicated dimensions only. All dimensions to be confirmed on site. This drawing is to be read in conjunction with other drawings in this series and all relevant consultants drawings and documentation where applicable. This drawing has been produced for the specific client and project identified below and is not intended for use by any other person or for any other purpose other than indicated on this drawing. Please report any discrepancy on this drawing to Morgan Carn for clarification.

\*\*O Im 3m 5m

1:50 scale\*\*

Rev Description Issued By Issue Date

CARDINAL NEWMAN
CATHOLIC SCHOOL

VASCA 2024-2025 ROOFING
REPAIRS AND CORRIDOR
AND CANOPY EXTENSION

EXISTING ELEVATIONS

Drawing Scale(s)

1:50 @ A1

Drawing Number

PROJECT NO - BLOCK - SERIES - DRAWING - REVISION

2319-P-005