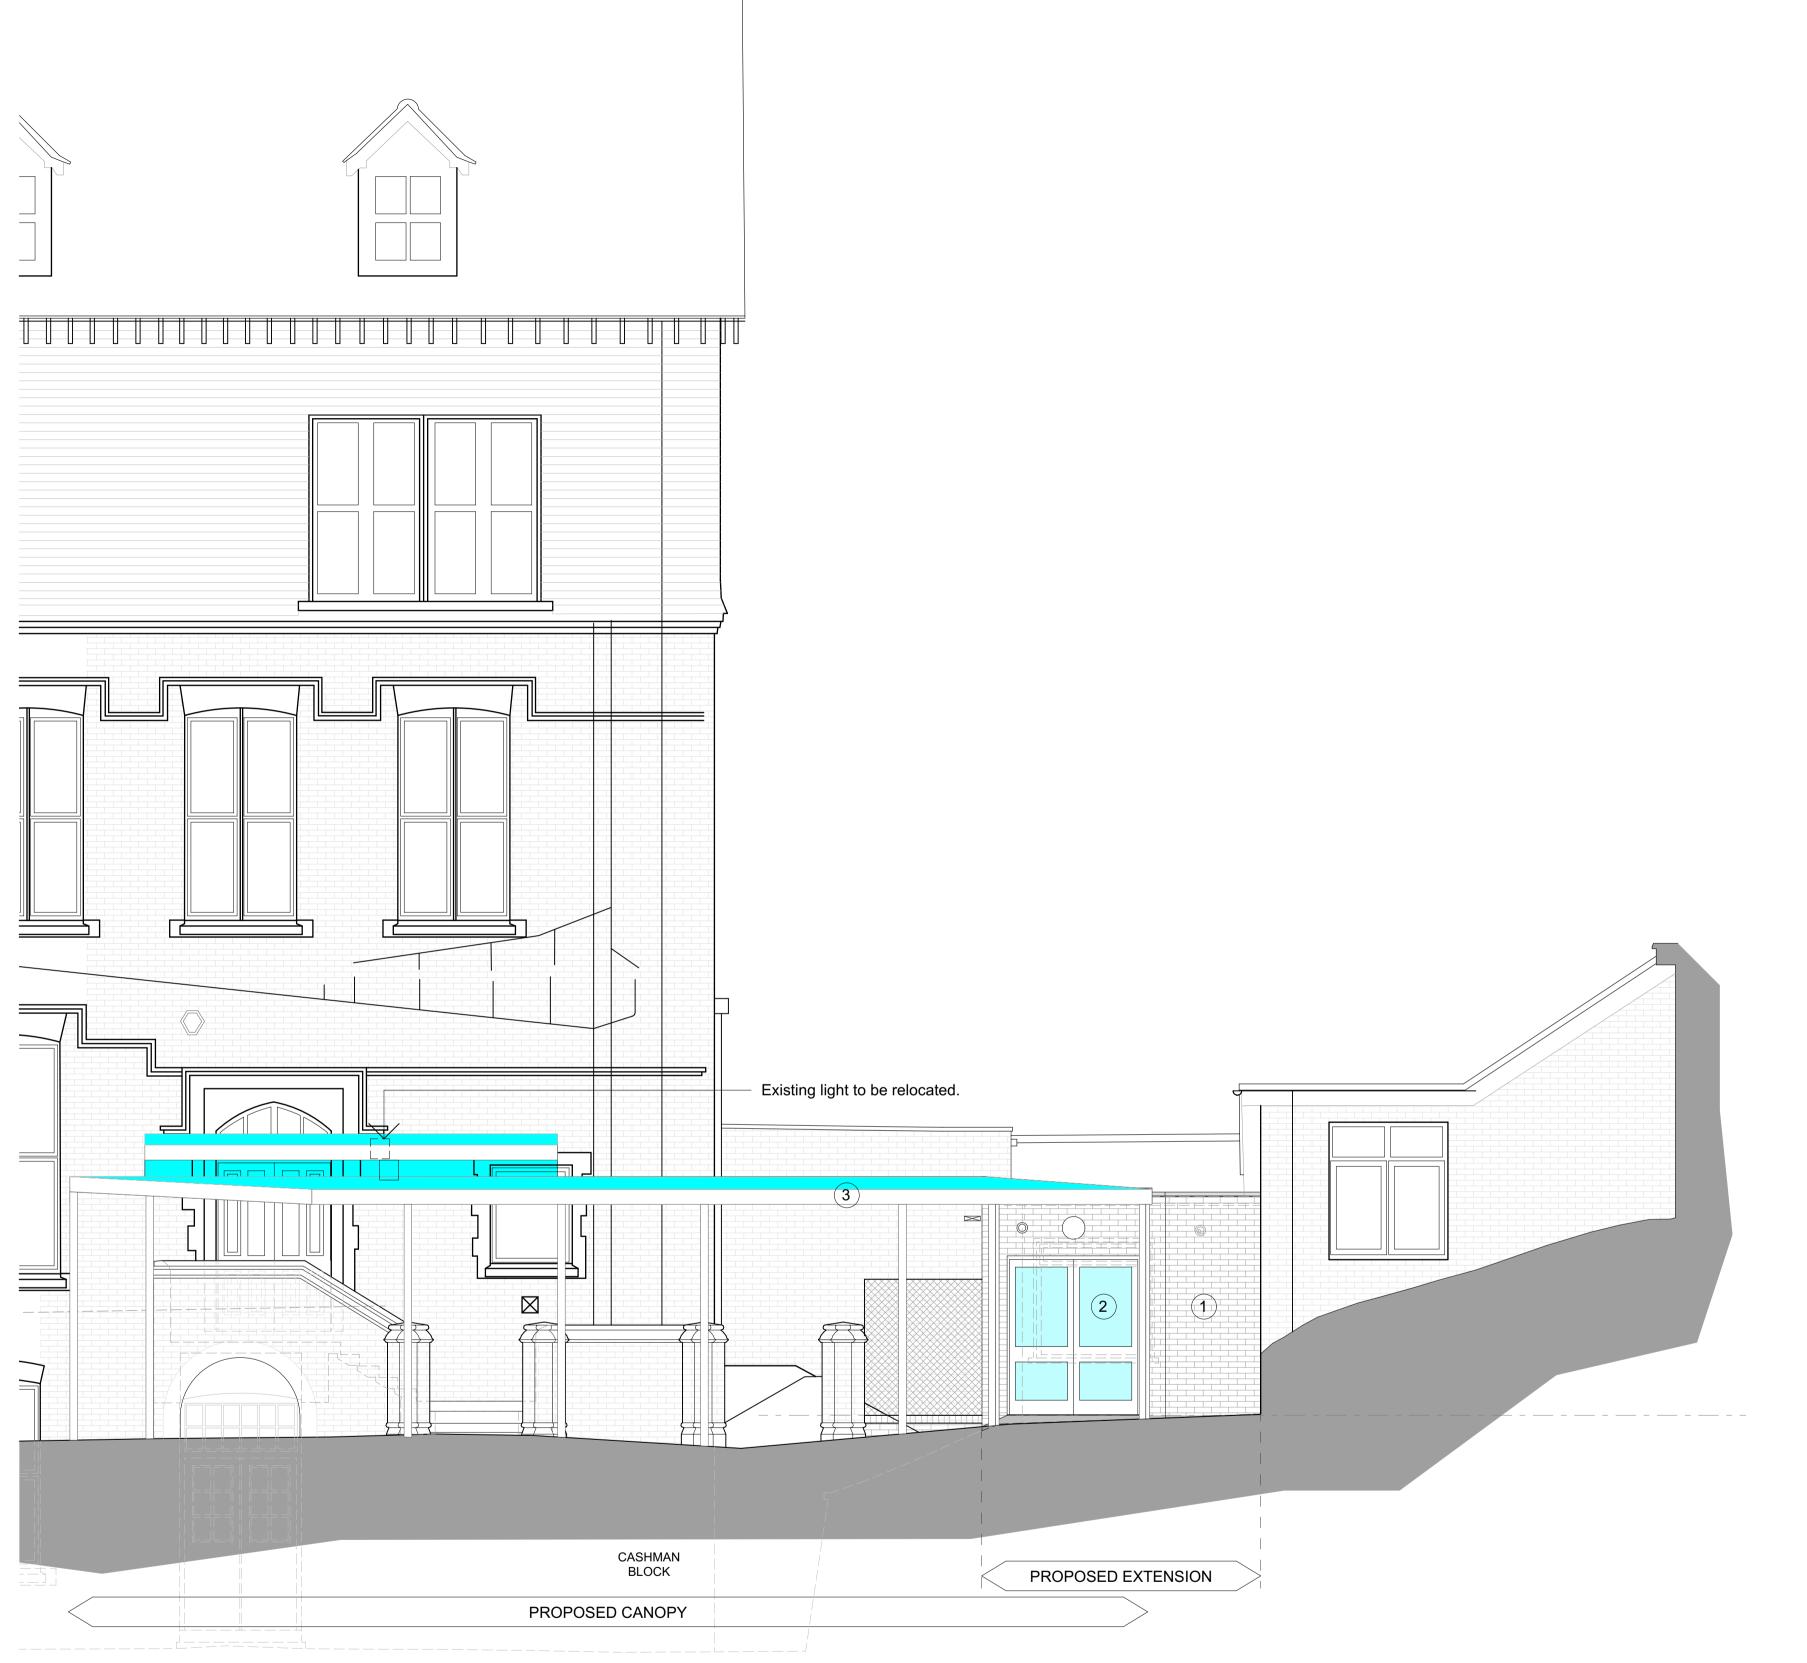

## FINISHES KEY.

- Brickwork to match existing.
   Thermally broken double glazed aluminium
- doors and windows in white.
- 3. Polyester powder coated aluminium canopy in a colour to be confirmed with triple wall polycarbonate roof.4. Graded tarmac to match existing.

**CARDINAL NEWMAN** CATHOLIC SCHOOL

VASCA 2024-2025 ROOFING REPAIRS AND CORRIDOR AND CANOPY EXTENSION

PROPOSED ELEVATIONS 1 AND 2

Drawing Scale(s) 1:50 @ A1

Drawing Number

**PLANNING** PROJECT NO - BLOCK - SERIES - DRAWING - REVISION