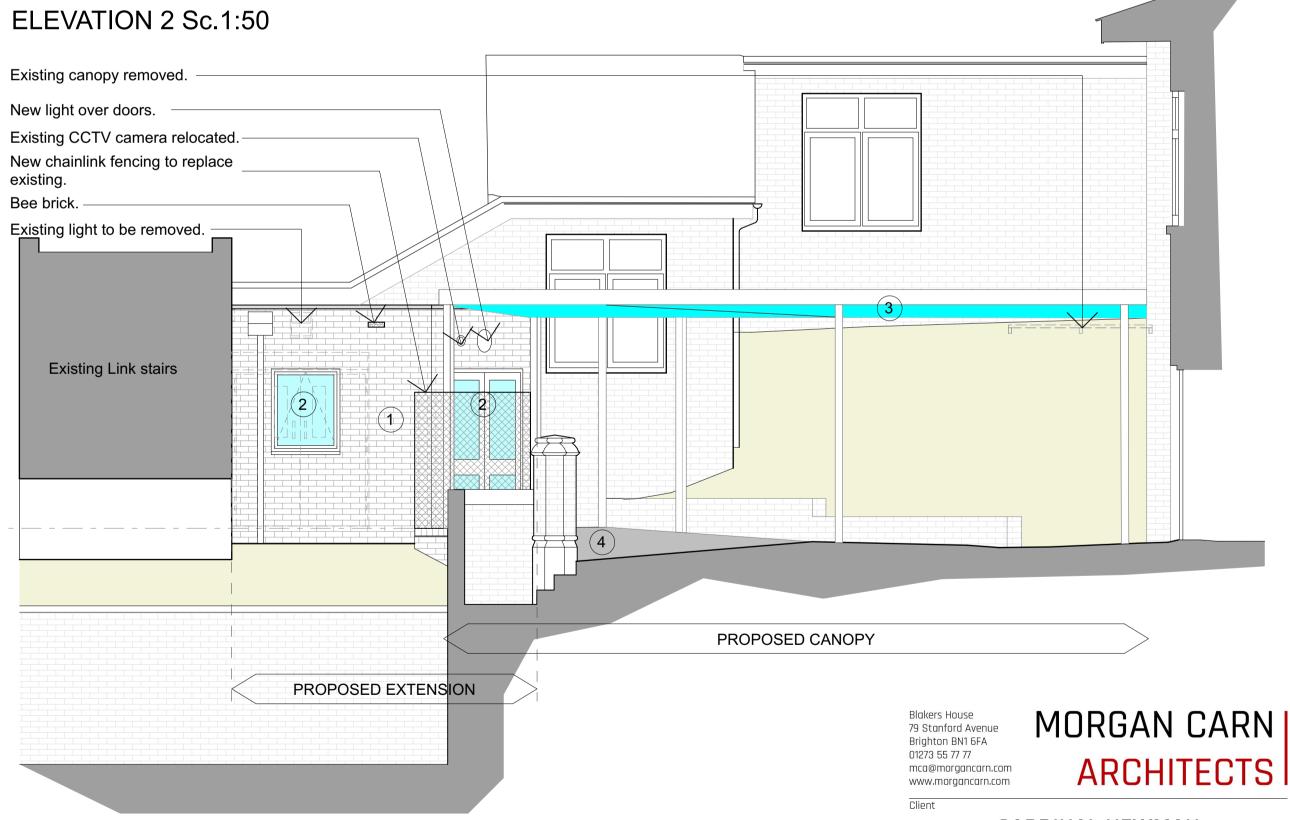

## ELEVATION 1 Sc.1:50

File Location: BIMcloud: morgancarn - BIMcloud Software as a Service/ PROJECTS\_2023/2319\_CARDINAL\_NEWMAN\_VASCA\_24-25/2319\_ARCHICAD/ 2319\_CARDINAL\_NEWMAN\_VASCA\_24-25\_CURRENT Do not scale from this drawing for the purpose of construction. Work to indicated dimensions only. All dimensions to be confirmed on site. This drawing is to be read in conjunction with other drawings in this series and all relevant consultants drawings and documentation where applicable. This drawing has been produced for the specific client and project identified below and is not intended for use by any other person or for any other purpose other than indicated on this drawing. Please report any discrepancy on this drawing to Morgan Carn for clarification.

## FINISHES KEY.

- Brickwork to match existing.
   Thermally broken double glazed aluminium
- doors and windows in white.
- 3. Polyester powder coated aluminium canopy in a colour to be confirmed with triple wall polycarbonate roof.4. Graded tarmac to match existing.

**CARDINAL NEWMAN** CATHOLIC SCHOOL

VASCA 2024-2025 ROOFING REPAIRS AND CORRIDOR AND CANOPY EXTENSION

PROPOSED ELEVATIONS 1 AND 2

Drawing Scale(s) 1:50 @ A1

Drawing Number

**PLANNING** PROJECT NO - BLOCK - SERIES - DRAWING - REVISION