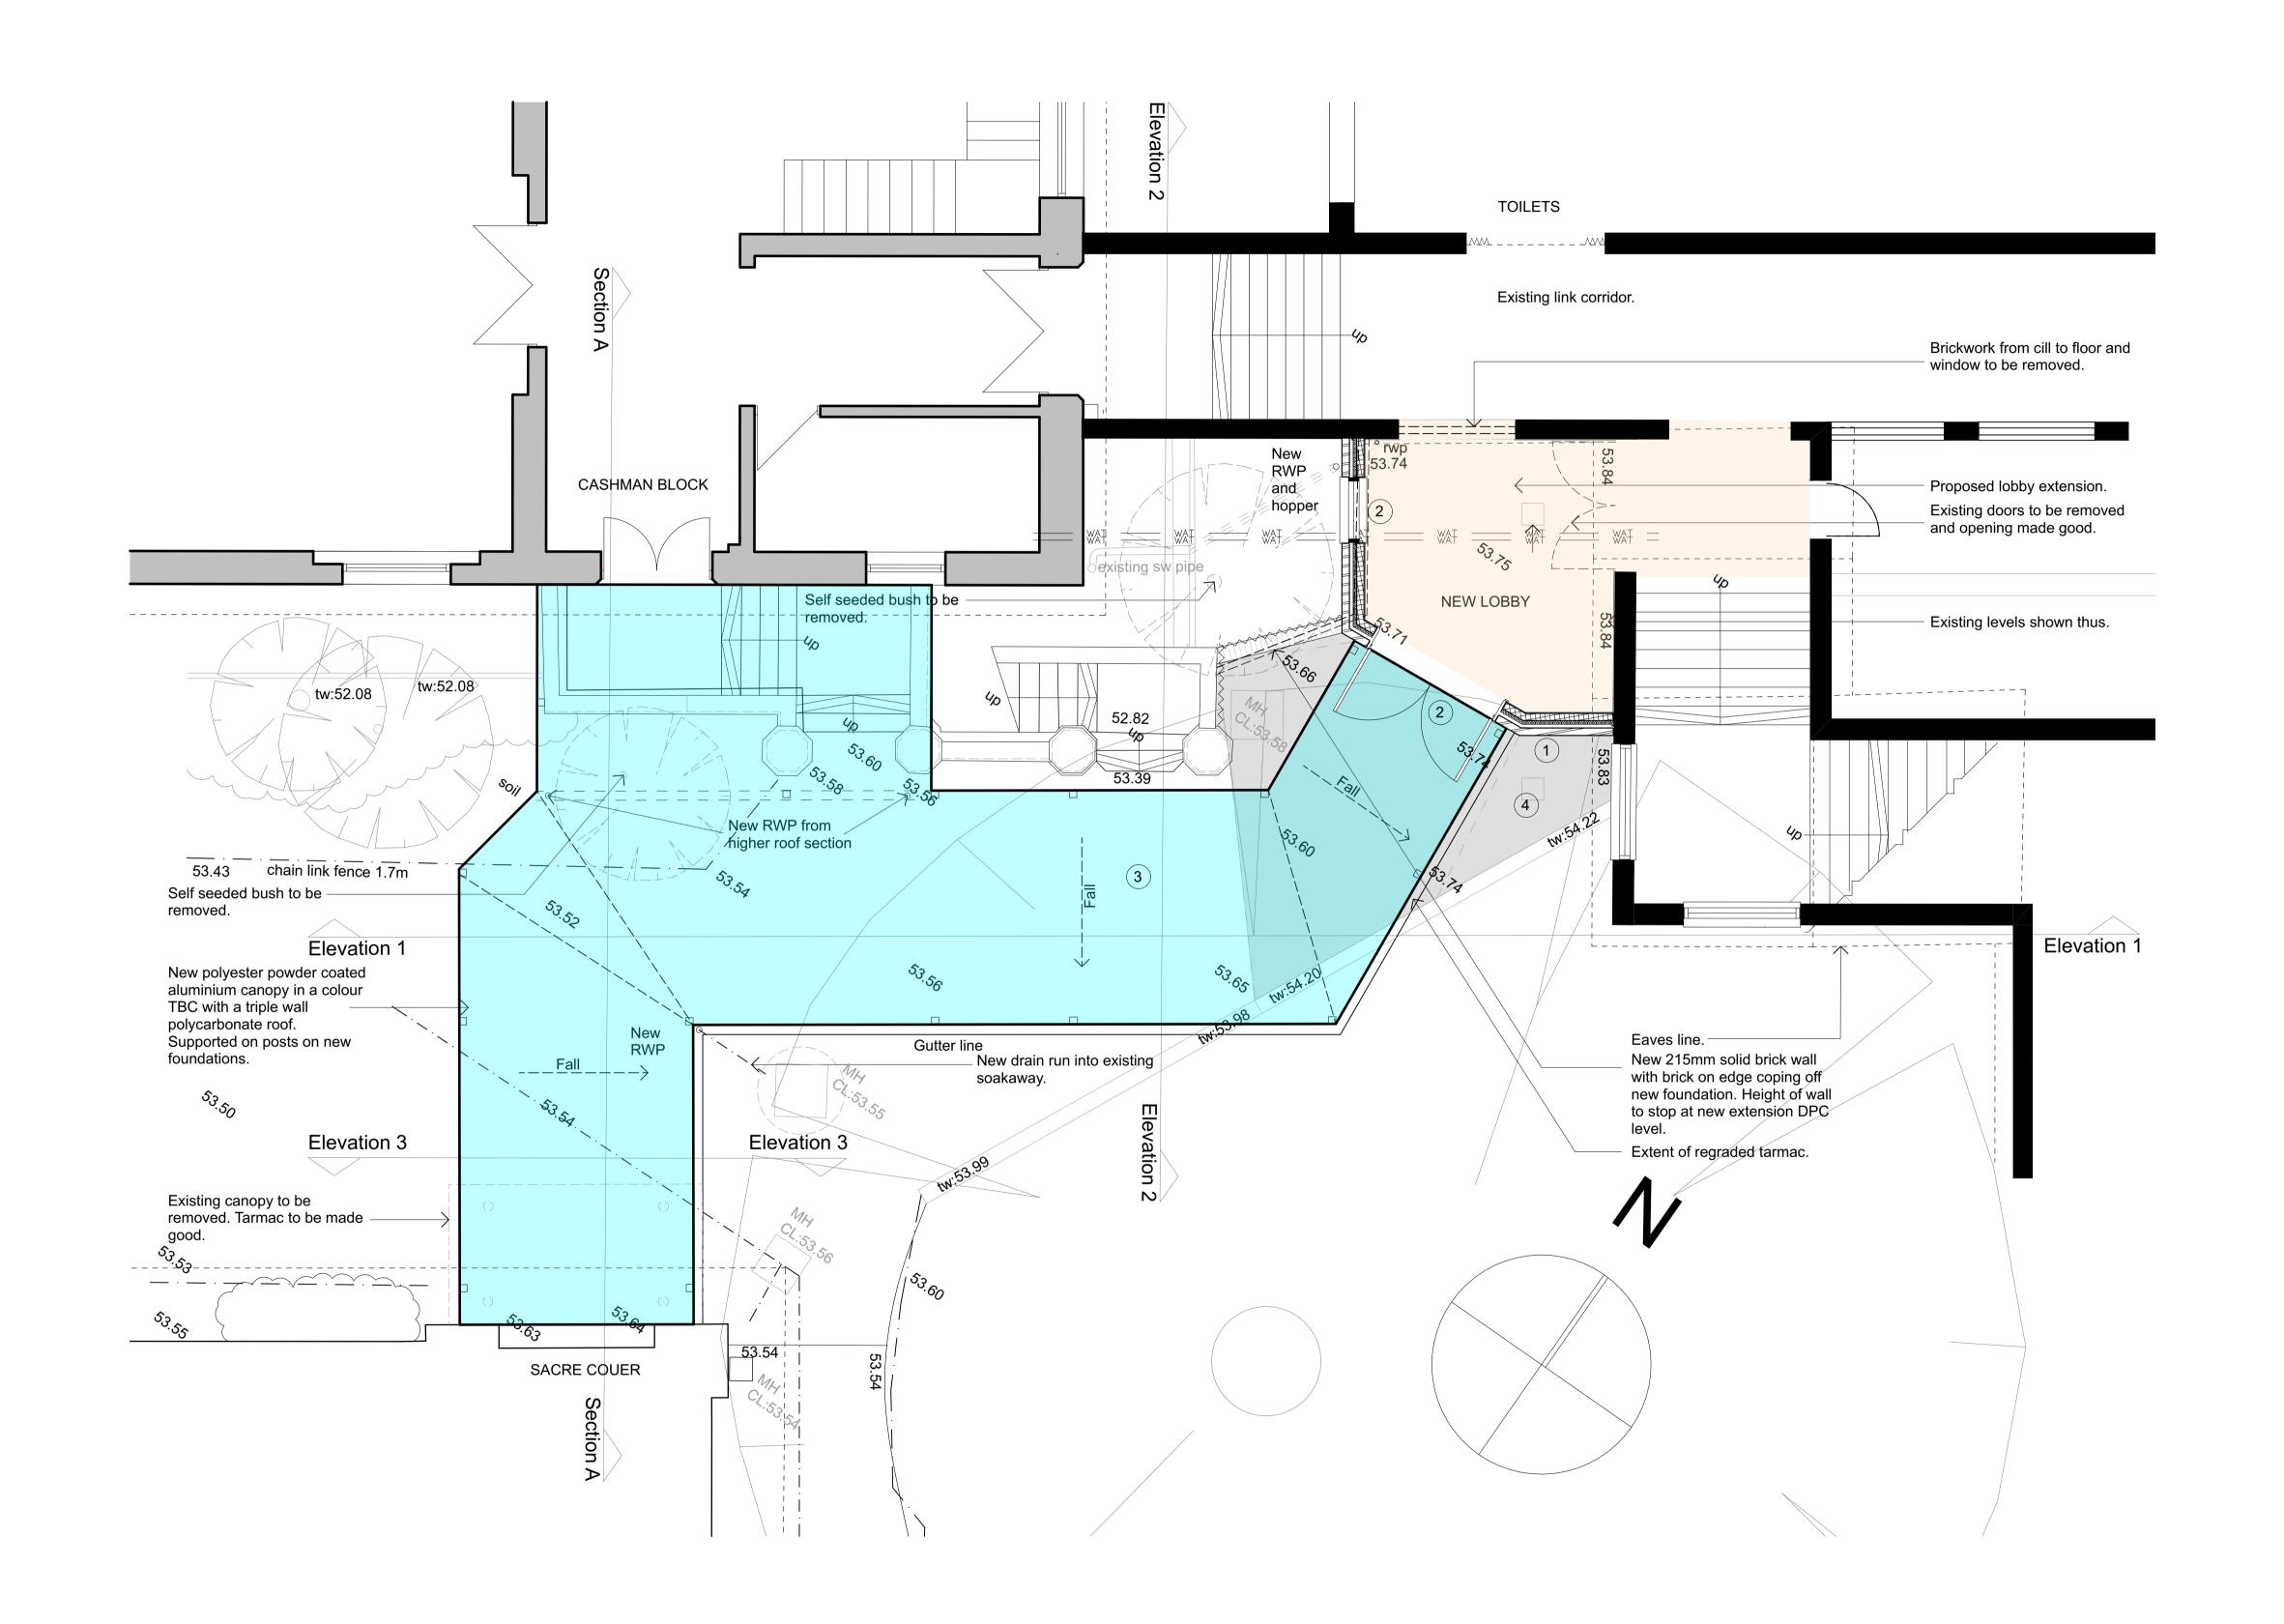

## FINISHES KEY.

- 1. Brickwork to match existing.
- 2. Thermally broken double glazed aluminium doors and windows in white.
- 3. Polyester powder coated aluminium canopy in a colour to be confirmed with triple wall
- polycarbonate roof. 4. Graded tarmac to match existing.

## MORGAN CARN **ARCHITECTS** I

**CARDINAL NEWMAN** CATHOLIC SCHOOL

**VASCA 2024-2025 ROOFING** REPAIRS AND CORRIDOR

AND CANOPY EXTENSION Drawing Title

PROPOSED PLAN

Drawing Scale(s) 1:50 @ A1 Drawing Number