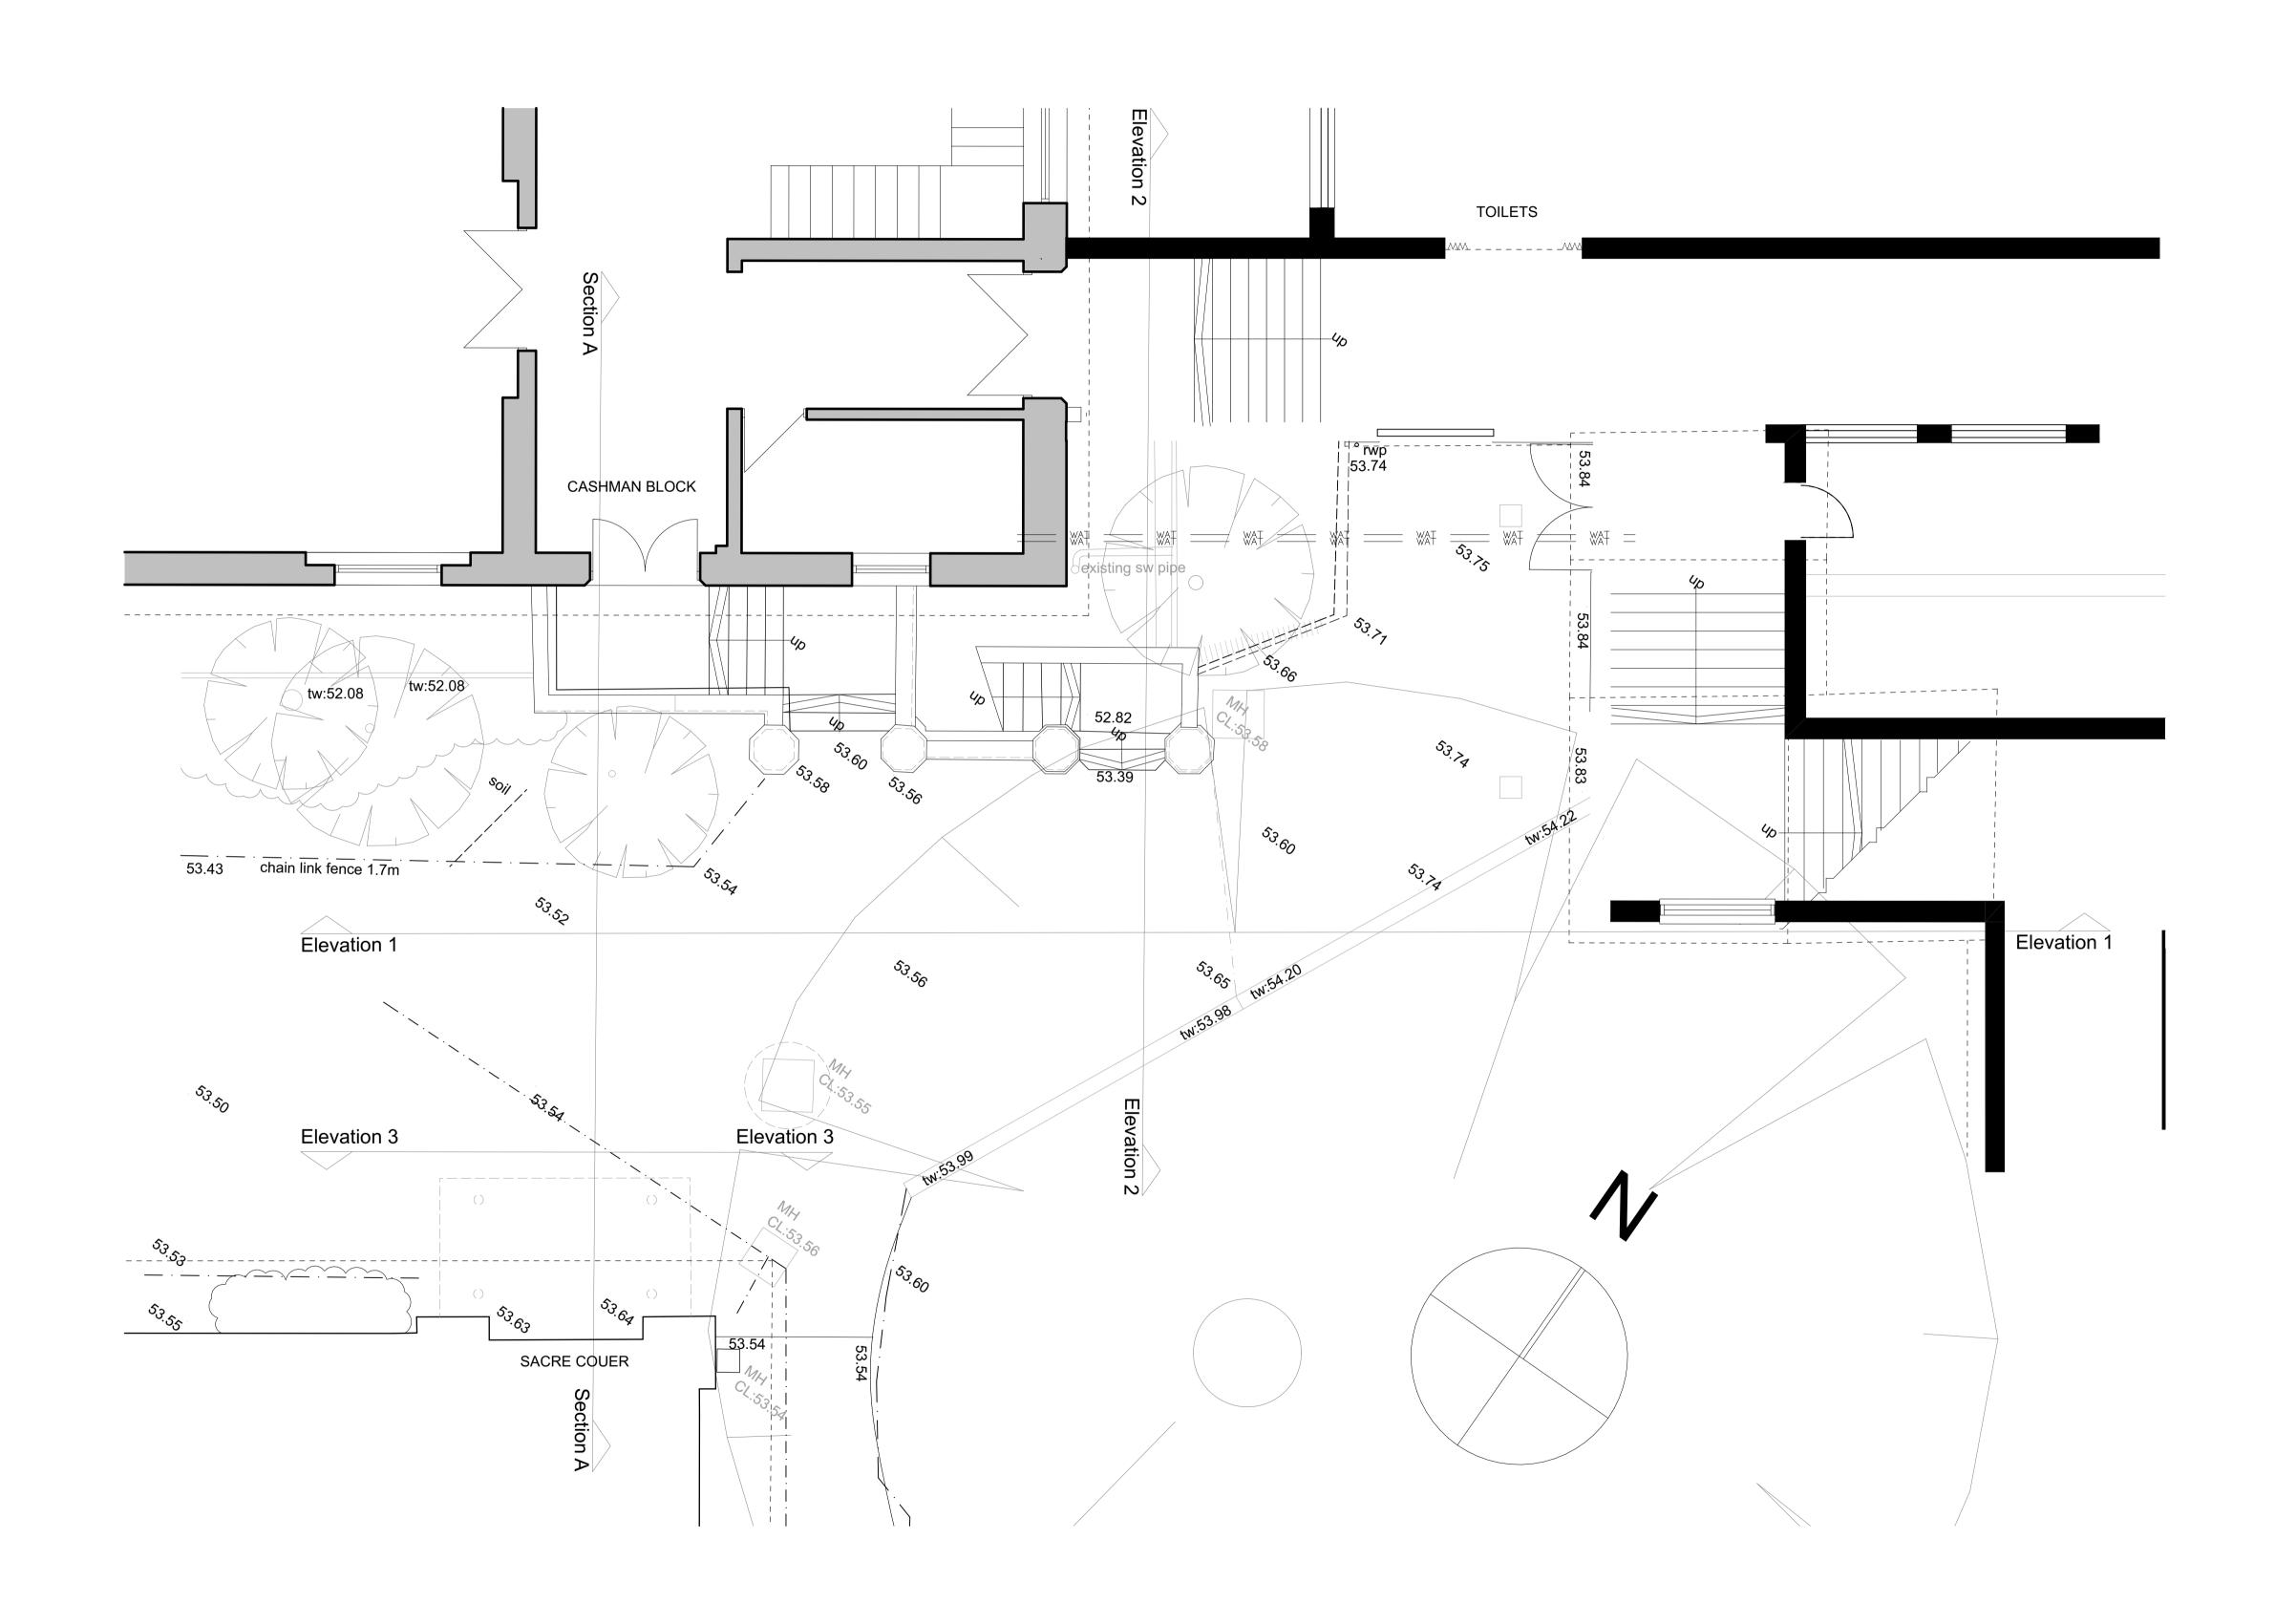

VASCA 2024-2025 ROOFING
REPAIRS AND CORRIDOR

AND CANOPY EXTENSION

Drawing Title

**EXISTING PLAN** 

Drawing Scale(s)

1:50 @ A1

PROJECT NO - BLOCK - SERIES - DRAWING - REVISION

2319-P-002