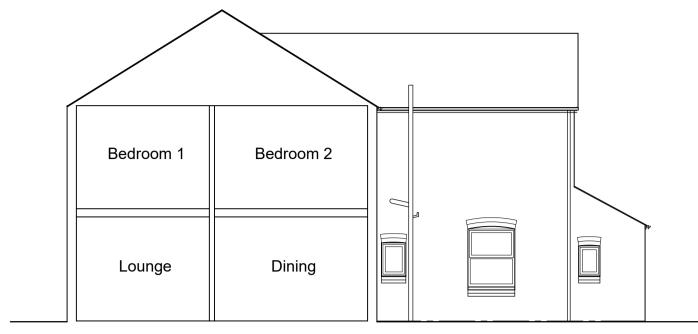

Lounge

Dining

Kitchen

East Elevation

East Elevation To Boundary

Bedroom 1

Lounge

EXTERNAL MATERIALS TO EXTENSION & ALTERATIONS Roof glazing with white PPC aluminium framing to match ex windows WALLS -Imperial smooth red facing bricks to match existing WINDOWS -White PPC aluminium frames