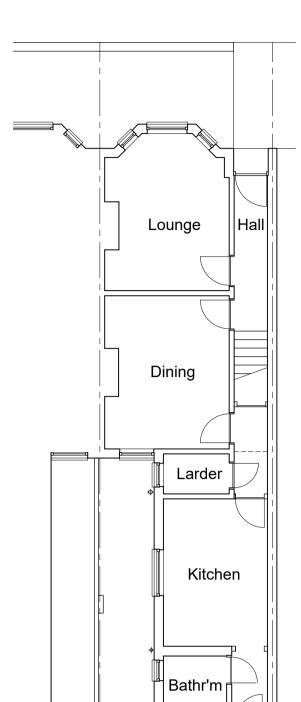

Dining

Kitchen

1 : 100 Bar Scale

Colin Turner Dip Arch (Leeds) 16, Elmdene Road,

Kenilworth
Warwickshire CV8 2BX
Tel 01926 856949

Drg No 23-4-01

Proposed Extension & Alterations 99, Whitemoor Road, Kenilworth For Mr & Mrs C Charvill Scale - 1:100 @ A1