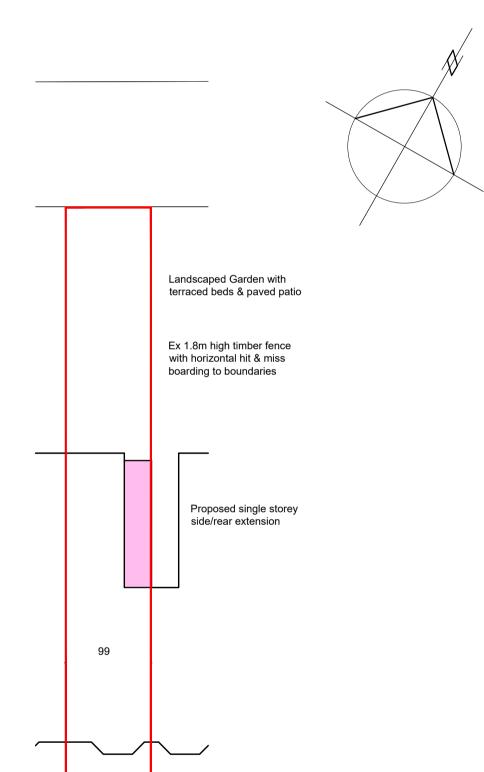

ROOF -

WHITEMOOR ROAD

Location Plan Scale - 1:1250

Site Plan Scale - 1:200

\_\_\_\_\_ WHITEMOOR ROAD

North Elevation

East Elevation

Bedroom 2