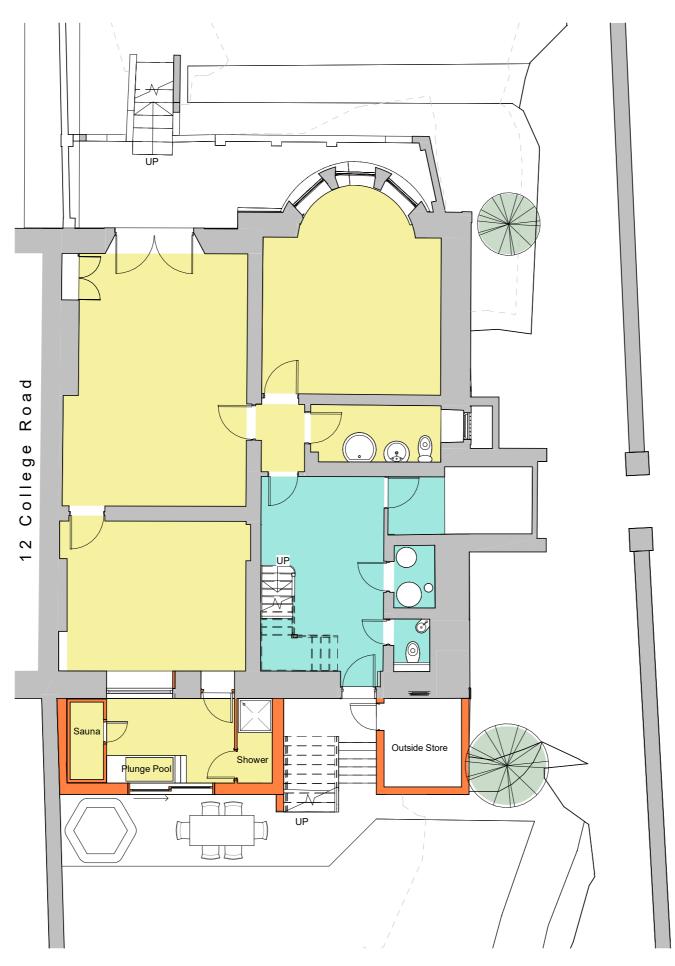

10 College Road

Clifton, Bristol BS8 3HZ

Plan Scale Date Sheet Drawn Checked 07/02/24 1:100 A3 SM CB Project No. Status RIBA Stage 2 2335 Drawing Reference No. Revision 2335- STR- XX- B1- DR- A-2000 P02