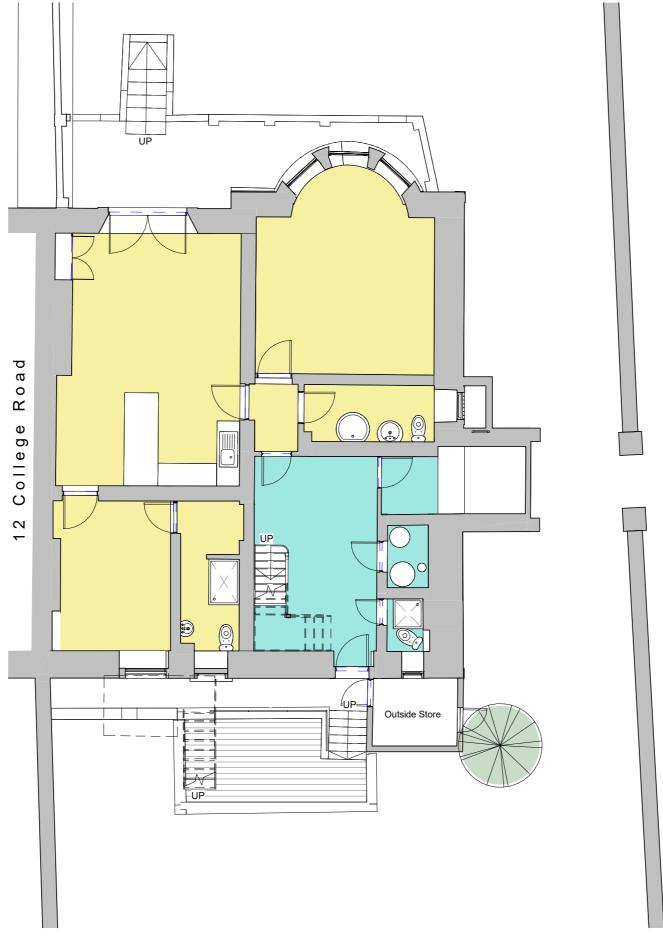

## **Property**

Garden Flat, 10 College Road

**EXISTING** 

B1 Existing Lower Ground Floor Plan 1:100

Notes

This drawing may be scaled for the purposes of Planning Applications, Land Registry and for Legal plans where the scale bar is used, and where it verifies that the drawing is an original or an accurate copy. It may not be scaled for construction purposes. Always refer to figured dimensions. All dimensions are to be checked on site. Discrepancies and/or ambiguities between this drawing and information given elsewhere must be reported immediately to this office for clarification before proceeding. All drawings are to be read in conjunction with the specification and all works to be carried out in accordance with latest British Standards / Codes of Practice

## Existing Lower Ground Floor Plan

| _ |        |       |            |         |             |
|---|--------|-------|------------|---------|-------------|
|   | Scale  | Sheet | Drawn      | Checked | d Date      |
|   | 1:100  | А3    | SM         | СВ      | 05/02/24    |
| - | Status |       | RIBA Stage |         | Project No. |
|   | S0     |       | 2          |         | 2335        |