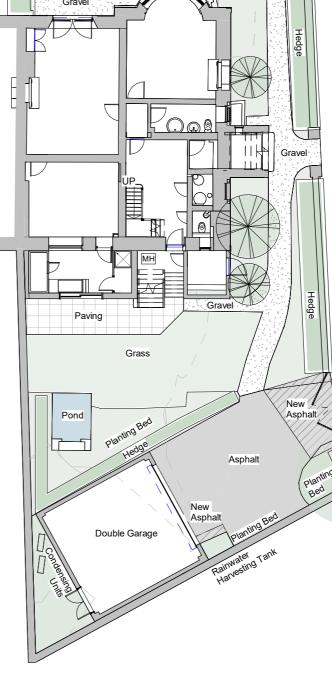

Hedge

Planting Bed

Grass

B1 Proposed External Works & Garage

B1 Existing External Works & Garage

Notes

This drawing may be scaled for the purposes of Planning Applications, Land Registry and for Legal plans where the scale bar is used, and where it verifies that the drawing is an original or an accurate copy. It may not be scaled for construction purposes. Always refer to figured dimensions. All dimensions are to be checked on site. Discrepancies and/or ambiguities between this drawing and information given elsewhere must be reported immediately to this office for clarification before proceeding. All drawings are to be read in conjunction with the specification and all works to be carried out in accordance with latest British Standards / Codes of Practice.

New