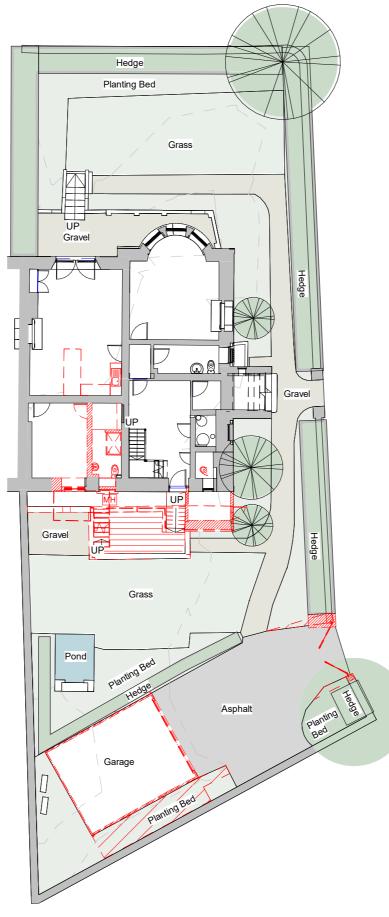

Hedge

Planting Bed

Grass

B1 Proposed External Works & Garage

B1 Existing External Works & Garage

Notes

This drawing may be scaled for the purposes of Planning Applications, Land Registry and for Legal plans where the scale bar is used, and where it verifies that the drawing is an original or an accurate copy. It may not be scaled for construction purposes. Always refer to figured dimensions. All dimensions are to be checked on site. Discrepancies and/or ambiguities between this drawing and information given elsewhere must be reported immediately to this office for clarification before proceeding. All drawings are to be read in conjunction with the specification and all works to be carried out in accordance with latest British Standards / Codes of Practice.