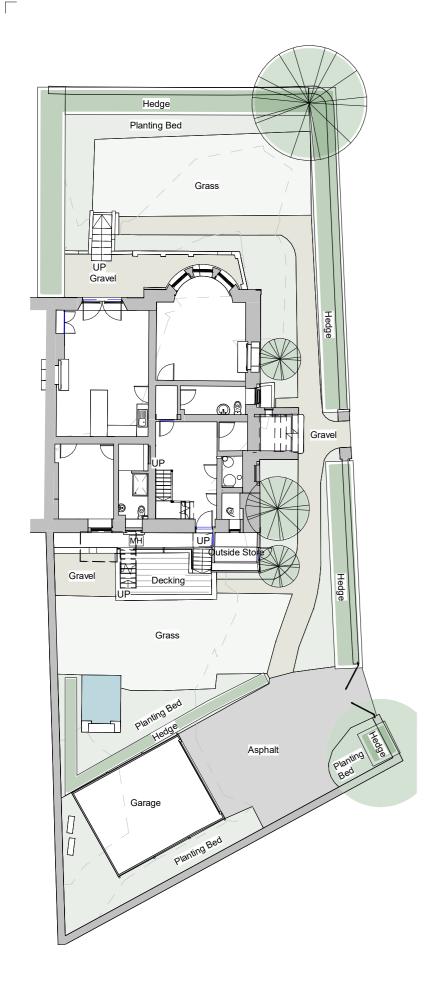

Hedge

Planting Bed

Grass

B1 Proposed External Works & Garage

B1 Existing External Works & Garage

Notes

This drawing may be scaled for the purposes of Planning Applications, Land Registry and for Legal plans where the scale bar is used, and where it verifies that the drawing is an original or an accurate copy. It may not be scaled for construction purposes. Always refer to figured dimensions. All dimensions are to be checked on site. Discrepancies and/or ambiguities between this drawing and information given elsewhere must be reported immediately to this office for clarification before proceeding. All drawings are to be read in conjunction with the specification and all works to be carried out in accordance with latest British Standards / Codes of Practice.