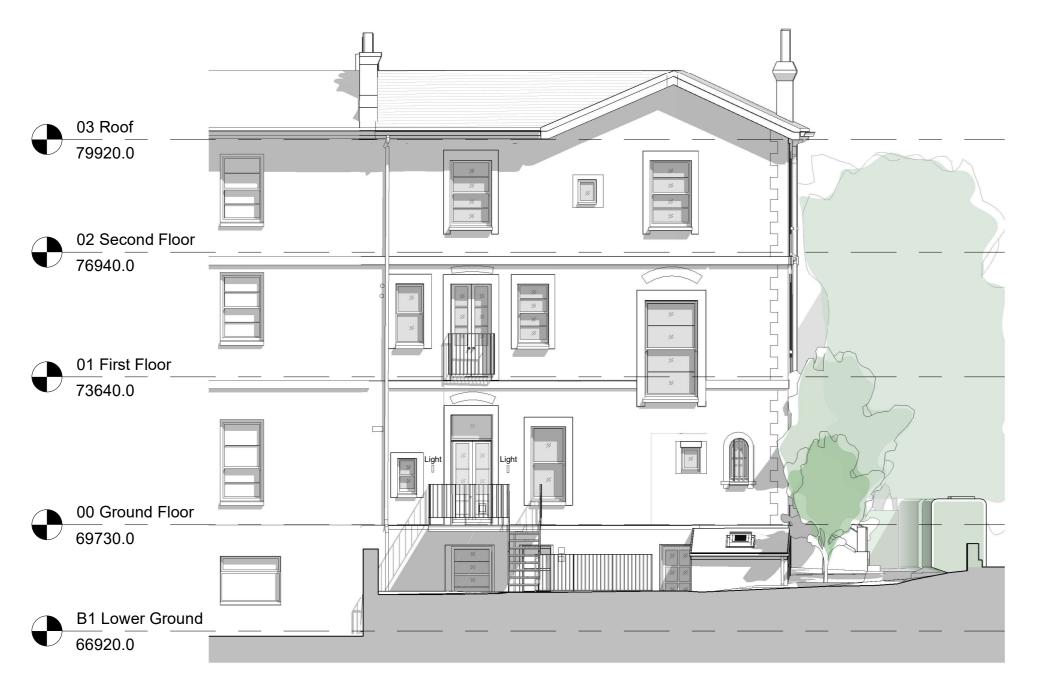

Existing Rear Elevation 1:100

Notes

This drawing may be scaled for the purposes of Planning Applications, Land Registry and for Legal plans where the scale bar is used, and where it verifies that the drawing is an original or an accurate copy. It may not be scaled for construction purposes. Always refer to figured dimensions. All dimensions are to be checked on site. Discrepancies and/or ambiguities between this drawing and information given elsewhere must be reported immediately to this office for clarification before proceeding. All drawings are to be read in conjunction with the specification and all works to be carried out in accordance with latest British Standards / Codes of Practice.

## **Existing Rear Elevation** (South West)

| Scale  | Sheet | Drawn      | Checked | Date        |
|--------|-------|------------|---------|-------------|
| 1:100  | A3    | SM         | СВ      | 07/02/24    |
| Status |       | RIBA Stage |         | Project No. |