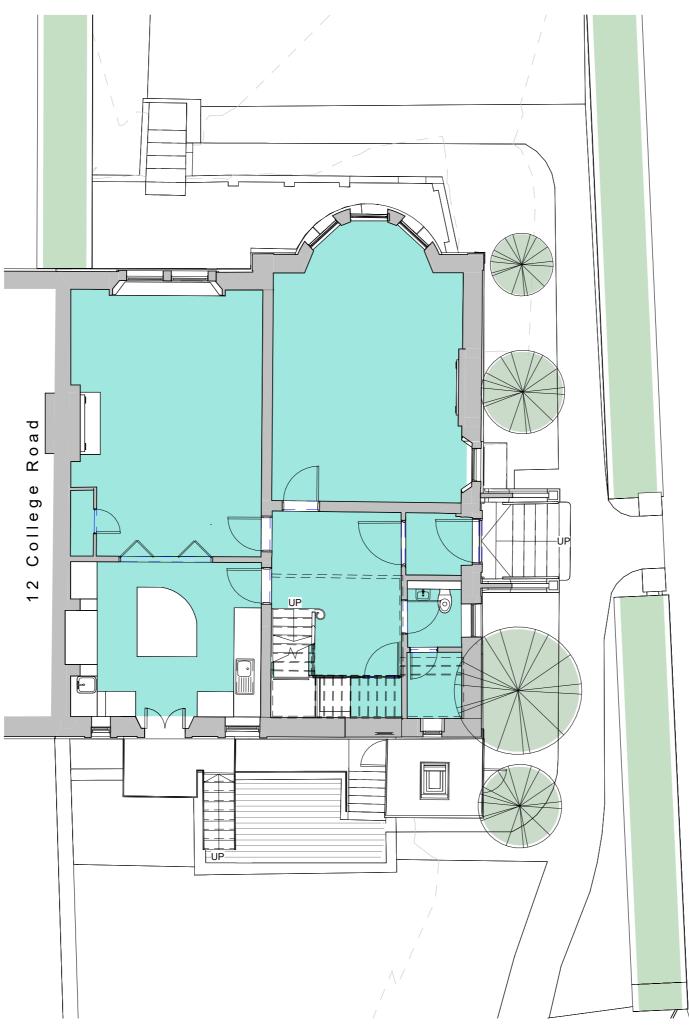

Property

 $\square$ 

10 College Road

00 Existing Ground Floor Plan

Notes

Notes This drawing may be scaled for the purposes of Planning Applications, Land Registry and for Legal plans where the scale bar is used, and where it verifies that the drawing is an original or an accurate copy. It may not be scaled for construction purposes. Always refer to figured dimensions. All dimensions are to be checked on site. Discrepancies and/or ambiguities between this drawing and information given elsewhere must be reported immediately to this office for clarification before proceeding. All drawings are to be read in conjunction with the specification and all works to be carried out in accordance with latest British Standards / Codes of Practice.

Clifton, E

Drawing Title

Project Title

Existing Ground Floor Plan

| Scale                          | Sheet | Drawn      | Checke | d Date      |     |
|--------------------------------|-------|------------|--------|-------------|-----|
| 1 : 100                        | A3    | SM         | СВ     | 02/06       | /24 |
| Status                         |       | RIBA Stage |        | Project No. |     |
|                                |       | 2 23       |        | 35          |     |
| Drawing Reference No.          |       |            |        | Revision    |     |
| 2335- STR- XX- 00- DR- A- 1501 |       |            |        | P02         |     |